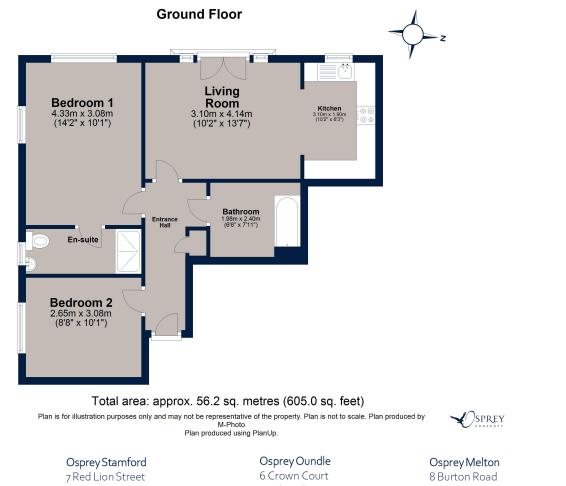

Haydock Avenue, Barleythorpe
Asking Price: £140,000

This deceptively sized and beautifully presented two-bedroom, second-floor apartment is pleasantly positioned and located in Barleythorpe, a popular development within proximity to the picturesque market town of Oakham. Designed with space and modern living in mind, the property offers a substantially sized open plan kitchen/dining and living area with a Juliet balcony to the living area, en-suite to the principal bedroom, one further spacious bedroom, and a three-piece bathroom. An ideal purchase for first-time buyers, professionals, investors, or those looking for accommodation over one level. There is also a telecom secure entrance system and allocated parking for one car, plus first come first served visitor parking.

All Mains Connected: TENURE: Leasehold: Service charge: £1,737.00 pa, Ground rent: £370.00pa MANAGEMENT FEE: £150.00pa (Subject to change) COUNCIL TAX: B EPC:B