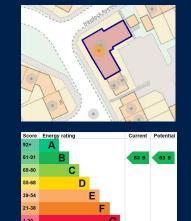

All Mains Connected: TENURE: Leasehold: Service charge: £1,737.00 pa, Ground rent: £370.00pa MANAGEMENT FEE: £150.00pa (Subject to change) COUNCIL TAX: B EPC:B