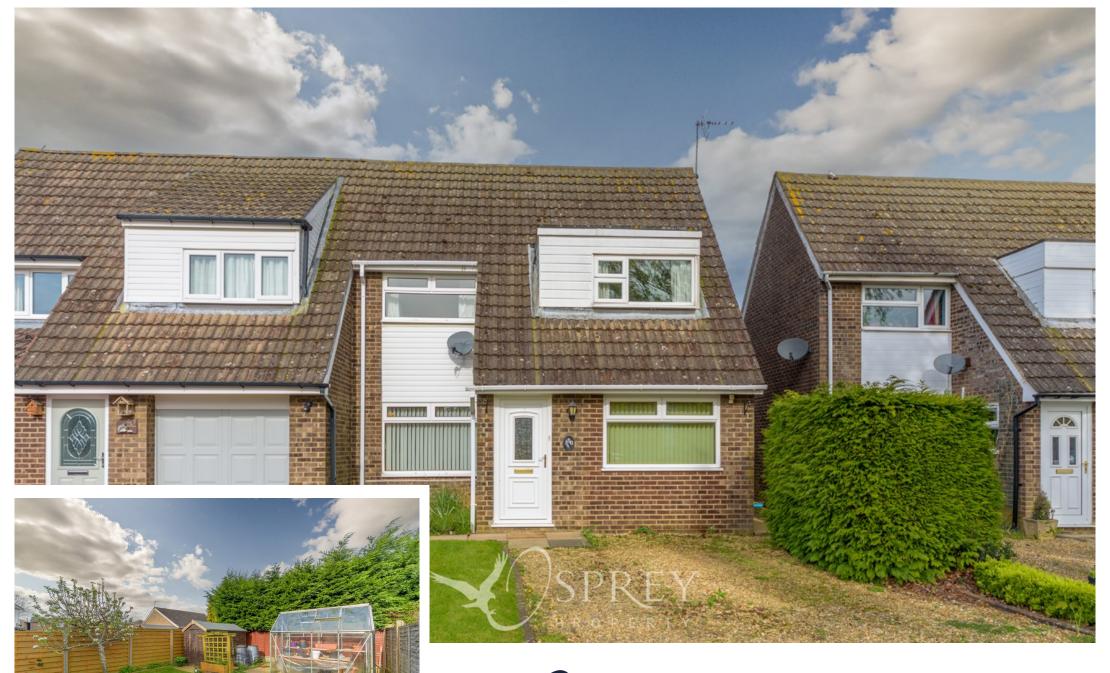

Tyne Road, Oakham Offers Over £230,000

Three-bedroom semi-detached home located in a popular area near Brooke Hill School in Oakham. The property comprises entrance porch, a living room with window to front and rear aspects, and a dining kitchen with a range of wall and base level units.

To the first floor, there are two good-sized double bedrooms, a single bedroom and family bathroom. This property has scope for further improvements or an extension (Subject to planning permission).

Externally the property offers driveway parking, lawn area to the front, an enclosed rear garden with a patio area against the rear of the property, and a lawn with a fruit tree and wooden shed.

The property is situated in a quiet residential street in the highly sought-after market town of Oakham. Oakham offers a range of amenities and services including restaurants, shops, bars, doctor's surgery, hospitals and both primary/secondary schooling. There is a bus station providing regular services around the town and through to neighbouring villages and towns, as well as a train station with direct links to further towns and cities.