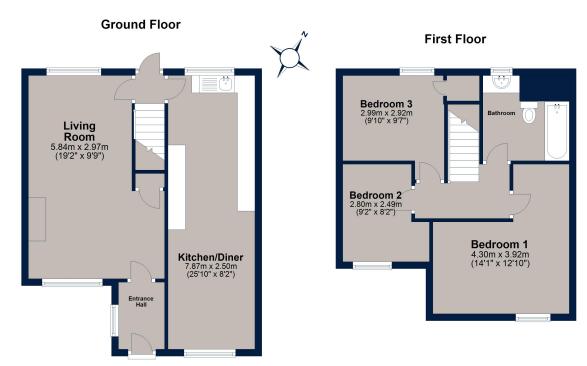

Tyne Road, Oakham Offers Over £230,000

Three-bedroom semi-detached home located in a popular area near Brooke Hill School in Oakham. The property comprises entrance porch, a living room with window to front and rear aspects, and a dining kitchen with a range of wall and base level units.

To the first floor, there are two good-sized double bedrooms, a single bedroom and family bathroom. This property has scope for further improvements or an extension (Subject to planning permission).

Externally the property offers driveway parking, lawn area to the front, an enclosed rear garden with a patio area against the rear of the property, and a lawn with a fruit tree and wooden shed.

## Total area: approx. 86.6 sq. metres (932.3 sq. feet)

Plan is for illustration purposes only and may not be representative of the property. Plan is not to scale. Plan produced by M-Photo Plan produced using PlanUp.