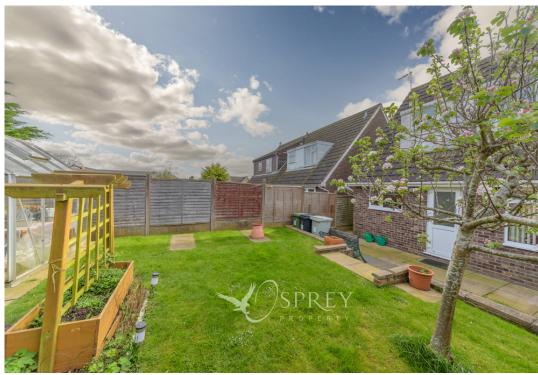

To the first floor, there are two good-sized double bedrooms, a single bedroom and family bathroom. This property has scope for further improvements or an extension (Subject to planning permission).

Externally the property offers driveway parking, lawn area to the front, an enclosed rear garden with a patio area against the rear of the property, and a lawn with a fruit tree and wooden shed.