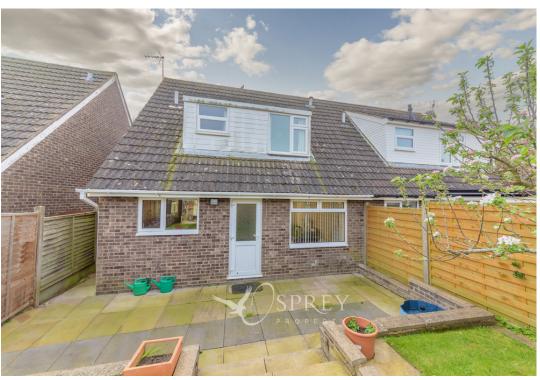

Tyne Road, Oakham Offers Over £230,000

Three-bedroom semi-detached home located in a popular area near Brooke Hill School in Oakham. The property comprises entrance porch, a living room with window to front and rear aspects, and a dining kitchen with a range of wall and base level units.

To the first floor, there are two good-sized double bedrooms, a single bedroom and family bathroom. This property has scope for further improvements or an extension (Subject to planning permission).

Externally the property offers driveway parking, lawn area to the front, an enclosed rear garden with a patio area against the rear of the property, and a lawn with a fruit tree and wooden shed.