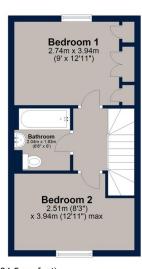

#### First Floor

Total area: approx. 58.9 sq. metres (634.5 sq. feet)

Plan is for illustration purposes only and may not be representative of the property. Plan is not to scale. Plan produced by M-Photo Plan produced using PlanUp.