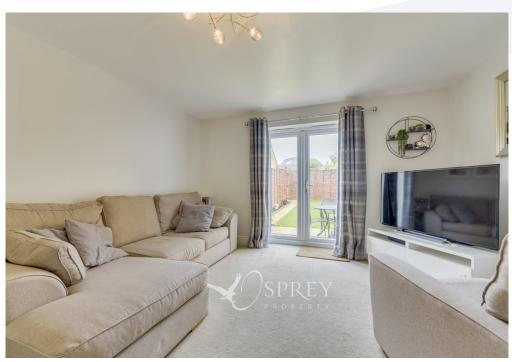

Additional benefits of note are the regularly maintained photovoltaic panels, neutral flooring and decoration giving a clean and fresh backdrop, French doors from the living room onto the patio in the back garden and space for a small dining table in the living area.