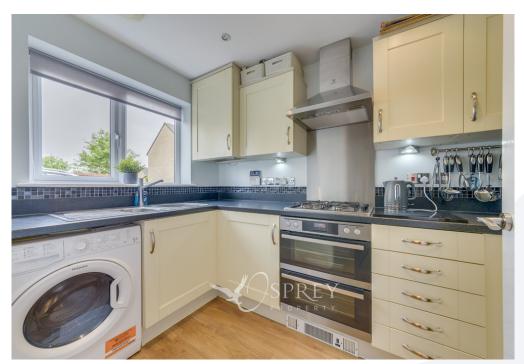

Creed Road, Oundle,

A beautifully presented, ready to move into, two-bedroom end of terrace house built just 10 years ago. This lovely light home has been immaculately maintained by the current owners, who have owned it since new. The property represents easy living with economical running costs and low maintenance. Other benefits include a completely private and sunny west-facing garden, a dedicated parking space and a downstairs cloakroom.

Additional benefits of note are the regularly maintained photovoltaic panels, neutral flooring and decoration giving a clean and fresh backdrop, French doors from the living room onto the patio in the back garden and space for a small dining table in the living area.