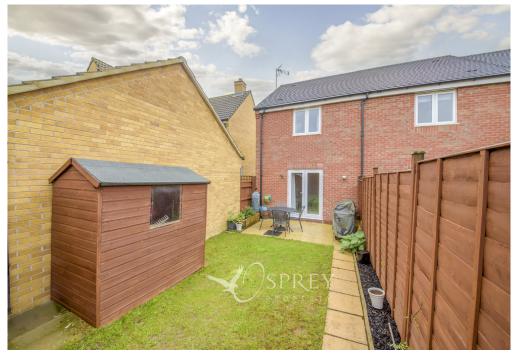

Creed Road, Oundle,

A beautifully presented, ready to move into, two-bedroom end of terrace house built just 10 years ago. This lovely light home has been immaculately maintained by the current owners, who have owned it since new. The property represents easy living with economical running costs and low maintenance. Other benefits include a completely private and sunny west-facing garden, a dedicated parking space and a downstairs cloakroom.

Additional benefits of note are the regularly maintained photovoltaic panels, neutral flooring and decoration giving a clean and fresh backdrop, French doors from the living room onto the patio in the back garden and space for a small dining table in the living area.