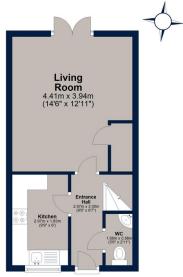

## **Ground Floor**

#### First Floor

Total area: approx. 58.9 sq. metres (634.5 sq. feet)

Plan is for illustration purposes only and may not be representative of the property. Plan is not to scale. Plan produced by M-Photo Plan produced using PlanUp.