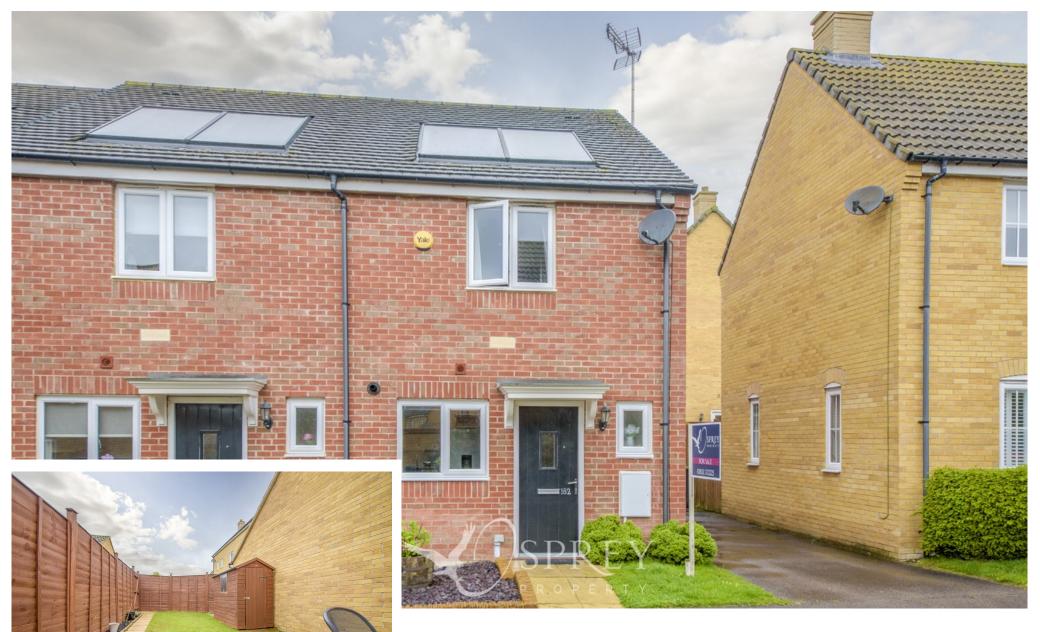

Creed Road, Oundle,

A beautifully presented, ready to move into, two-bedroom end of terrace house built just 10 years ago. This lovely light home has been immaculately maintained by the current owners, who have owned it since new. The property represents easy living with economical running costs and low maintenance. Other benefits include a completely private and sunny west-facing garden, a dedicated parking space and a downstairs cloakroom.

Additional benefits of note are the regularly maintained photovoltaic panels, neutral flooring and decoration giving a clean and fresh backdrop, French doors from the living room onto the patio in the back garden and space for a small dining table in the living area.

Oundle is a bustling market town with a range of independent shops, restaurants and businesses as well as schools, leisure facilities, and the Stahl Theatre. It nestles on the River Nene in the pretty rural county of Northamptonshire, yet Peterborough, Kettering, Corby and Stamford are within a 15-mile radius, providing good links to the rail and road networks. On the edge of town, Barnwell Country Park offers lakeside walks, a café and a children's play area. Creed Road is a short walk to the Primary School, doctors surgery and the library.