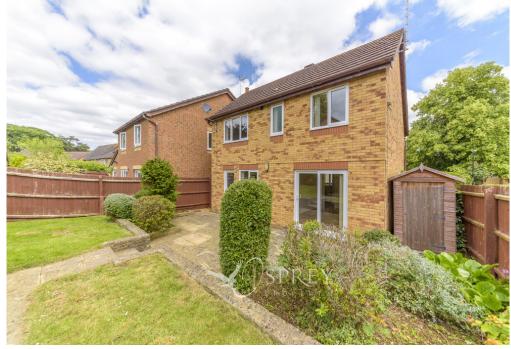

Positioned on a corner plot, the private rear garden has mature planting and a gate to the garage and driveway.

Oundle is a bustling market town with a range of independent shops, restaurants and businesses as well as schools, leisure facilities, and the Stahl Theatre. It nestles on the River Nene in the pretty rural county of Northamptonshire, yet Peterborough, Kettering, Corby and Stamford are within a 15-mile radius, providing good links to the rail and road networks. On the edge of town, Barnwell Country Park offers lakeside walks, a café and a children's play area.

Positioned on an established corner plot with a private rear garden, on a popular, mature development a couple of minutes-walk from Oundle marketplace.

Agents Note: Whilst every care has been taken to prepare these particulars, they are for guidance purposes only. All measurements are approximate, and are for general guidance purposes only and whilst every care has been taken to ensure their accuracy, they should not be relied upon, and potential buyers/tenants are advised to recheck the measurements