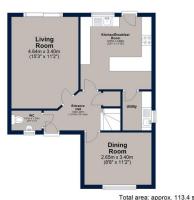

Situated on a popular established development, the property comprises: an entrance hall, living room, separate dining room, kitchen breakfast room, utility, downstairs cloakroom, four bedrooms - three of which are doubles and the main bedroom benefitting from an en-suite shower room, and a family bathroom.