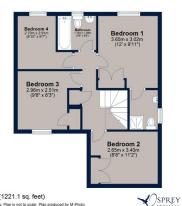

Situated on a popular established development, the property comprises: an entrance hall, living room, separate dining room, kitchen breakfast room, utility, downstairs cloakroom, four bedrooms - three of which are doubles and the main bedroom benefitting from an en-suite shower room, and a family bathroom.

## First Floor

Total area: approx. 113.4 sq. metres (1221.1 sq. feet) an is for illustration purposes only and many not be representative of the property. Plan is not to scale. Plan produced by M-Photo Plan produced using Plantly.