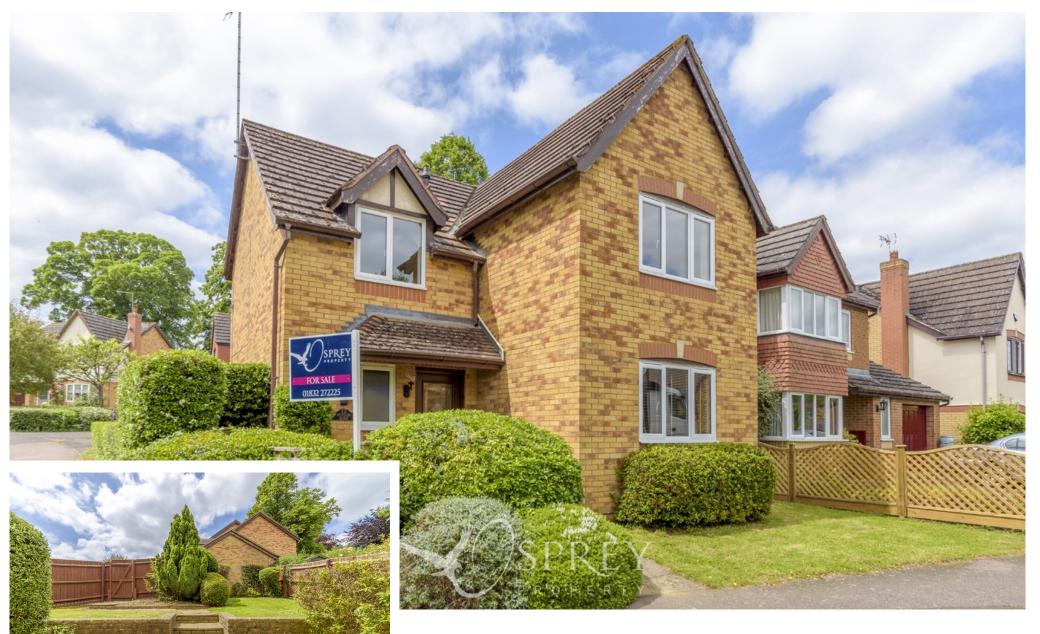

Sutton Road, Oundle Offers In Region Of £440,000

Freshly decorated and with new carpets to the first floor, this four bedroom detached family home is just minutes-walk from the centre of Oundle and offered with no forward chain.

Situated on a popular established development, the property comprises: an entrance hall, living room, separate dining room, kitchen breakfast room, utility, downstairs cloakroom, four bedrooms - three of which are doubles and the main bedroom benefitting from an en-suite shower room, and a family bathroom.

Positioned on a corner plot, the private rear garden has mature planting and a gate to the garage and driveway.

Oundle is a bustling market town with a range of independent shops, restaurants and businesses as well as schools, leisure facilities, and the Stahl Theatre. It nestles on the River Nene in the pretty rural county of Northamptonshire, yet Peterborough, Kettering, Corby and Stamford are within a 15-mile radius, providing good links to the rail and road networks. On the edge of town, Barnwell Country Park offers lakeside walks, a café and a children's play area.

Positioned on an established corner plot with a private rear garden, on a popular, mature development a couple of minutes-walk from Oundle marketplace.

Agents Note: Whilst every care has been taken to prepare these particulars, they are for guidance purposes only. All measurements are approximate, and are for general guidance purposes only and whilst every care has been taken to ensure their accuracy, they should not be relied upon, and potential buyers/tenants are advised to recheck the measurements