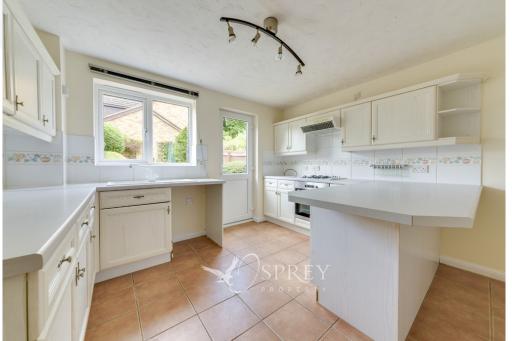

Situated on a popular established development, the property comprises: an entrance hall, living room, separate dining room, kitchen breakfast room, utility, downstairs cloakroom, four bedrooms - three of which are doubles and the main bedroom benefitting from an en-suite shower room, and a family bathroom.