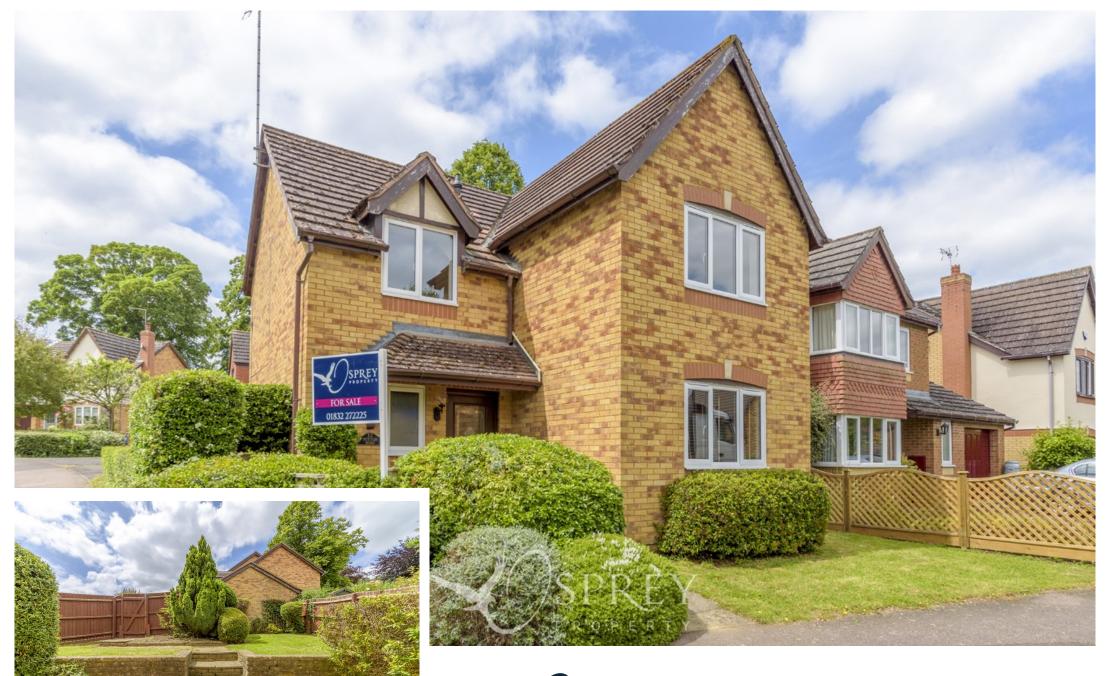

Sutton Road, Oundle

Freshly decorated and with new carpets to the first floor, this four bedroom detached family home is just minutes-walk from the centre of Oundle and offered with no forward chain.

Situated on a popular established development, the property comprises: an entrance hall, living room, separate dining room, kitchen breakfast room, utility, downstairs cloakroom, four bedrooms - three of which are doubles and the main bedroom benefitting from an en-suite shower room, and a family bathroom.

Positioned on a corner plot, the private rear garden has mature planting and a gate to the garage and driveway.

Oundle is a bustling market town with a range of independent shops, restaurants and businesses as well as schools, leisure facilities, and the Stahl Theatre. It nestles on the River Nene in the pretty rural county of Northamptonshire, yet Peterborough, Kettering, Corby and Stamford are within a 15-mile radius, providing good links to the rail and road networks. On the edge of town, Barnwell Country Park offers lakeside walks, a café and a children's play area.

Positioned on an established corner plot with a private rear garden, on a popular, mature development a couple of minutes-walk from Oundle marketplace.