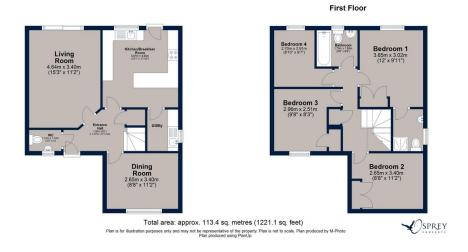

Sutton Road, Oundle

Freshly decorated and with new carpets to the first floor, this four bedroom detached family home is just minutes-walk from the centre of Oundle and offered with no forward chain.

Situated on a popular established development, the property comprises: an entrance hall, living room, separate dining room, kitchen breakfast room, utility, downstairs cloakroom, four bedrooms - three of which are doubles and the main bedroom benefitting from an en-suite shower room, and a family bathroom.

Positioned on a corner plot, the private rear garden has mature planting and a gate to the garage and driveway.

Oundle is a bustling market town with a range of independent shops, restaurants and businesses as well as schools, leisure facilities, and the Stahl Theatre. It nestles on the River Nene in the pretty rural county of Northamptonshire, yet Peterborough, Kettering, Corby and Stamford are within a 15-mile radius, providing good links to the rail and road networks. On the edge of town, Barnwell Country Park offers lakeside walks, a café and a children's play area.

Positioned on an established corner plot with a private rear garden, on a popular, mature development a couple of minutes-walk from Oundle marketplace.