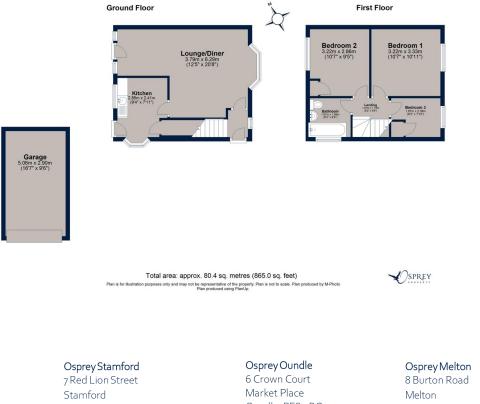

An ideal first time buy, or investment property offered for sale with no chain in the sought after village of Asfordby, close to the village centre amenities. The property is positioned on one of the larger plots on Western Road and benefits from three bedrooms, reasonably sized living/dining area, kitchen, driveway parking and single garage with electric door, UPVC double glazed windows and electric storage heating. Externally the property possesses a wraparound garden as well as driveway parking and a single garage.