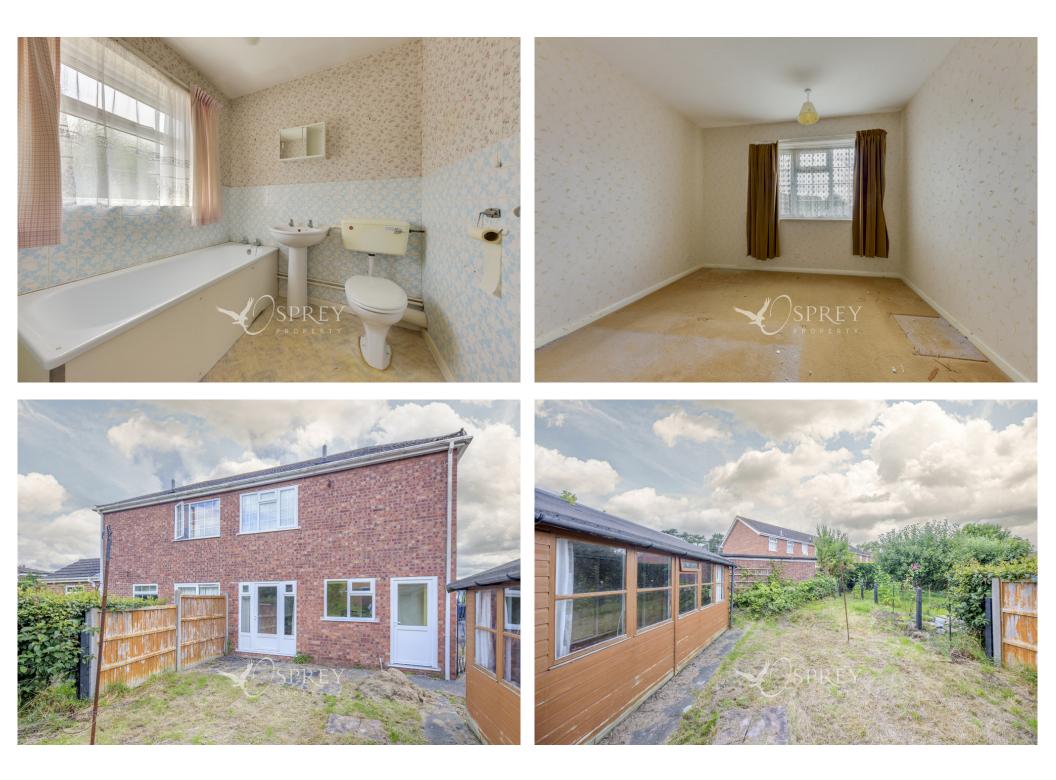

An ideal first time buy, or investment property offered for sale with no chain in the sought after village of Asfordby, close to the village centre amenities. The property is positioned on one of the larger plots on Western Road and benefits from three bedrooms, reasonably sized living/dining area, kitchen, driveway parking and single garage with electric door, UPVC double glazed windows and electric storage heating. Externally the property possesses a wraparound garden as well as driveway parking and a single garage.