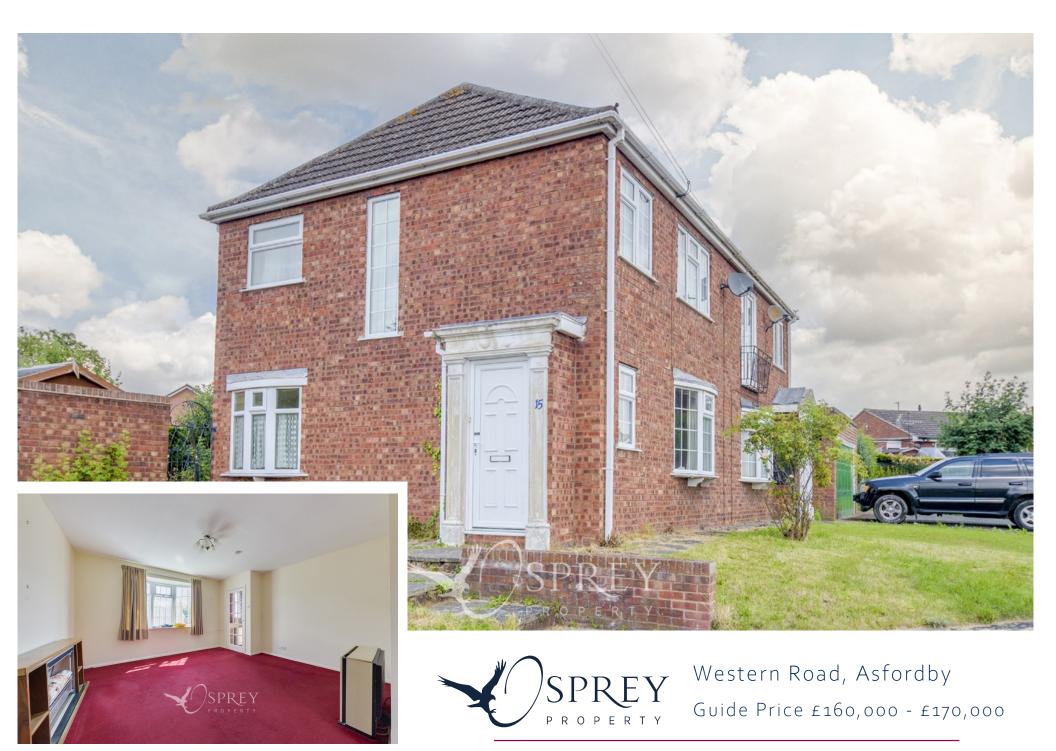

An ideal first time buy, or investment property offered for sale with no chain in the sought after village of Asfordby, close to the village centre amenities. The property is positioned on one of the larger plots on Western Road and benefits from three bedrooms, reasonably sized living/dining area, kitchen, driveway parking and single garage with electric door, UPVC double glazed windows and electric storage heating. Externally the property possesses a wraparound garden as well as driveway parking and a single garage.

Tenure: Freehold Mains' water and electric storage heating Council Tax Band: B EPC Rating: F No onward chain

Agents' note: this property is subject to a grant of probate.