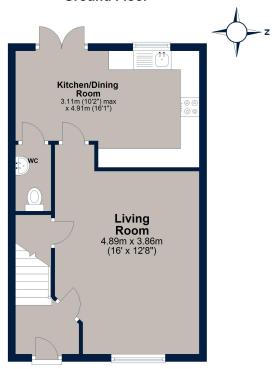

SPREY Maresfield Road, Barleythorpe
PROPERTY Asking Price: £265,000

Enter the property into an entrance hall with stairs rising to the first floor and a door opening into the ground floor accommodation. The living room is located at the front of the property with a window to the front elevation allowing plenty of light and a great storage cupboard. At the rear of the property is the dining kitchen with space for a dining table, french doors to the garden, and a great range of fitted units with a variety of integrated appliances. Heating controls are dual zones, for more efficiency. There is also access to the downstairs cloakroom.

### **Ground Floor**

#### Total area: approx. 79.5 sq. metres (855.7 sq. feet)

Plan is for illustration purposes only and may not be representative of the property. Plan is not to scale. Plan produced by M-Photo
Plan produced using PlanUp.