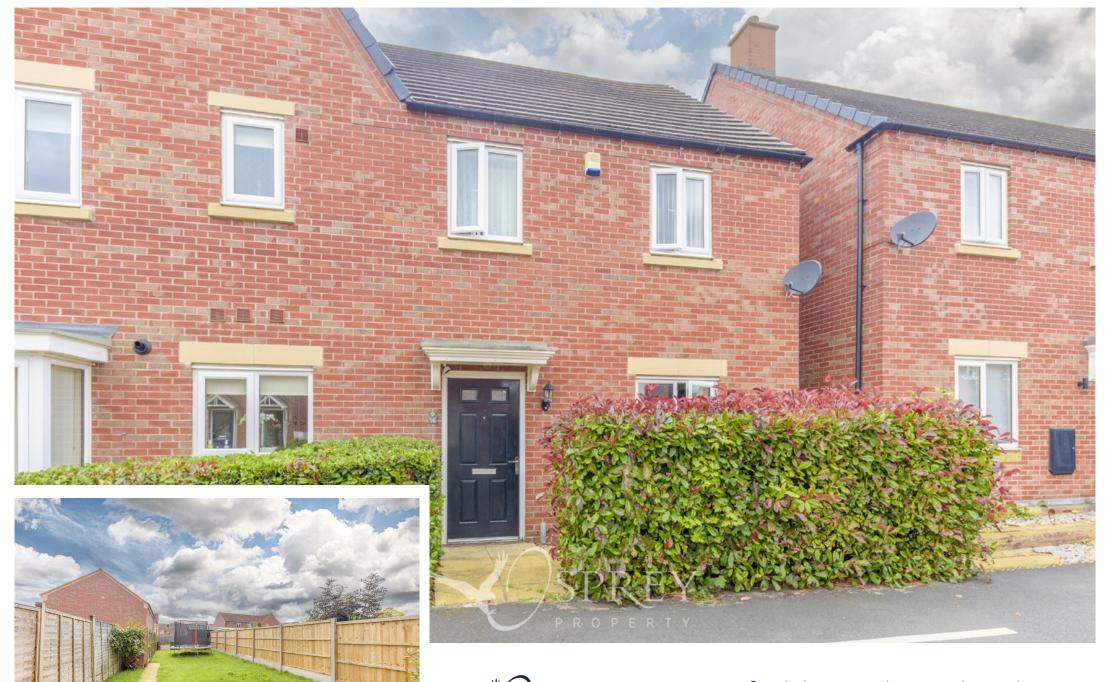

SPREY Maresfield Road, Barleythorpe
PROPERTY Asking Price: £265,000

Enter the property into an entrance hall with stairs rising to the first floor and a door opening into the ground floor accommodation. The living room is located at the front of the property with a window to the front elevation allowing plenty of light and a great storage cupboard. At the rear of the property is the dining kitchen with space for a dining table, french doors to the garden, and a great range of fitted units with a variety of integrated appliances. Heating controls are dual zones, for more efficiency. There is also access to the downstairs cloakroom.

On the first floor, there are two double bedrooms and a single bedroom. The principal bedroom offers an en-suite and built-in wardrobe. The family bathroom completes this floor.

Outside - To the front of the property is a small garden area. The enclosed larger-than-average garden to the rear garden is divided up into a good-sized patio, lawn and wooden shed with electric along with rear gated access to your parking. The garden also offers a good degree of privacy.