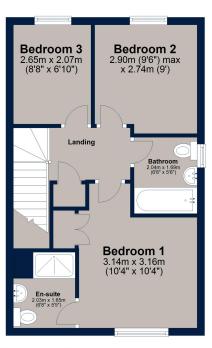

On the first floor, there are two double bedrooms and a single bedroom. The principal bedroom offers an en-suite and built-in wardrobe. The family bathroom completes this floor.

Outside - To the front of the property is a small garden area. The enclosed larger-than-average garden to the rear garden is divided up into a good-sized patio, lawn and wooden shed with electric along with rear gated access to your parking. The garden also offers a good degree of privacy.

#### **First Floor**

#### Total area: approx. 79.5 sq. metres (855.7 sq. feet)

Plan is for illustration purposes only and may not be representative of the property. Plan is not to scale. Plan produced by M-Photo
Plan produced using PlanUp.