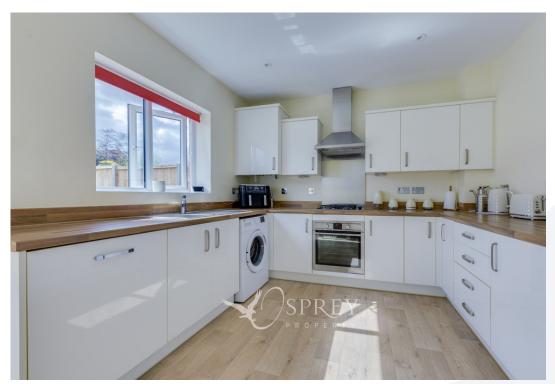

SPREY Maresfield Road, Barleythorpe
PROPERTY Asking Price: £265,000

Enter the property into an entrance hall with stairs rising to the first floor and a door opening into the ground floor accommodation. The living room is located at the front of the property with a window to the front elevation allowing plenty of light and a great storage cupboard. At the rear of the property is the dining kitchen with space for a dining table, french doors to the garden, and a great range of fitted units with a variety of integrated appliances. Heating controls are dual zones, for more efficiency. There is also access to the downstairs cloakroom.