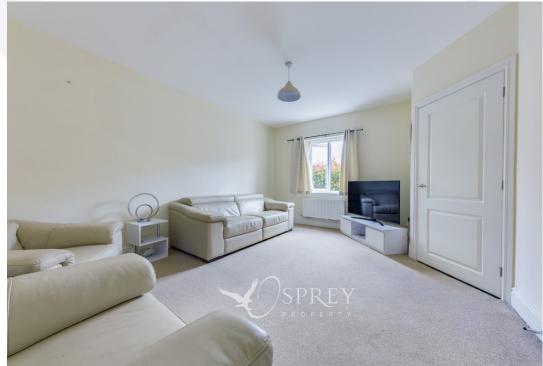

SPREY Maresfield Road, Barleythorpe
PROPERTY Asking Price: £265,000

Enter the property into an entrance hall with stairs rising to the first floor and a door opening into the ground floor accommodation. The living room is located at the front of the property with a window to the front elevation allowing plenty of light and a great storage cupboard. At the rear of the property is the dining kitchen with space for a dining table, french doors to the garden, and a great range of fitted units with a variety of integrated appliances. Heating controls are dual zones, for more efficiency. There is also access to the downstairs cloakroom.