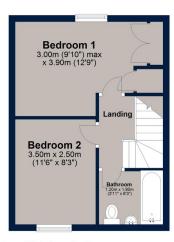

## First Floor

Total area: approx. 58.0 sq. metres (624.1 sq. feet)

Plan is for illustration purposes only and may not be representative of the property. Plan is not to scale. Plan produced by M-Photo Plan produced using PlanUp.