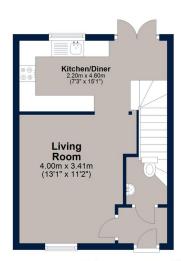

## **Ground Floor**

## First Floor

Total area: approx. 58.0 sq. metres (624.1 sq. feet)

Plan is for illustration purposes only and may not be representative of the property. Plan is not to scale. Plan produced by M-Photo Plan produced using PlanUp.