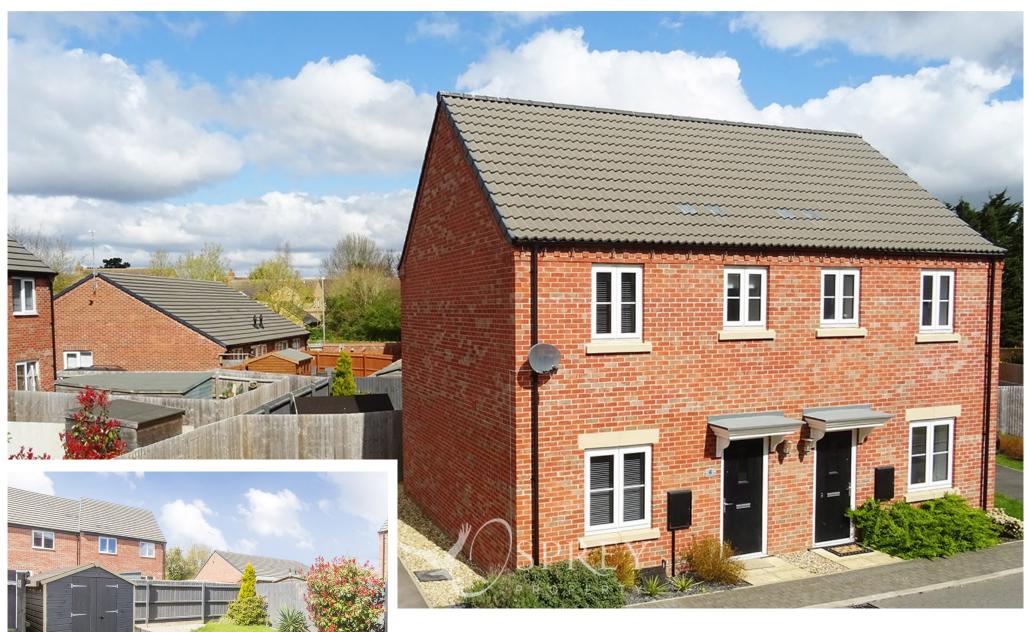

Greenfields Drive, Oundle £249,995

This modern two bedroom semi-detached house is positioned in a quiet cul-de-sac location off Cricketers Way in Oundle, just a short walk to the primary school.

With a driveway for two cars at the side of the property and an enclosed rear garden, this home also benefits from a downstairs cloakroom, integrated appliances in the kitchen dining room and two double bedrooms.

Presented in clean and tidy condition, being ready to move into and no forward chain.

Tenure: Freehold Council Tax: Band B All Mains Services Are Connected

No Forward Chain

Management Fees Payable: £TBC

Osprey Melton 8 Burton Road Melton Leicestershire, LE13 1AE 01664 778170 melton@osprey-property.co.uk A modern two-bedroom semidetached house with adjacent driveway for two cars, enclosed rear garden and downstairs cloakroom.

Ready to move into and no forward chain.