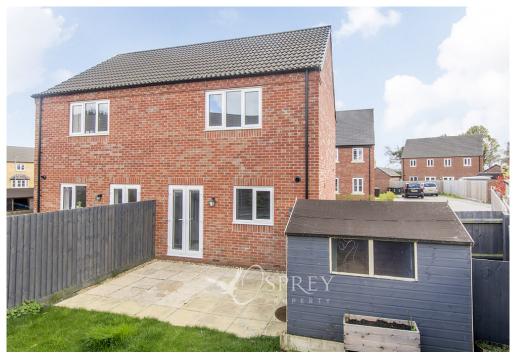

Greenfields Drive, Oundle £249,995

This modern two bedroom semi-detached house is positioned in a quiet cul-de-sac location off Cricketers Way in Oundle, just a short walk to the primary school.

With a driveway for two cars at the side of the property and an enclosed rear garden, this home also benefits from a downstairs cloakroom, integrated appliances in the kitchen dining room and two double bedrooms.

Presented in clean and tidy condition, being ready to move into and no forward chain.

Tenure: Freehold Council Tax: Band B All Mains Services Are Connected

No Forward Chain

Management Fees Payable: £TBC

Osprey Melton 8 Burton Road Melton Leicestershire, LE13 1AE 01664 778170 melton@osprey-property.co.uk A modern two-bedroom semidetached house with adjacent driveway for two cars, enclosed rear garden and downstairs cloakroom.