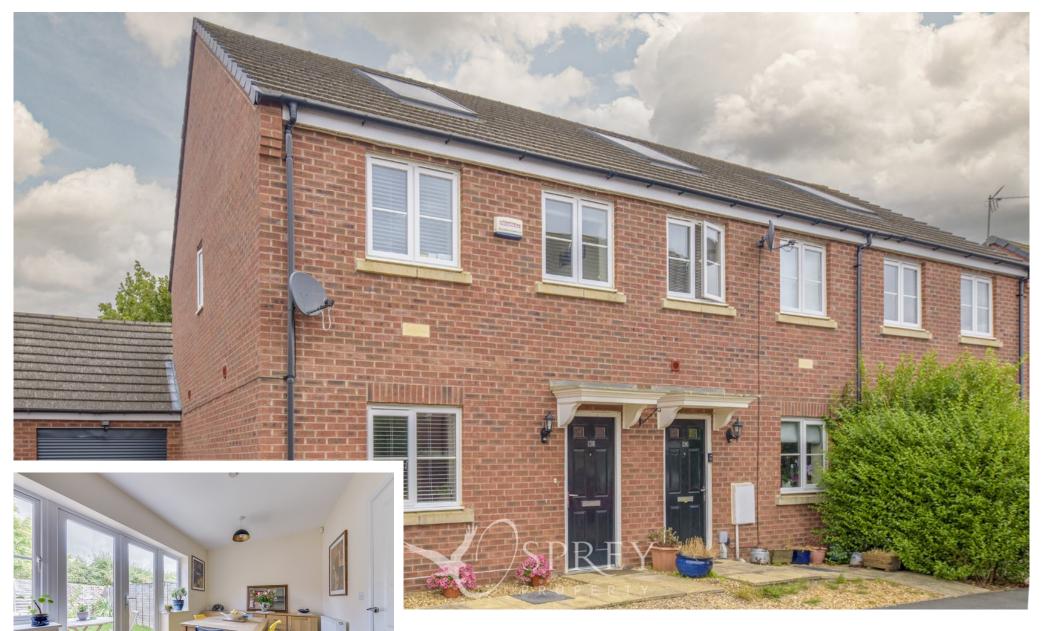

Creed Road, Oundle

A modern three-bedroom end of terraced house offered in good condition with neutral decoration and flooring. The property has a private rear garden and driveway adjacent to the house, with room for two cars in front of the single garage.

The accommodation consists of: entrance hall, downstairs cloakroom, living room and kitchen dining room on the ground floor. Upstairs there are three bedrooms, the main with an en-suite shower room and there is a family bathroom.

Creed Road is a popular development off Glapthorn Road in Oundle, a 15-minute stroll to the marketplace, with a weekly market as well as a farmer's market every month. Offering a range of independent shops, cafes, and restaurants Oundle has a lot of choice including the highly rated local schools - the primary school being just a short walk away. Corby, Stamford, Kettering, and Peterborough are all within 15 miles, providing access to the rail network and with good links to major roads.