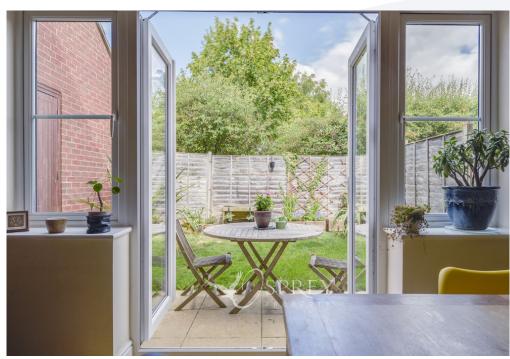

Creed Road, Oundle

A modern three-bedroom end of terraced house offered in good condition with neutral decoration and flooring. The property has a private rear garden and driveway adjacent to the house, with room for two cars in front of the single garage.

The accommodation consists of: entrance hall, downstairs cloakroom, living room and kitchen dining room on the ground floor. Upstairs there are three bedrooms, the main with an en-suite shower room and there is a family bathroom.