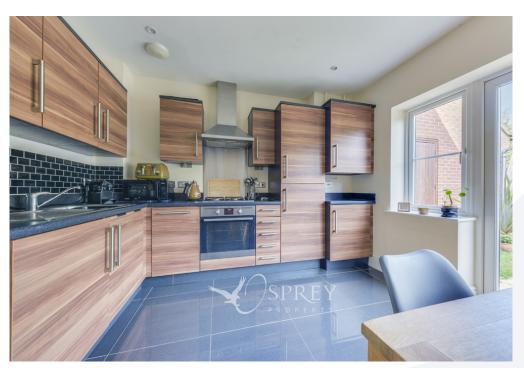

The accommodation consists of: entrance hall, downstairs cloakroom, living room and kitchen dining room on the ground floor. Upstairs there are three bedrooms, the main with an en-suite shower room and there is a family bathroom.

### Osprey Melton

8 Burton Road Melton Leicestershire, LE13 1AE 01664 778170 melton@osprey-property.co.uk This three-bedroom modern property has loads to offer including contemporary kitchen and bathrooms, garage and off road parking for 2 cars, gardens and neutral decoration.