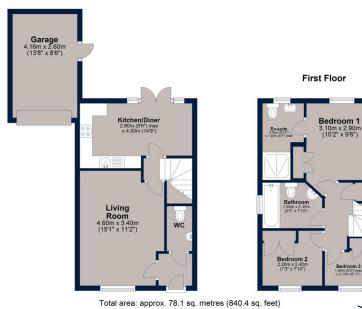

#### **Ground Floor**

Total area: approx. 78.1 sq. metres (840.4 sq. feet)

Plan is for illustration purposes only and may not be representative of the property. Plan is not to scale. Plan produced using PlanUp.