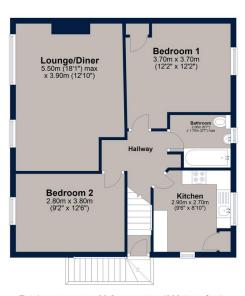

## First Floor

Total area: approx. 63.2 sq. metres (680.4 sq. feet)

Plan is for illustration purposes only and may not be representative of the property. Plan is not to scale. Plan produced by M-Plan produced using PlanUp.