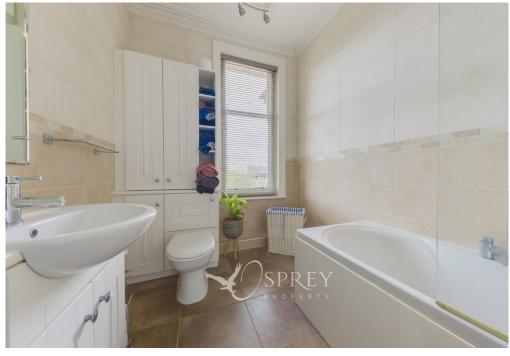

The property accommodation is comprised of open plan kitchen/dining and living room with lovely sash windows; an ideal spot to watch the world go by from. To the living area there is a gas flame fire. The kitchen area benefits from a range of wall and base level units and appliances to include oven and hob, extractor fan and the option for washing machine and dishwasher too if desired. There are also two double bedrooms and a family bathroom.