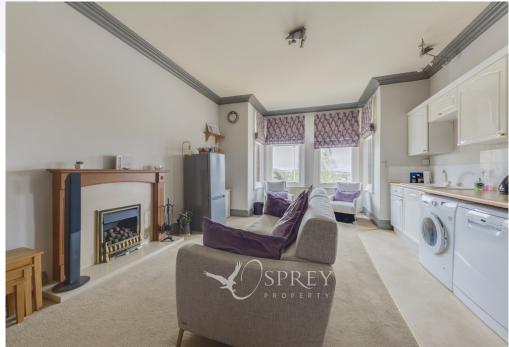

The property accommodation is comprised of open plan kitchen/dining and living room with lovely sash windows; an ideal spot to watch the world go by from. To the living area there is a gas flame fire. The kitchen area benefits from a range of wall and base level units and appliances to include oven and hob, extractor fan and the option for washing machine and dishwasher too if desired. There are also two double bedrooms and a family bathroom.