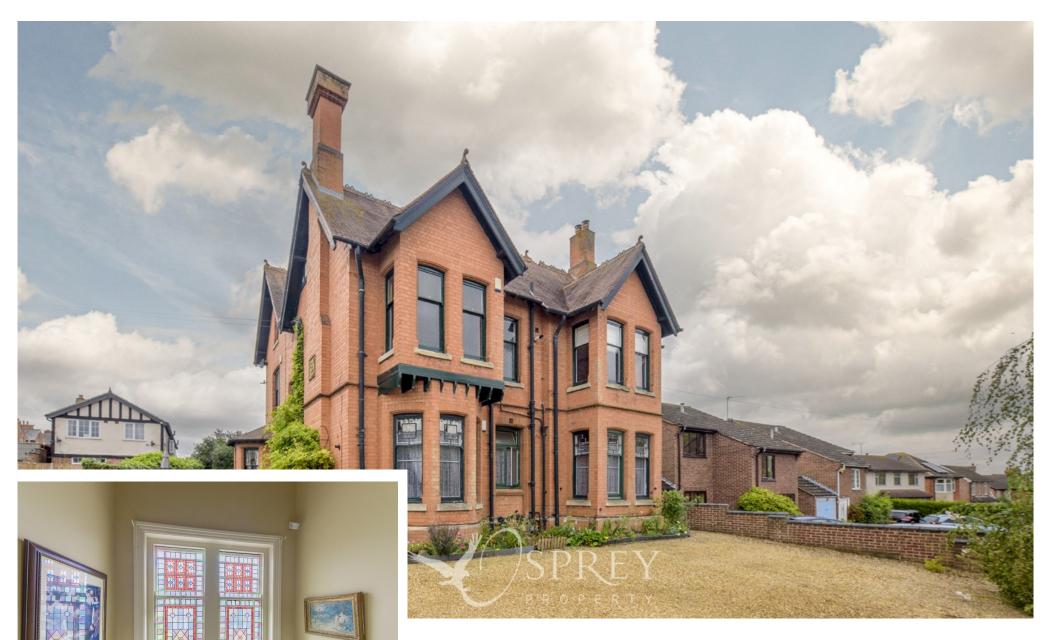

Burton Road, Melton Mowbray Guide Price £150,000 - £175,000

First time buyers, downsizers and investment purchasers arise for arguably one of the best flats within Claremont House, Osprey Property are delighted to offer for sale this first floor character flat enjoying views of the town and countryside beyond, possessing a wealth of originality and high ceilings, all within convenient distance of the town centre and services.

Externally the property benefits from allocated parking for two cars and a communal garden to the rear which offers a decked seating area.

All mains' services Tenure: Share of Freehold Council Tax Band: A EPC Rating: D