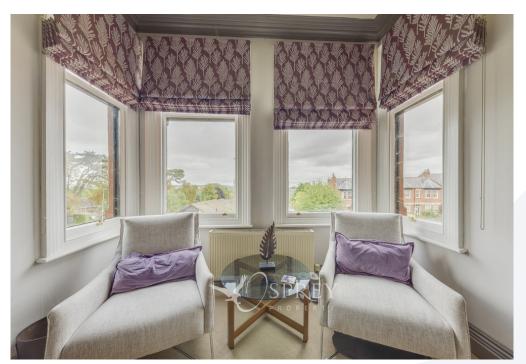

The property accommodation is comprised of open plan kitchen/dining and living room with lovely sash windows; an ideal spot to watch the world go by from. To the living area there is a gas flame fire. The kitchen area benefits from a range of wall and base level units and appliances to include oven and hob, extractor fan and the option for washing machine and dishwasher too if desired. There are also two double bedrooms and a family bathroom.