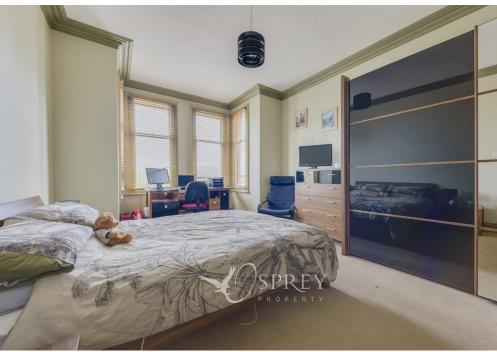

The property accommodation is comprised of open plan kitchen/dining and living room with lovely sash windows; an ideal spot to watch the world go by from. To the living area there is a gas flame fire. The kitchen area benefits from a range of wall and base level units and appliances to include oven and hob, extractor fan and the option for washing machine and dishwasher too if desired. There are also two double bedrooms and a family bathroom.