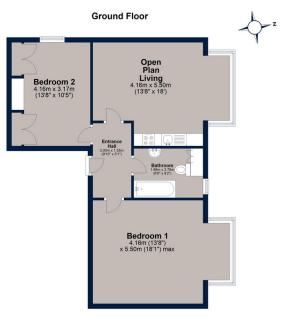

The property accommodation is comprised of open plan kitchen/dining and living room with lovely sash windows; an ideal spot to watch the world go by from. To the living area there is a gas flame fire. The kitchen area benefits from a range of wall and base level units and appliances to include oven and hob, extractor fan and the option for washing machine and dishwasher too if desired. There are also two double bedrooms and a family bathroom.

## Burton Road, Melton Mowbray

Total area: approx. 62.7 sq. metres (675.0 sq. feet)

Plan is for illustration purposes only and may not be representative of the property. Plan is not to scale. Plan produced the produce