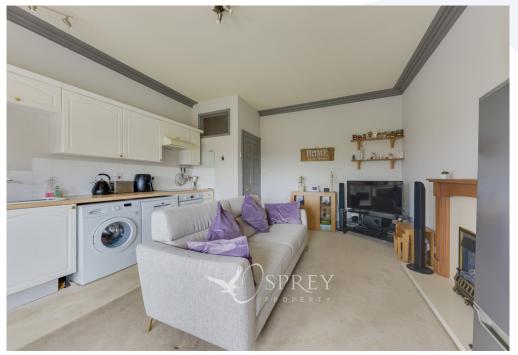

The property accommodation is comprised of open plan kitchen/dining and living room with lovely sash windows; an ideal spot to watch the world go by from. To the living area there is a gas flame fire. The kitchen area benefits from a range of wall and base level units and appliances to include oven and hob, extractor fan and the option for washing machine and dishwasher too if desired. There are also two double bedrooms and a family bathroom.