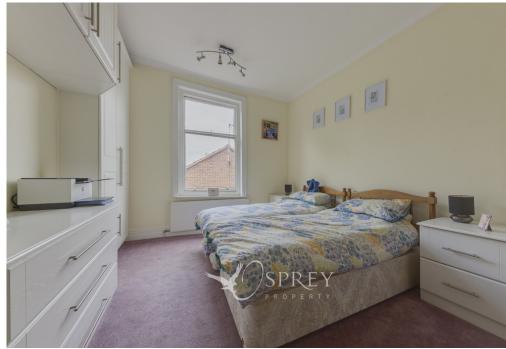

The property accommodation is comprised of open plan kitchen/dining and living room with lovely sash windows; an ideal spot to watch the world go by from. To the living area there is a gas flame fire. The kitchen area benefits from a range of wall and base level units and appliances to include oven and hob, extractor fan and the option for washing machine and dishwasher too if desired. There are also two double bedrooms and a family bathroom.