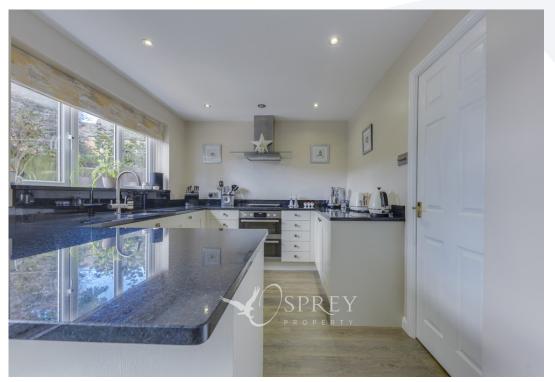

Sutton Road, Oundle Offers Over £500,000

Beautifully presented, this four-bedroom detached home is positioned in an elevated position at the end of an established cul-de-sac in the heart of Oundle. This handsome property enjoys a separate living room with an open fire and bay window at the front with a kitchen diner spanning the width of the back of the property, spilling out onto the south-facing, private patio area with retractable covered roof. The Kuchen Kraft fitted kitchen has granite worktops and quality integrated appliances; that all-important utility room is off the kitchen with a side door accessing both the front and rear gardens. On the first floor, all four double bedrooms have built in wardrobes. There is also an en-suite shower room to the main bedroom and a four-piece family bathroom for the other three bedrooms.