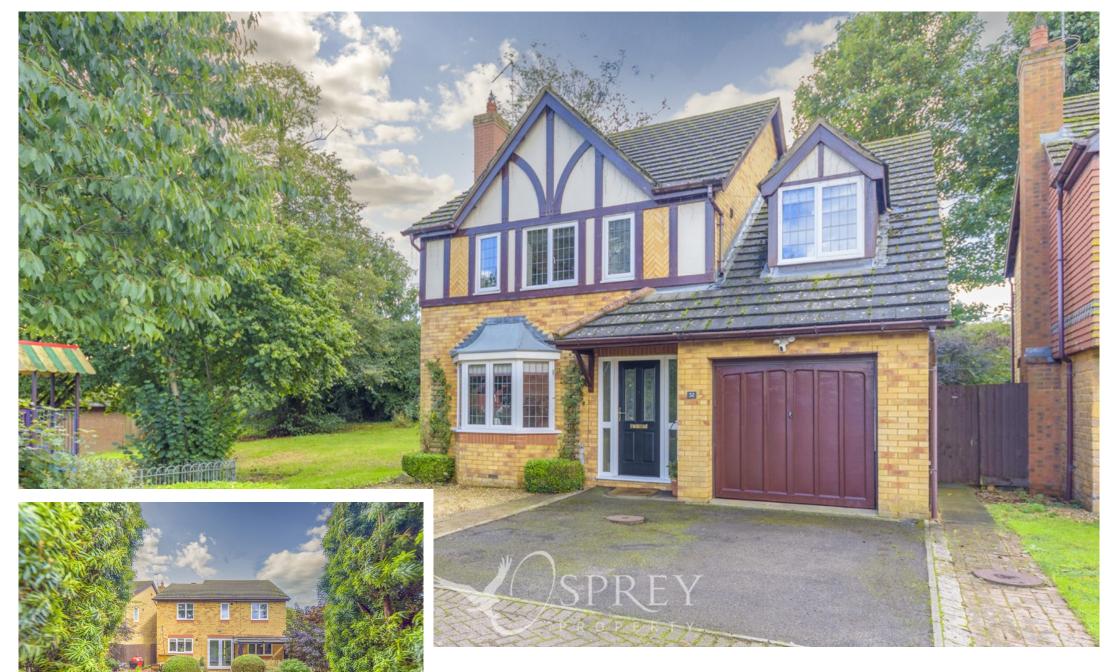

Sutton Road, Oundle Offers Over £500,000

Beautifully presented, this four-bedroom detached home is positioned in an elevated position at the end of an established cul-de-sac in the heart of Oundle. This handsome property enjoys a separate living room with an open fire and bay window at the front with a kitchen diner spanning the width of the back of the property, spilling out onto the south-facing, private patio area with retractable covered roof. The Kuchen Kraft fitted kitchen has granite worktops and quality integrated appliances; that all-important utility room is off the kitchen with a side door accessing both the front and rear gardens. On the first floor, all four double bedrooms have built in wardrobes. There is also an en-suite shower room to the main bedroom and a four-piece family bathroom for the other three bedrooms.

This naturally light home has benefitted from replacement windows and doors in recent years and has been well-maintained by the current owners.

Sutton Road is favourably positioned for countryside and riverside walks on the doorstep as well as being a short walk from the marketplace, shops and restaurants.