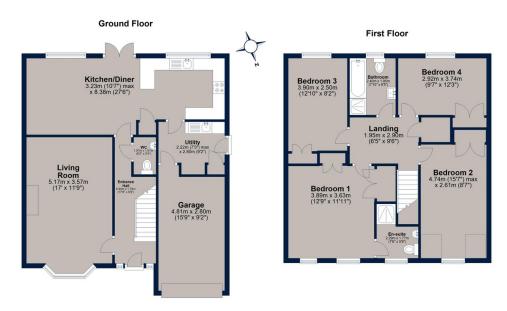

## Sutton Road, Oundle

Total area: approx. 145.6 sq. metres (1567.3 sq. feet)

Plan is for illustration purposes only and may not be representative of the property. Plan is not to scale. Plan produced using Pl