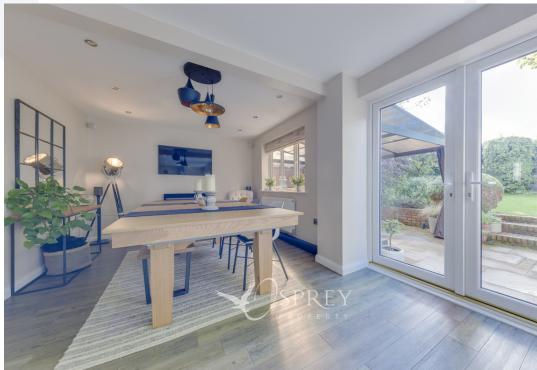

The kitchen diner is a fantastic entertaining space that can spill out onto the patio with retractable covered roof.

Beautifully presented throughout.