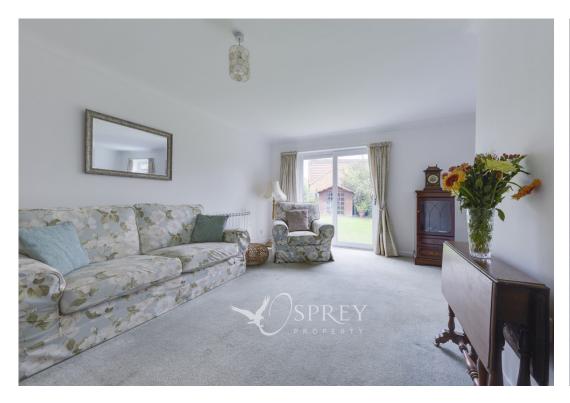

Entering via the lobby with access to the front door, rear garden and integral door to the garage. Entering the hallway with doors off to all accommodation. The living room positioned to the rear of the bungalow with patio doors to the garden and opens to the dining area. The kitchen fitted with an array of modern style units with floor-to-ceiling units with built in dishwasher, oven, hob and microwave.