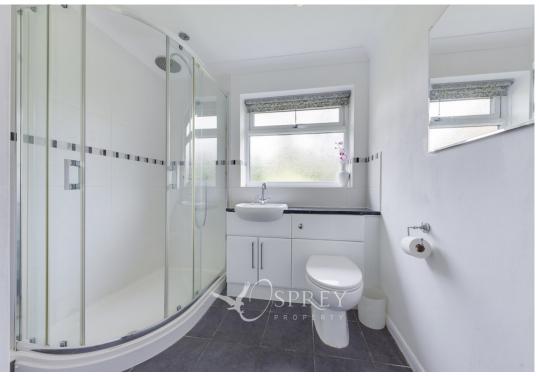

Located to the front of the property are two double bedrooms, the principal with a built-in wardrobe and windows to the front aspect. The is also a refitted shower room to complete the accommodation.

Externally the property sits on a good-sized plot and benefits from a lawn frontage with a gravel driveway that leads to the brick-built attached single garage. The rear south facing garden is fully enclosed and mainly laid to lawn with borders of plants, shrubs and a patio seating area with a wooden summer house.