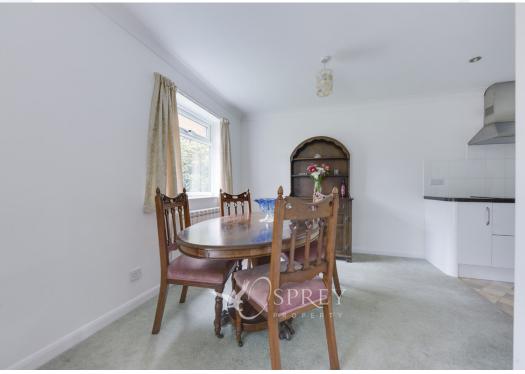

Entering via the lobby with access to the front door, rear garden and integral door to the garage. Entering the hallway with doors off to all accommodation. The living room positioned to the rear of the bungalow with patio doors to the garden and opens to the dining area. The kitchen fitted with an array of modern style units with floor-to-ceiling units with built in dishwasher, oven, hob and microwave.