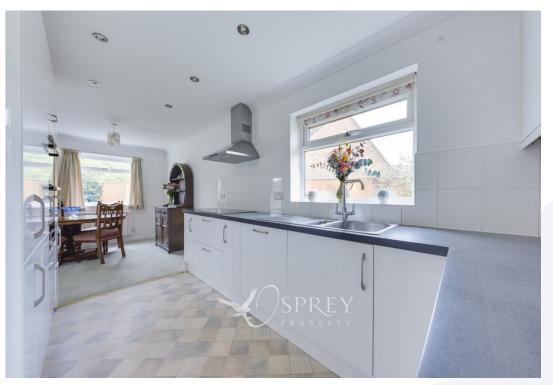

Entering via the lobby with access to the front door, rear garden and integral door to the garage. Entering the hallway with doors off to all accommodation. The living room positioned to the rear of the bungalow with patio doors to the garden and opens to the dining area. The kitchen fitted with an array of modern style units with floor-to-ceiling units with built in dishwasher, oven, hob and microwave.