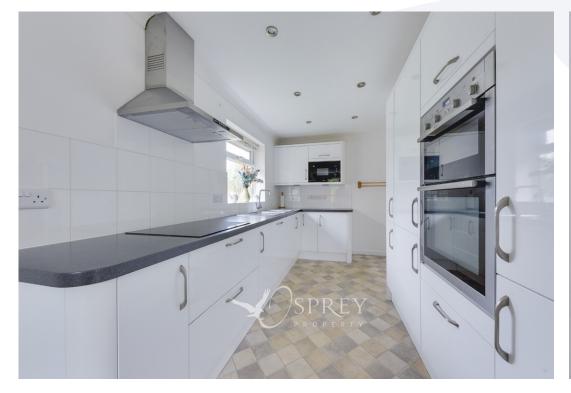

Entering via the lobby with access to the front door, rear garden and integral door to the garage. Entering the hallway with doors off to all accommodation. The living room positioned to the rear of the bungalow with patio doors to the garden and opens to the dining area. The kitchen fitted with an array of modern style units with floor-to-ceiling units with built in dishwasher, oven, hob and microwave.