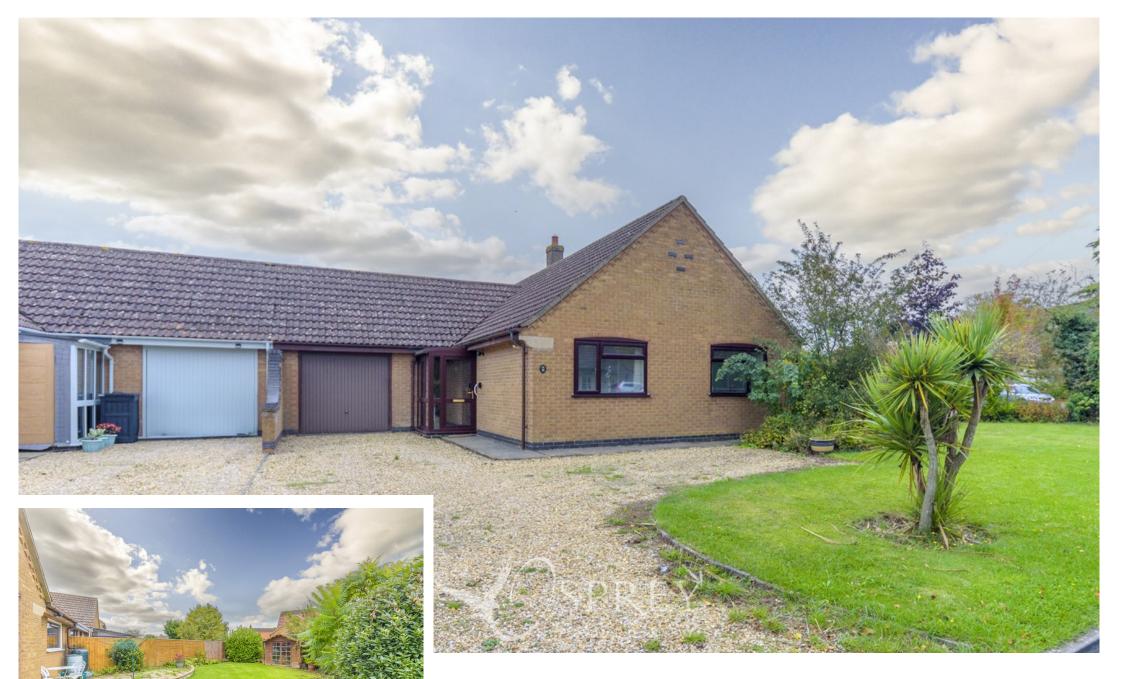

PREY

High Street, Swayfield Asking Price Of £250,000

A modern semi-detached bungalow situated in the friendly village of Swayfield offering spacious accommodation combined with a good size plot. The accommodation briefly comprises a refitted kitchen/diner, which opens to the living room, two double bedrooms and refitted shower room. The enclosed south facing rear garden offers plenty of space for the keen gardener. The property also offers an oversized garage and driveway with ample parking for several cars.

Located to the front of the property are two double bedrooms, the principal with a built-in wardrobe and windows to the front aspect. The is also a refitted shower room to complete the accommodation.

Externally the property sits on a good-sized plot and benefits from a lawn frontage with a gravel driveway that leads to the brick-built attached single garage. The rear south facing garden is fully enclosed and mainly laid to lawn with borders of plants, shrubs and a patio seating area with a wooden summer house.