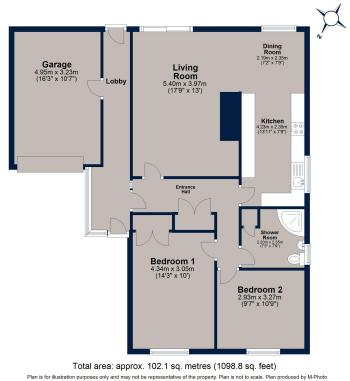

Entering via the lobby with access to the front door, rear garden and integral door to the garage. Entering the hallway with doors off to all accommodation. The living room positioned to the rear of the bungalow with patio doors to the garden and opens to the dining area. The kitchen fitted with an array of modern style units with floor-to-ceiling units with built in dishwasher, oven, hob and microwave.

Located to the front of the property are two double bedrooms, the principal with a built-in wardrobe and windows to the front aspect. The is also a refitted shower room to complete the accommodation.

Externally the property sits on a good-sized plot and benefits from a lawn frontage with a gravel driveway that leads to the brick-built attached single garage. The rear south facing garden is fully enclosed and mainly laid to lawn with borders of plants, shrubs and a patio seating area with a wooden summer house.

## Ground Floor

Plan produced using PlanUp

Osprey Oakham

4 Burley Road Oakham Rutland LE156DH 01572 756675 oakham@osprey-property.co.uk

Osprey Stamford 7 Red Lion Street Stamford Lincolnshire, PE91PA 01780 769269 stamford@osprey-property.co.uk