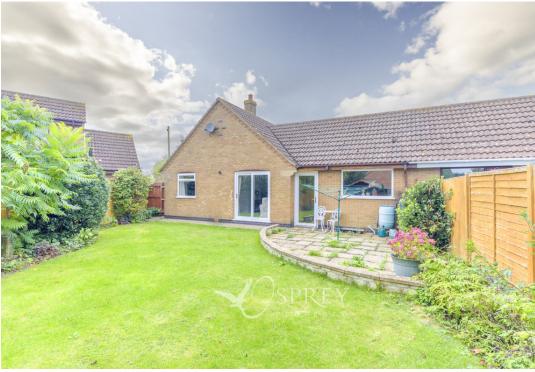

Located to the front of the property are two double bedrooms, the principal with a built-in wardrobe and windows to the front aspect. The is also a refitted shower room to complete the accommodation.

Externally the property sits on a good-sized plot and benefits from a lawn frontage with a gravel driveway that leads to the brick-built attached single garage. The rear south facing garden is fully enclosed and mainly laid to lawn with borders of plants, shrubs and a patio seating area with a wooden summer house.