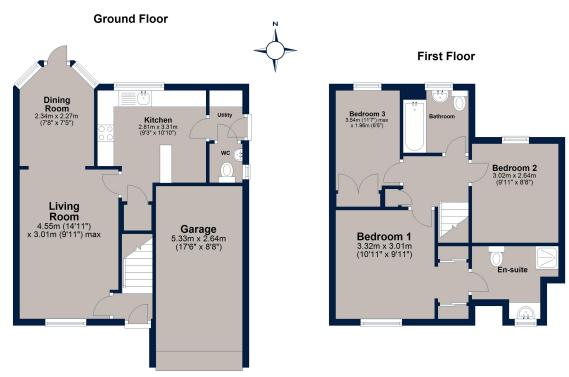

## Tabberer Close, Oakham

Total area: approx. 93.0 sq. metres (1001.3 sq. feet)

Plan is for illustration purposes only and may not be representative of the property. Plan is not to scale. Plan produced by M-Photo

Located on a quiet cul-de-sac, just off the bypass in Oakham, this property offers the perfect family residence. The property has been configured to provide an entrance hall, living room / dining room, breakfast kitchen, utility, cloakroom to the ground floor. The first floor offers three good bedrooms, the principal bedroom has a well-appointed ensuite, there is also a family bathroom. Outside to the front is an area of lawn, a driveway and garage. The rear garden offers a tranquil escape which is mainly laid to lawn and surrounded by mature shrubs.