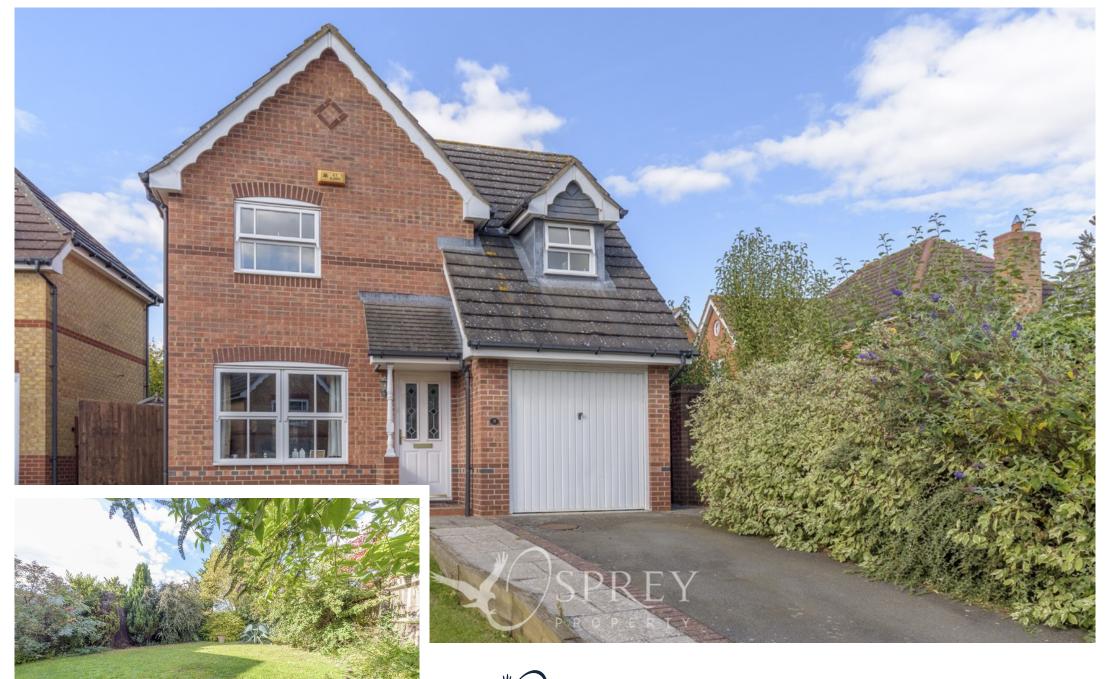

Tabberer Close, Oakham Offers Over: £350,000

This welcoming three-bedroom, detached family home offers just under 1100 square feet of accommodation. Externally there is a driveway for two vehicles, a garage and front and rear gardens.

Located on a quiet cul-de-sac, just off the bypass in Oakham, this property offers the perfect family residence. The property has been configured to provide an entrance hall, living room / dining room, breakfast kitchen, utility, cloakroom to the ground floor. The first floor offers three good bedrooms, the principal bedroom has a well-appointed ensuite, there is also a family bathroom. Outside to the front is an area of lawn, a driveway and garage. The rear garden offers a tranquil escape which is mainly laid to lawn and surrounded by mature shrubs.