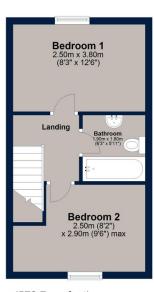

#### **Ground Floor**

#### **First Floor**

Total area: approx. 53.8 sq. metres (578.7 sq. feet)

Plan is for illustration purposes only and may not be representative of the property. Plan is not to scale. Plan produced by M-Photo
Plan produced using PlanUp.