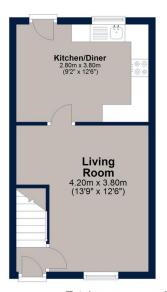

#### **Ground Floor**

#### **First Floor**

Total area: approx. 53.8 sq. metres (578.7 sq. feet)

Plan is for illustration purposes only and may not be representative of the property. Plan is not to scale. Plan produced by M-Photo
Plan produced using PlanUp.