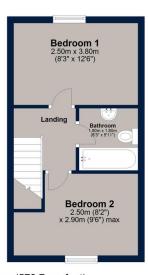

## **First Floor**

Total area: approx. 53.8 sq. metres (578.7 sq. feet)

Plan is for illustration purposes only and may not be representative of the property. Plan is not to scale. Plan produced by M-Photo Plan produced using PlanIp.