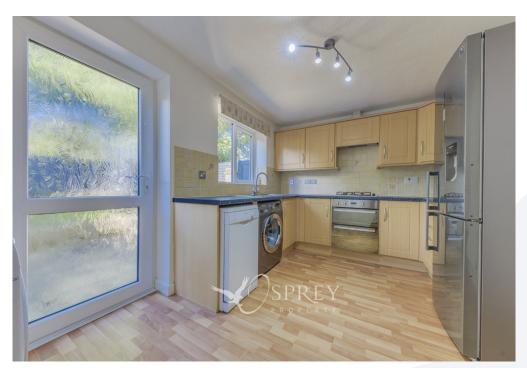

### **Ground Floor**

# Kitchen/Diner 2.80m x 3.80m (92° x 126°) Living Room 4.20m x 3.80m (13'9" x 12'6")