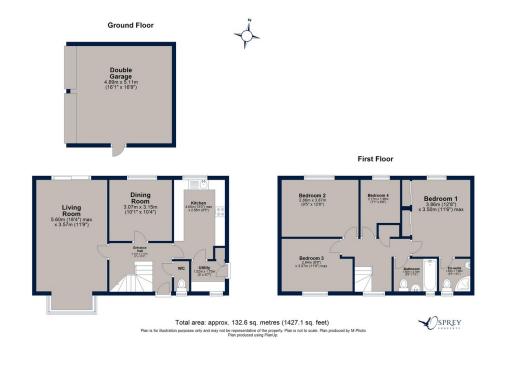

Whitwell Close, Oundle £450,000

Positioned on an established corner plot, this four-bedroom detached property is ideal for a growing family. The property has a separate dual aspect living room, dining room and kitchen that has potential to be opened up to create open plan living (STPP). The spacious accommodation has lots of natural light and also provides a utility room, downstairs cloakroom, en-suite shower room and family bathroom.

The mature gardens are set on three sides of the property with a double garage and driveway to the rear.

Whitwell Close is a quiet cul-de-sac off the popular residential area of Prince William Road, a short walk to Oundle's marketplace.