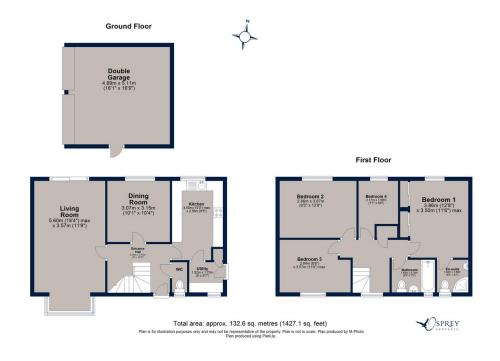

Whitwell Close, Oundle £450,000

Positioned on an established corner plot, this four-bedroom detached property is ideal for a growing family. The property has a separate dual aspect living room, dining room and kitchen that has potential to be opened up to create open plan living (STPP). The spacious accommodation has lots of natural light and also provides a utility room, downstairs cloakroom, en-suite shower room and family bathroom.

The mature gardens are set on three sides of the property with a double garage and driveway to the rear.

Whitwell Close is a quiet cul-de-sac off the popular residential area of Prince William Road, a short walk to Oundle's marketplace.