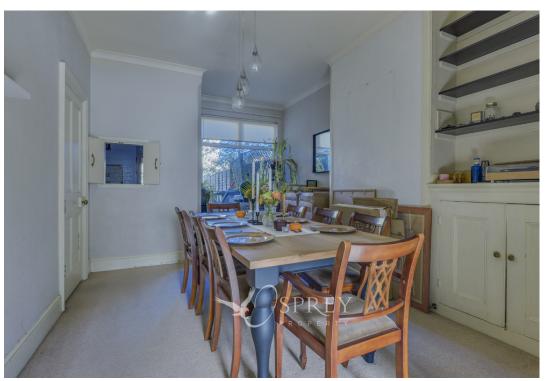

Property accommodation comprises entrance hallway with stunning period mosaic tiled flooring, two reception rooms - to the front aspect a living room with bay window and sliding doors into the dining room offering views of the rear garden. The kitchen benefits from a range of eye and base level units, one and a half ceramic sink, oven with gas hob and extractor.