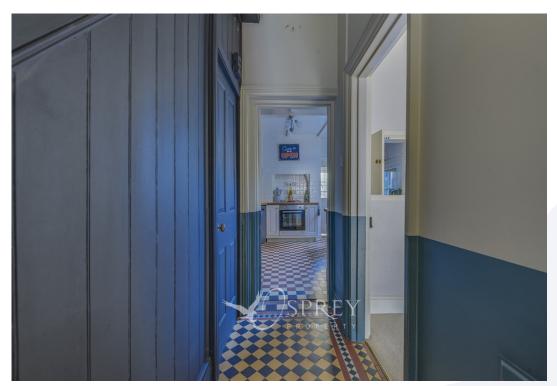

Property accommodation comprises entrance hallway with stunning period mosaic tiled flooring, two reception rooms - to the front aspect a living room with bay window and sliding doors into the dining room offering views of the rear garden. The kitchen benefits from a range of eye and base level units, one and a half ceramic sink, oven with gas hob and extractor.