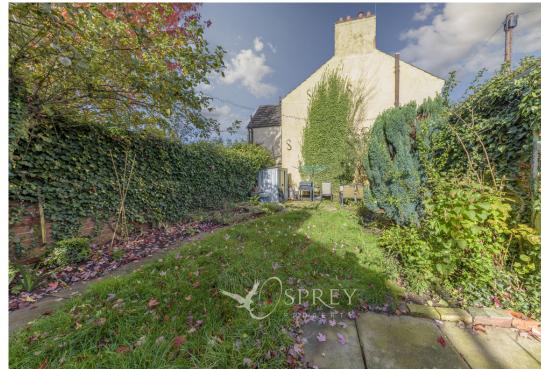

Externally there is a good-sized rear garden with a range of border plants and shrubbery. Parking is to the front on Hawthorn Road itself.

No onward chain Tenure: Freehold All mains' services

Council Tax Band: B (Kettering Borough Council)