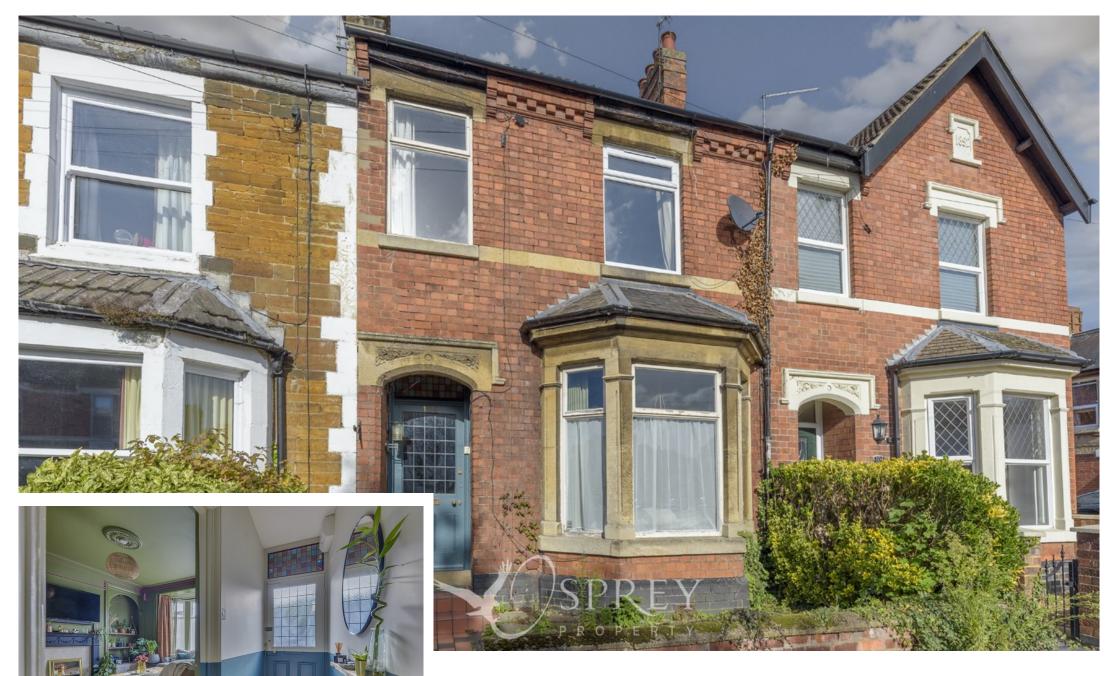

Hawthorn Road, Offers Over £275,000

Sold with no onward chain. Three bedroomed mid-terraced Victorian home with an abundance of character and originality.

The property is positioned conveniently for Kettering's railway station which offers regular services to London within the hour, as well as being within a few minutes of the A14 and the town centre less than one mile's walk away.

Property accommodation comprises entrance hallway with stunning period mosaic tiled flooring, two reception rooms - to the front aspect a living room with bay window and sliding doors into the dining room offering views of the rear garden. The kitchen benefits from a range of eye and base level units, one and a half ceramic sink, oven with gas hob and extractor.