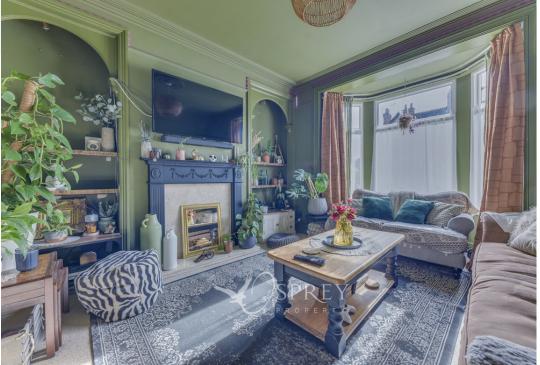

Property accommodation comprises entrance hallway with stunning period mosaic tiled flooring, two reception rooms - to the front aspect a living room with bay window and sliding doors into the dining room offering views of the rear garden. The kitchen benefits from a range of eye and base level units, one and a half ceramic sink, oven with gas hob and extractor.