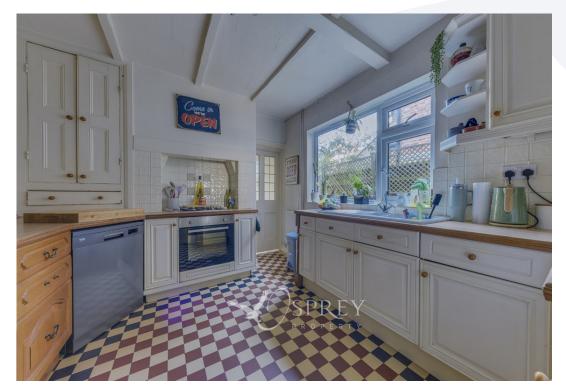

Property accommodation comprises entrance hallway with stunning period mosaic tiled flooring, two reception rooms - to the front aspect a living room with bay window and sliding doors into the dining room offering views of the rear garden. The kitchen benefits from a range of eye and base level units, one and a half ceramic sink, oven with gas hob and extractor.