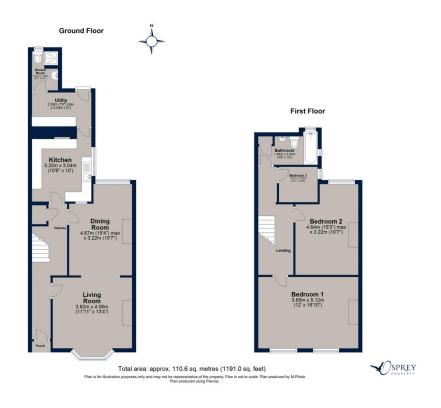

Property accommodation comprises entrance hallway with stunning period mosaic tiled flooring, two reception rooms - to the front aspect a living room with bay window and sliding doors into the dining room offering views of the rear garden. The kitchen benefits from a range of eye and base level units, one and a half ceramic sink, oven with gas hob and extractor.

Further to the ground floor there is a handy utility room and shower room with WC.

To the first floor there are three bedrooms, two double in size and a generous third currently configured as a study, and a family bathroom.