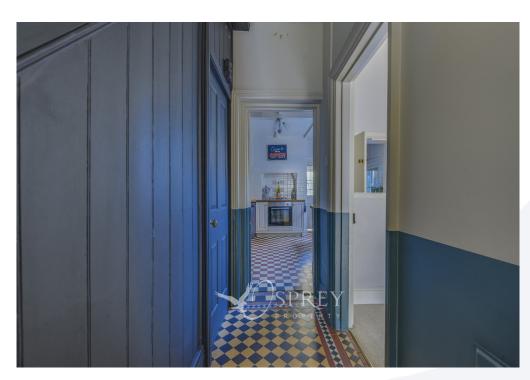

Property accommodation comprises entrance hallway with stunning period mosaic tiled flooring, two reception rooms - to the front aspect a living room with bay window, and sliding doors into the dining room offering views of the rear garden. The kitchen benefits from a range of eye and base level units, one and a half ceramic sink, oven with gas hob and extractor.