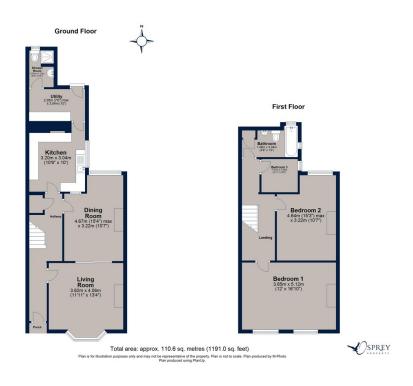

Property accommodation comprises entrance hallway with stunning period mosaic tiled flooring, two reception rooms - to the front aspect a living room with bay window, and sliding doors into the dining room offering views of the rear garden. The kitchen benefits from a range of eye and base level units, one and a half ceramic sink, oven with gas hob and extractor.

Further to the ground floor there is a handy utility room and shower room with WC.

To the first floor there are three bedrooms, two double in size and a generous third currently configured as a study, and a family bathroom.