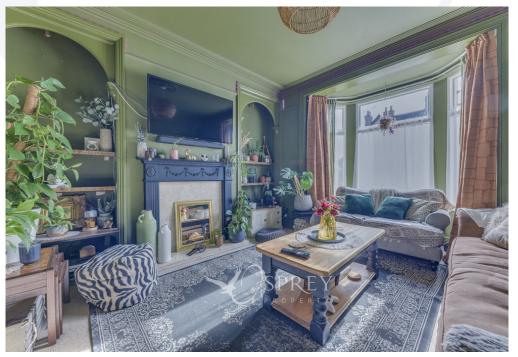

Property accommodation comprises entrance hallway with stunning period mosaic tiled flooring, two reception rooms - to the front aspect a living room with bay window, and sliding doors into the dining room offering views of the rear garden. The kitchen benefits from a range of eye and base level units, one and a half ceramic sink, oven with gas hob and extractor.