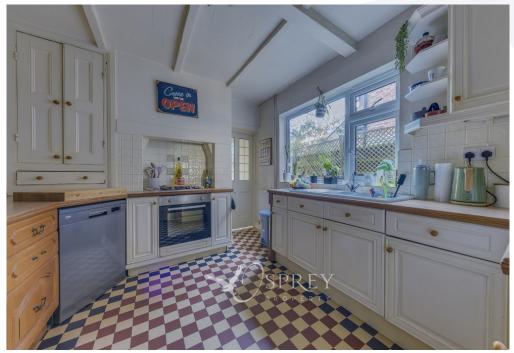

Property accommodation comprises entrance hallway with stunning period mosaic tiled flooring, two reception rooms - to the front aspect a living room with bay window, and sliding doors into the dining room offering views of the rear garden. The kitchen benefits from a range of eye and base level units, one and a half ceramic sink, oven with gas hob and extractor.