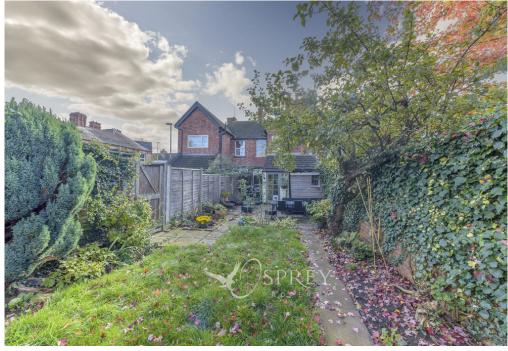

Externally there is a good-sized rear garden with a range of border plants and shrubbery. Parking is to the front on Hawthorn Road itself.

No onward chain Tenure: Freehold All mains' services

Council Tax Band: B (Kettering Borough Council)