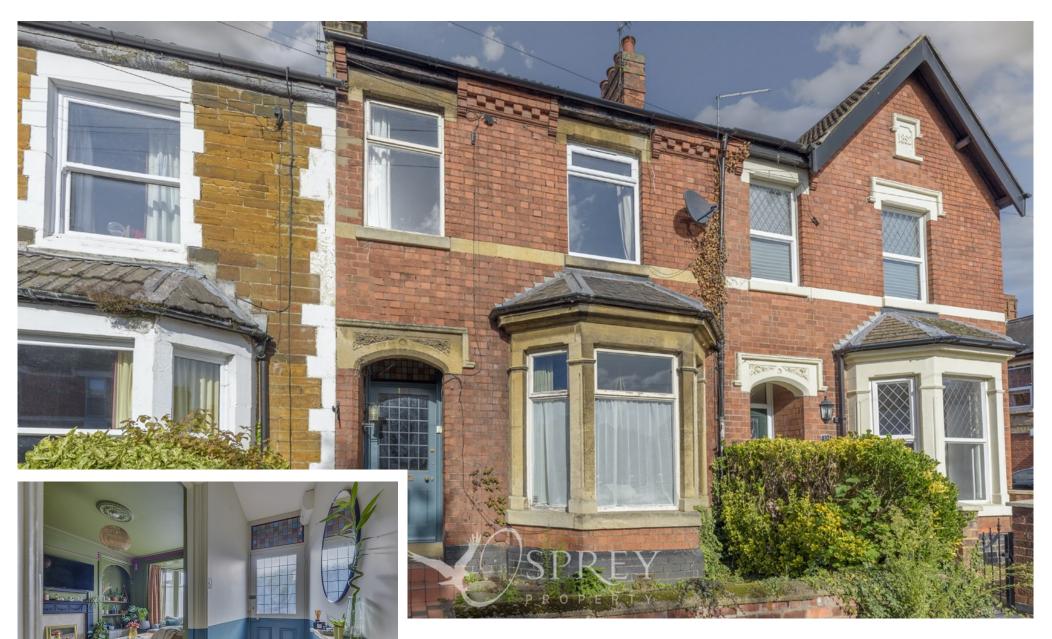

Hawthorn Road, Kettering Offers Over £299,950

Sold with no onward chain. Three bedroomed mid-terraced Victorian home with an abundance of character and originality.

The property is positioned conveniently for Kettering's railway station which offers regular services to London within the hour, as well as being within a few minutes of the A14 and the town centre less than one mile's walk away.

Property accommodation comprises entrance hallway with stunning period mosaic tiled flooring, two reception rooms - to the front aspect a living room with bay window, and sliding doors into the dining room offering views of the rear garden. The kitchen benefits from a range of eye and base level units, one and a half ceramic sink, oven with gas hob and extractor.

Externally there is a good-sized rear garden with a range of border plants and shrubbery. Parking is to the front on Hawthorn Road itself.

No onward chain Tenure: Freehold All mains' services

Council Tax Band: B (Kettering Borough Council)