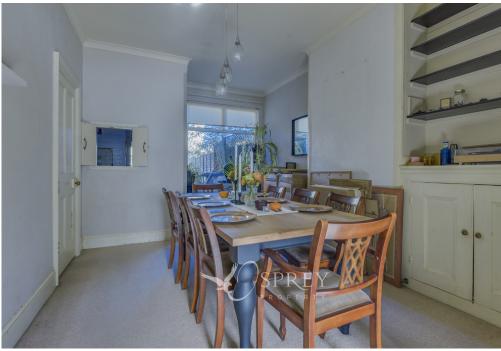

Property accommodation comprises entrance hallway with stunning period mosaic tiled flooring, two reception rooms - to the front aspect a living room with bay window, and sliding doors into the dining room offering views of the rear garden. The kitchen benefits from a range of eye and base level units, one and a half ceramic sink, oven with gas hob and extractor.