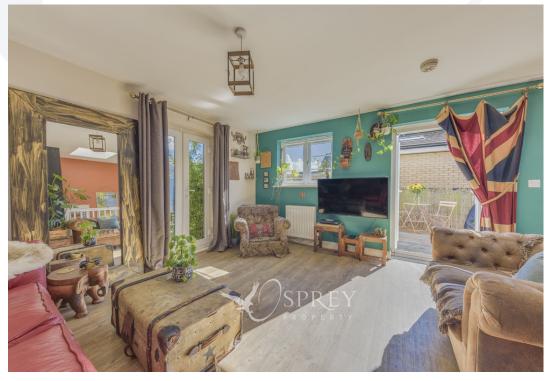

To the first first floor you will find the open plan kitchen / dining living area, which is light and spacious. In addition, there are two Juliet balconies and French doors that lead to a raised balcony area for alfresco dining.