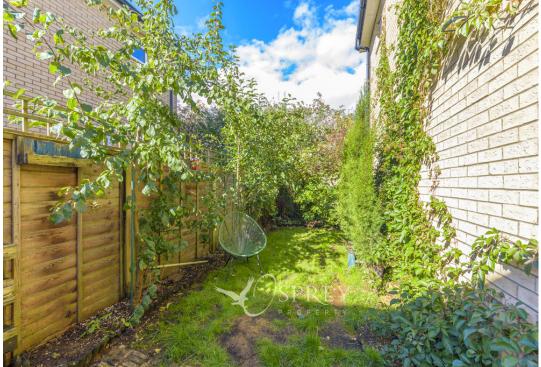

There is a small, secluded garden at the rear of the property with a carport and driveway to the side.

This property is available with NO forward Chain.

TENURE: Freehold COUNCIL TAX: EPC: B