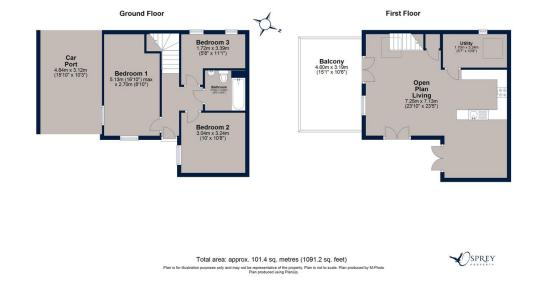

This modern semi-detached modern home is situated in a peaceful cul de sac in Barlethorpe, and just a short walk to Oakham town centre.

On entering the property and walk through the hallway, you will discover that the layout of this house is quite unique with two double bedrooms, a single bedroom / study and bathroom located on the ground floor.

To the first first floor you will find the open plan kitchen / dining living area, which is light and spacious. In addition, there are two Juliet balconies and French doors that lead to a raised balcony area for alfresco dining.

The modern kitchen has ample wall and base units, worktop space, and integrated appliances. This is a very versatile living area which is ideal for every social occasion. Also on the first floor, is a utility room.

There is a small, secluded garden at the rear of the property with a carport and driveway to the side.

This property is available with NO forward Chain.

TENURE: Freehold COUNCIL TAX: EPC: B