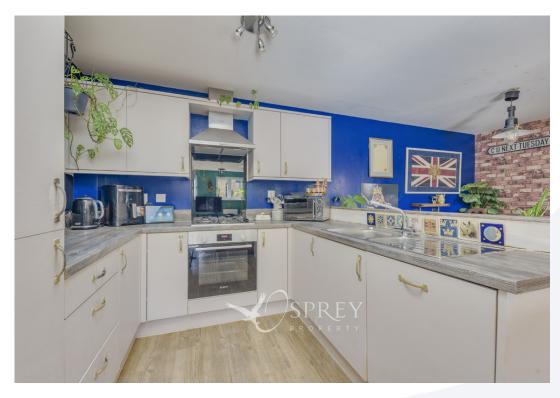

To the first first floor you will find the open plan kitchen / dining living area, which is light and spacious. In addition, there are two Juliet balconies and French doors that lead to a raised balcony area for alfresco dining.

The modern kitchen has ample wall and base units, worktop space, and integrated appliances. This is a very versatile living area which is ideal for every social occasion. Also on the first floor, is a utility room.