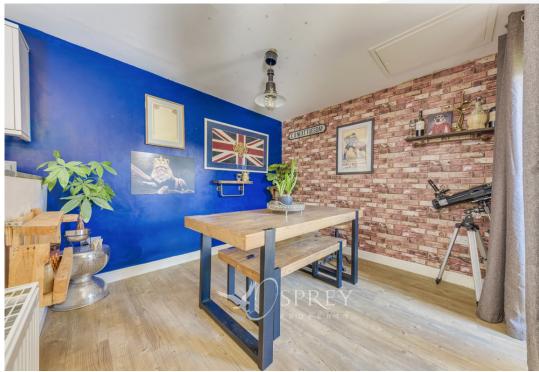

To the first first floor you will find the open plan kitchen / dining living area, which is light and spacious. In addition, there are two Juliet balconies and French doors that lead to a raised balcony area for alfresco dining.

The modern kitchen has ample wall and base units, worktop space, and integrated appliances. This is a very versatile living area which is ideal for every social occasion. Also on the first floor, is a utility room.