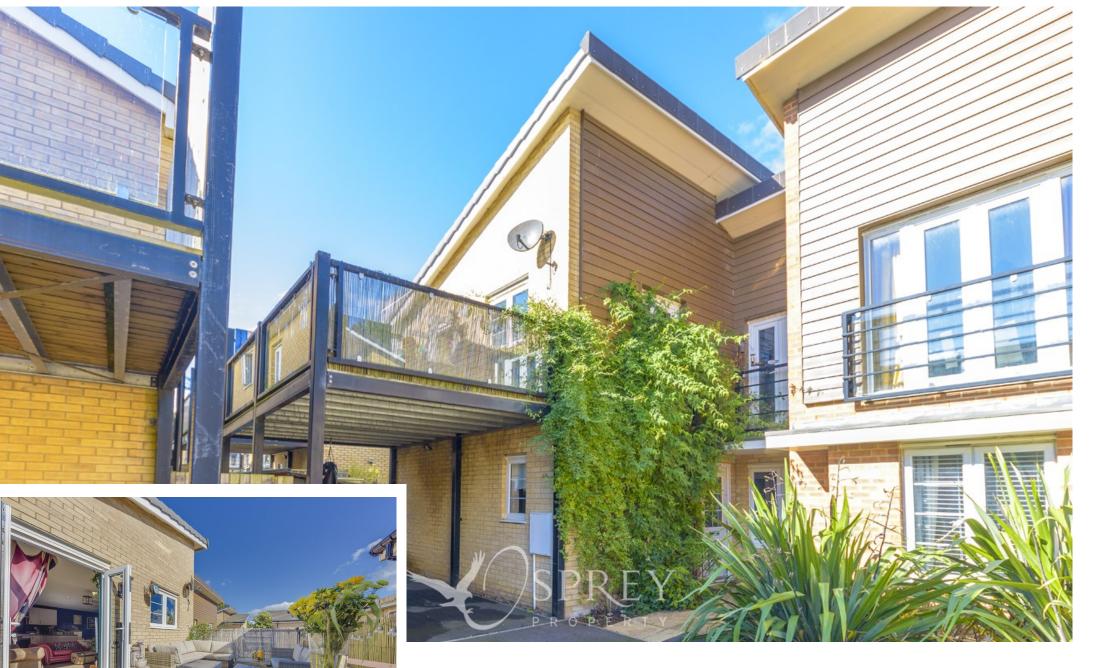

This modern semi-detached modern home is situated in a peaceful cul de sac in Barlethorpe, and just a short walk to Oakham town centre.

On entering the property and walk through the hallway, you will discover that the layout of this house is quite unique with two double bedrooms, a single bedroom / study and bathroom located on the ground floor.

To the first floor you will find the open plan kitchen / dining living area, which is light and spacious. In addition, there are two Juliet balconies and French doors that lead to a raised balcony area for alfresco dining.

There is a small, secluded garden at the rear of the property with a carport and driveway to the side.

This property is available with NO forward Chain.

TENURE: Freehold COUNCIL TAX: EPC: B All Mains Connected