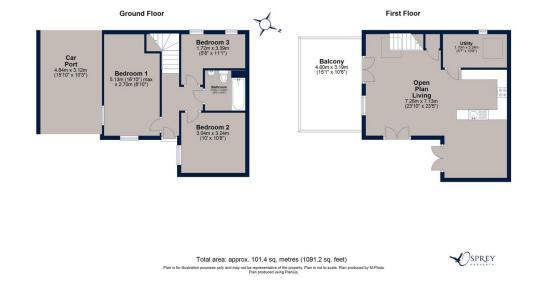

This modern semi-detached modern home is situated in a peaceful cul de sac in Barlethorpe, and just a short walk to Oakham town centre.

On entering the property and walk through the hallway, you will discover that the layout of this house is quite unique with two double bedrooms, a single bedroom / study and bathroom located on the ground floor.

To the first floor you will find the open plan kitchen / dining living area, which is light and spacious. In addition, there are two Juliet balconies and French doors that lead to a raised balcony area for alfresco dining.

The modern kitchen has ample wall and base units, worktop space, and integrated appliances. This is a very versatile living area which is ideal for every social occasion. Also on the first floor, is a utility room.

There is a small, secluded garden at the rear of the property with a carport and driveway to the side.

This property is available with NO forward Chain.

TENURE: Freehold COUNCIL TAX: EPC: B All Mains Connected