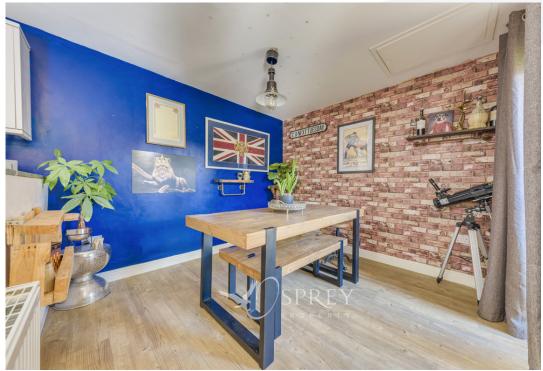

To the first floor you will find the open plan kitchen / dining living area, which is light and spacious. In addition, there are two Juliet balconies and French doors that lead to a raised balcony area for alfresco dining.

The modern kitchen has ample wall and base units, worktop space, and integrated appliances. This is a very versatile living area which is ideal for every social occasion. Also on the first floor, is a utility room.