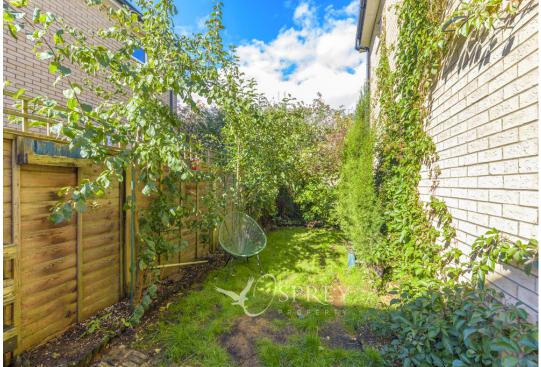

There is a small, secluded garden at the rear of the property with a carport and driveway to the side.

This property is available with NO forward Chain.

TENURE: Freehold COUNCIL TAX: EPC: B All Mains Connected