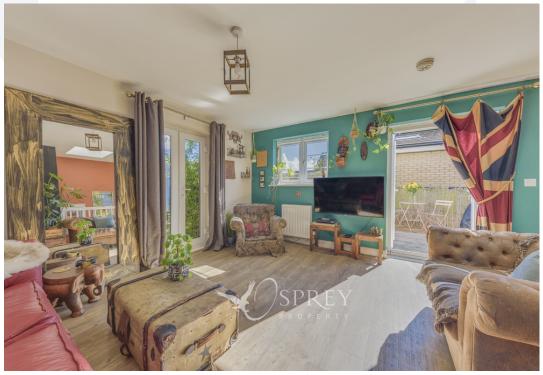

To the first floor you will find the open plan kitchen / dining living area, which is light and spacious. In addition, there are two Juliet balconies and French doors that lead to a raised balcony area for alfresco dining.