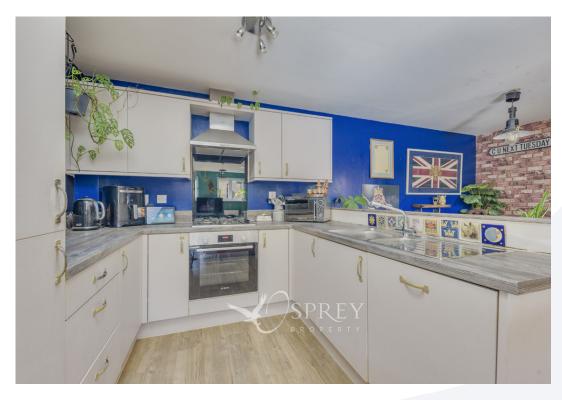

To the first floor you will find the open plan kitchen / dining living area, which is light and spacious. In addition, there are two Juliet balconies and French doors that lead to a raised balcony area for alfresco dining.

The modern kitchen has ample wall and base units, worktop space, and integrated appliances. This is a very versatile living area which is ideal for every social occasion. Also on the first floor, is a utility room.