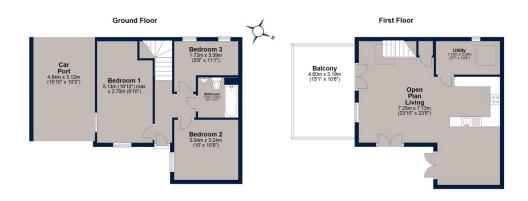

Holbrook Way, Barleythorpe OIRO £235,000

This modern semi-detached modern home is situated in a peaceful cul de sac in Barlethorpe, and just a short walk to Oakham town centre.

On entering the property and walk through the hallway, you will discover that the layout of this house is quite unique with two double bedrooms, a single bedroom / study and bathroom located on the ground floor.

To the first floor you will find the open plan kitchen / dining living area, which is light and spacious. In addition, there are two Juliet balconies and French doors that lead to a raised balcony area for alfresco dining.

The modern kitchen has ample wall and base units, worktop space, and integrated appliances. This is a very versatile living area which is ideal for every social occasion. Also on the first floor, is a utility room.

There is a small, secluded garden at the rear of the property with a carport and driveway to the side.

This property is available with NO forward Chain.

TENURE: Freehold COUNCIL TAX:

EPC: B

All Mains Connected

## Holbrook Way, Barleythorpe

Total area: approx. 101.4 sq. metres (1091.2 sq. feet)

Plan is for illustration purposes only and may not be representative of the property. Plan is not to scale. Plan produced by M-Phot