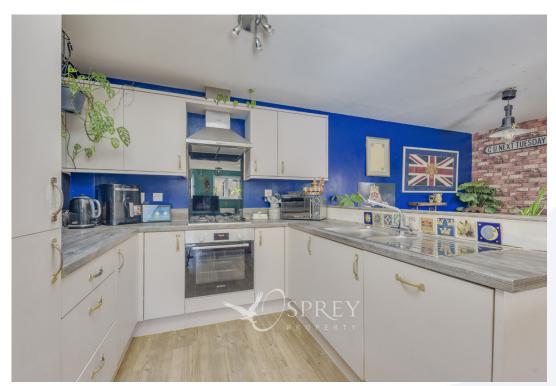

The modern kitchen has ample wall and base units, worktop space, and integrated appliances. This is a very versatile living area which is ideal for every social occasion. Also on the first floor, is a utility room.