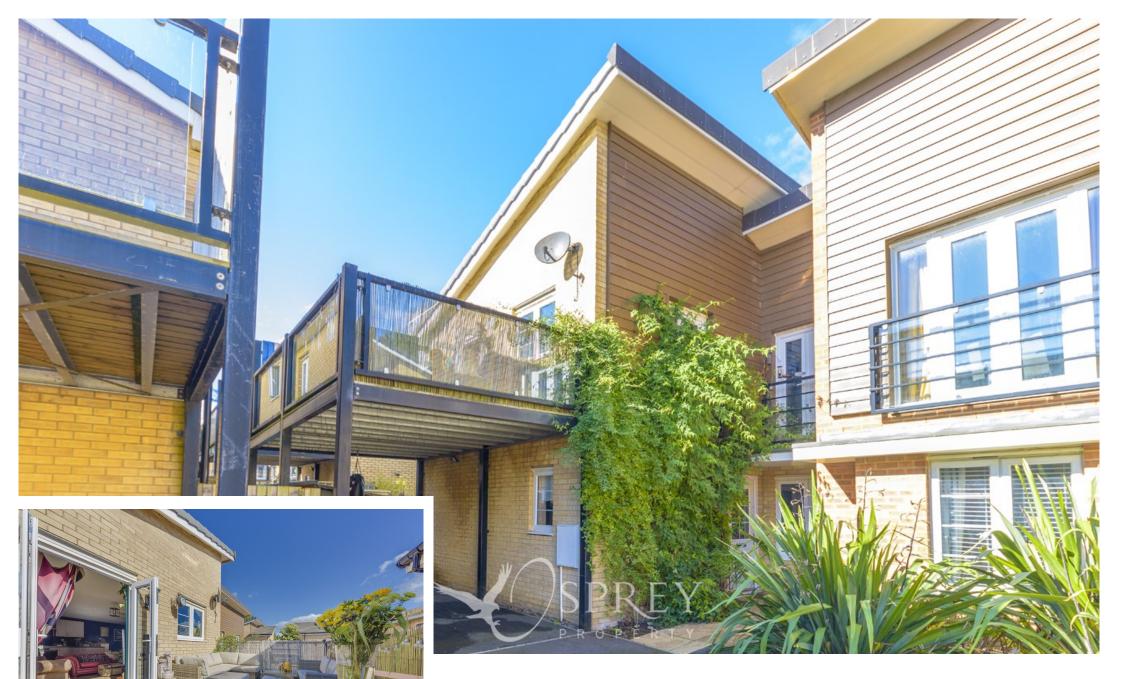

Holbrook Way, Barleythorpe OIRO £235,000

This modern semi-detached modern home is situated in a peaceful cul de sac in Barlethorpe, and just a short walk to Oakham town centre.

On entering the property and walk through the hallway, you will discover that the layout of this house is quite unique with two double bedrooms, a single bedroom / study and bathroom located on the ground floor.

To the first floor you will find the open plan kitchen / dining living area, which is light and spacious. In addition, there are two Juliet balconies and French doors that lead to a raised balcony area for alfresco dining.

There is a small, secluded garden at the rear of the property with a carport and driveway to the side.

This property is available with NO forward Chain.

TENURE: Freehold COUNCIL TAX:

EPC: B

All Mains Connected