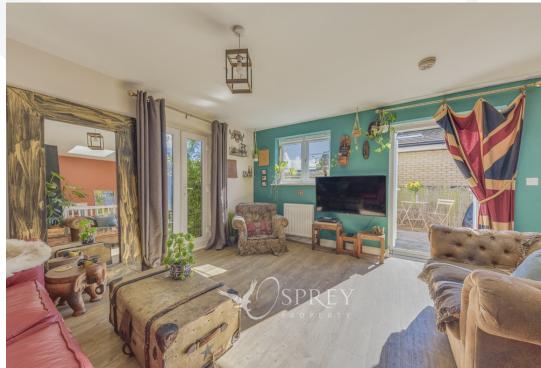

To the first floor you will find the open plan kitchen / dining living area, which is light and spacious. In addition, there are two Juliet balconies and French doors that lead to a raised balcony area for alfresco dining.