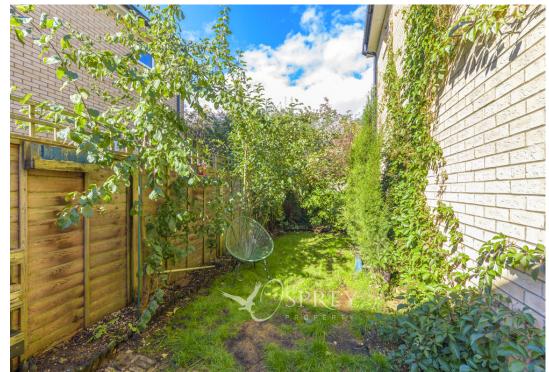

There is a small, secluded garden at the rear of the property with a carport and driveway to the side.

This property is available with NO forward Chain.

TENURE: Freehold COUNCIL TAX:

EPC: B

All Mains Connected