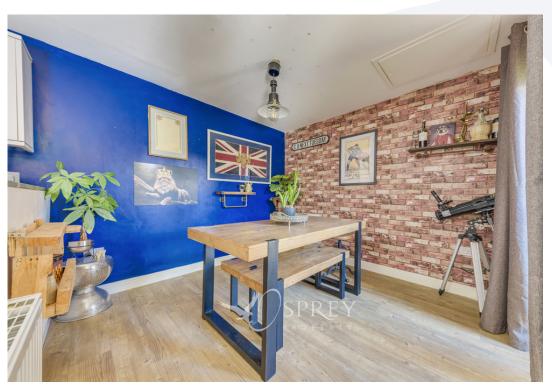

The modern kitchen has ample wall and base units, worktop space, and integrated appliances. This is a very versatile living area which is ideal for every social occasion. Also on the first floor, is a utility room.