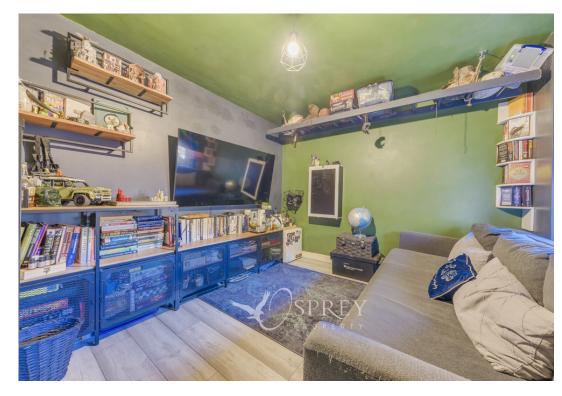

To the first floor you will find the open plan kitchen / dining living area, which is light and spacious. In addition, there are two Juliet balconies and French doors that lead to a raised balcony area for alfresco dining.

The modern kitchen has ample wall and base units, worktop space, and integrated appliances. This is a very versatile living area which is ideal for every social occasion. Also on the first floor, is a utility room.