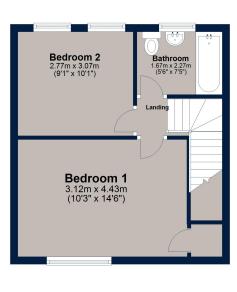

Sitting over two floors the property is entered via the front aspect entrance hall, then through to a light and airy living room with stairs to the first floor, which is of a good size with a window overlooking the front aspect. The dining kitchen sits to the rear, offering a range of base and wall units and the doorway leads to the rear aspect. From the living room, the stairs rise to the first-floor landing where you will find two double bedrooms and a three-piece bathroom.

#### **Ground Floor**

#### **First Floor**

Total area: approx. 68.7 sq. metres (739.8 sq. feet)

Plan is for illustration purposes only and may not be representative of the property. Plan is not to scale. Plan produced by M-Photo Plan produced using PlanUp.