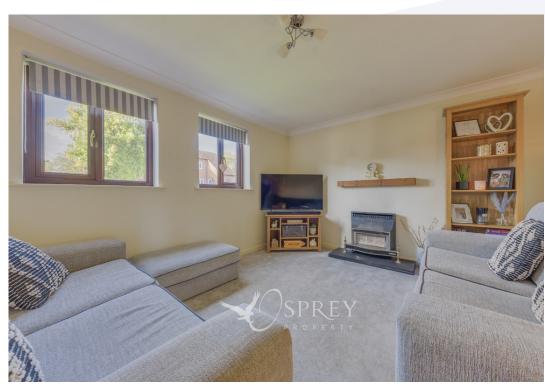

Sitting over two floors the property is entered via the front aspect entrance hall, then through to a light and airy living room with stairs to the first floor, which is of a good size with a window overlooking the front aspect. The dining kitchen sits to the rear, offering a range of base and wall units and the doorway leads to the rear aspect. From the living room, the stairs rise to the first-floor landing where you will find two double bedrooms and a three-piece bathroom.