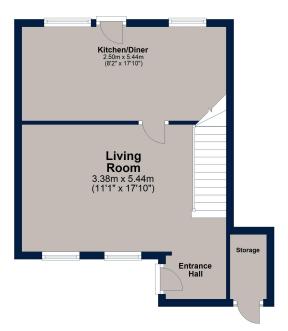

Sitting over two floors the property is entered via the front aspect entrance hall, then through to a light and airy living room with stairs to the first floor, which is of a good size with a window overlooking the front aspect. The dining kitchen sits to the rear, offering a range of base and wall units and the doorway leads to the rear aspect. From the living room, the stairs rise to the first-floor landing where you will find two double bedrooms and a three-piece bathroom.

Externally the property has an fully enclosed courtyard area with space for a wooden shed and gate to the side where you will find your private off-road parking for two vehicles.

TENURE: Freehold

MAINS: All Mains Connected

#### **Ground Floor**

#### **First Floor**

Total area: approx. 68.7 sq. metres (739.8 sq. feet)

Plan is for illustration purposes only and may not be representative of the property. Plan is not to scale. Plan produced by M-Photo Plan produced using PlanUp.