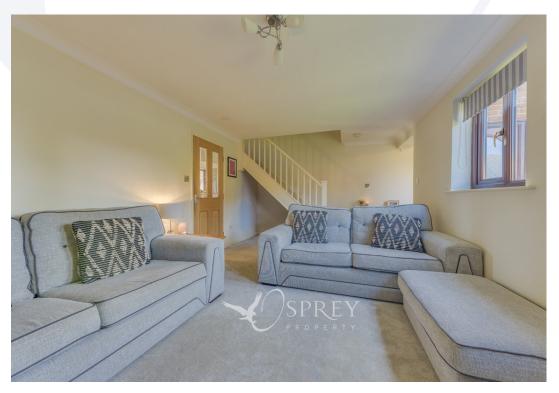

Sitting over two floors the property is entered via the front aspect entrance hall, then through to a light and airy living room with stairs to the first floor, which is of a good size with a window overlooking the front aspect. The dining kitchen sits to the rear, offering a range of base and wall units and the doorway leads to the rear aspect. From the living room, the stairs rise to the first-floor landing where you will find two double bedrooms and a three-piece bathroom.