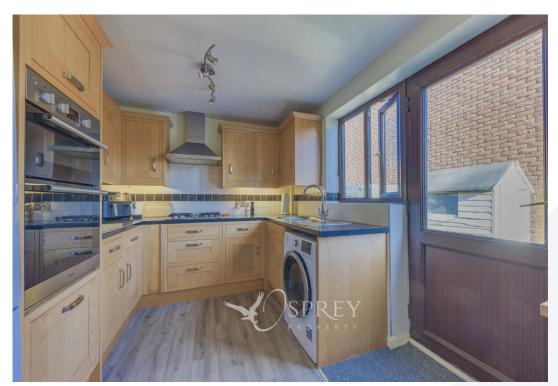

Sitting over two floors the property is entered via the front aspect entrance hall, then through to a light and airy living room with stairs to the first floor, which is of a good size with a window overlooking the front aspect. The dining kitchen sits to the rear, offering a range of base and wall units and the doorway leads to the rear aspect. From the living room, the stairs rise to the first-floor landing where you will find two double bedrooms and a three-piece bathroom.