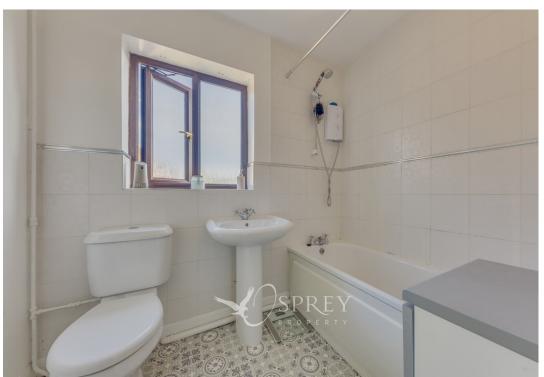

Sitting over two floors the property is entered via the front aspect entrance hall, then through to a light and airy living room with stairs to the first floor, which is of a good size with a window overlooking the front aspect. The dining kitchen sits to the rear, offering a range of base and wall units and the doorway leads to the rear aspect. From the living room, the stairs rise to the first-floor landing where you will find two double bedrooms and a three-piece bathroom.