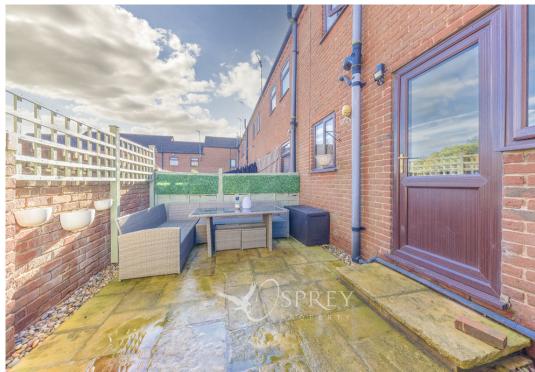

Externally the property has an fully enclosed courtyard area with space for a wooden shed and gate to the side where you will find your private off-road parking for two vehicles.

TENURE: Freehold

MAINS: All Mains Connected