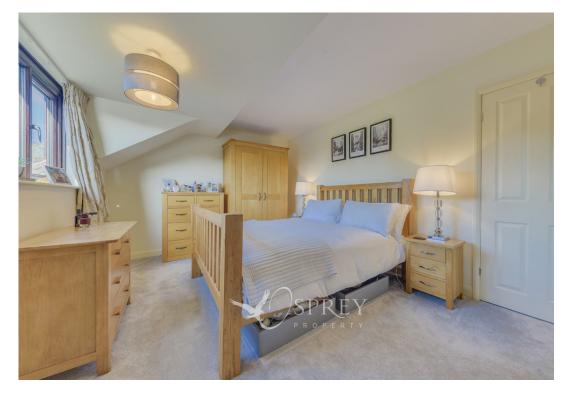

Sitting over two floors the property is entered via the front aspect entrance hall, then through to a light and airy living room with stairs to the first floor, which is of a good size with a window overlooking the front aspect. The dining kitchen sits to the rear, offering a range of base and wall units and the doorway leads to the rear aspect. From the living room, the stairs rise to the first-floor landing where you will find two double bedrooms and a three-piece bathroom.