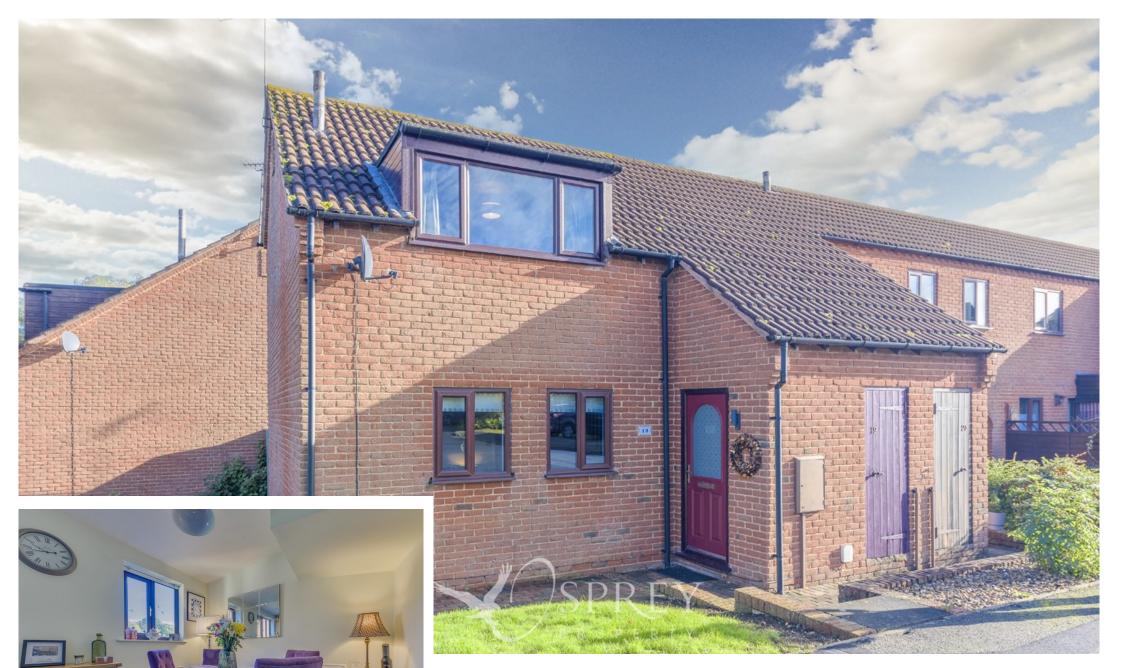

Ladywell, Oakham Asking Price of £185,000

Situated within a quiet cul-de-sac just of Burley Road, which is within walking distance from Oakham's historic market town centre and the train station is this immaculate end terraced home. This property boasts a living room, dining kitchen, two double bedrooms, and a three-piece bathroom and ORP for two vehicles.

Sitting over two floors the property is entered via the front aspect entrance hall, then through to a light and airy living room with stairs to the first floor, which is of a good size with a window overlooking the front aspect. The dining kitchen sits to the rear, offering a range of base and wall units and the doorway leads to the rear aspect. From the living room, the stairs rise to the first-floor landing where you will find two double bedrooms and a three-piece bathroom.

Externally the property has an fully enclosed courtyard area with space for a wooden shed and gate to the side where you will find your private off-road parking for two vehicles.

TENURE: Freehold

MAINS: All Mains Connected