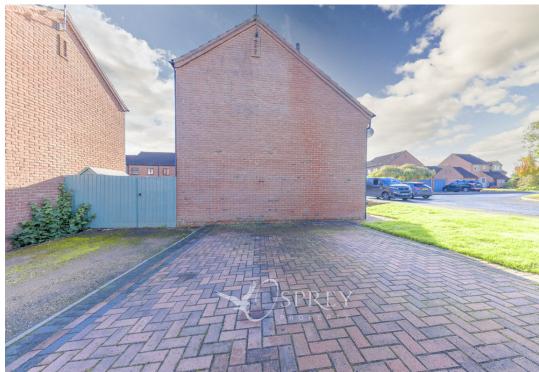

Externally the property has an fully enclosed courtyard area with space for a wooden shed and gate to the side where you will find your private off-road parking for two vehicles.

TENURE: Freehold

MAINS: All Mains Connected