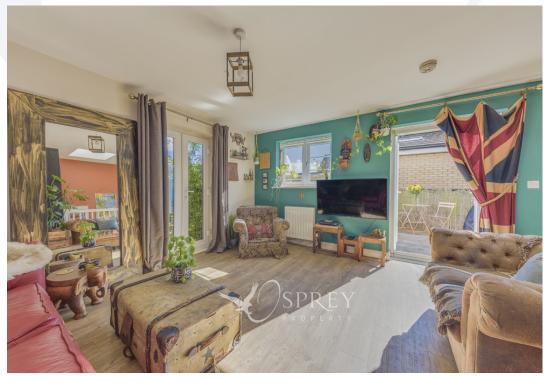

To the first floor you will find the open plan kitchen / dining living area, which is light and spacious. In addition, there are two Juliet balconies and French doors that lead to a raised balcony area for alfresco dining.