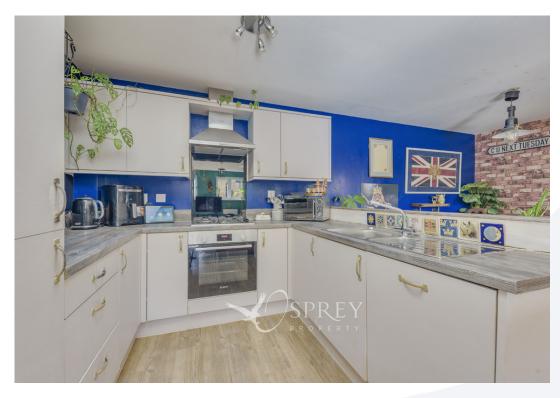

The modern kitchen has ample wall and base units, worktop space, and integrated appliances. This is a very versatile living area which is ideal for every social occasion. Also on the first floor, is a utility room.