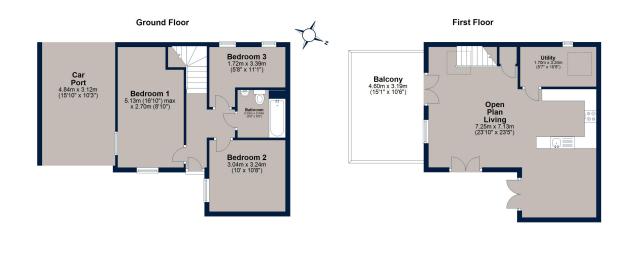

This modern semi-detached modern home is situated in a peaceful cul de sac in Barleythorpe, and just a short walk to Oakham town centre.

On entering the property and walk through the hallway, you will discover that the layout of this house is quite unique with two double bedrooms, a single bedroom / study and bathroom located on the ground floor.

To the first floor you will find the open plan kitchen / dining living area, which is light and spacious. In addition, there are two Juliet balconies and French doors that lead to a raised balcony area for alfresco dining.

The modern kitchen has ample wall and base units, worktop space, and integrated appliances. This is a very versatile living area which is ideal for every social occasion. Also on the first floor, is a utility room.

There is a small, secluded garden at the rear of the property with a carport and driveway to the side.

This property is available with NO forward Chain.

TENURE: Freehold COUNCIL TAX: EPC: B All Mains Connected

## Holbrook Way, Barleythorpe

Total area: approx. 101.4 sq. metres (1091.2 sq. feet) Plan is for illustration purposes only and may not be representative of the property. Plan is not to scale. Plan produced by M-Photo Plan produced using Planuel.