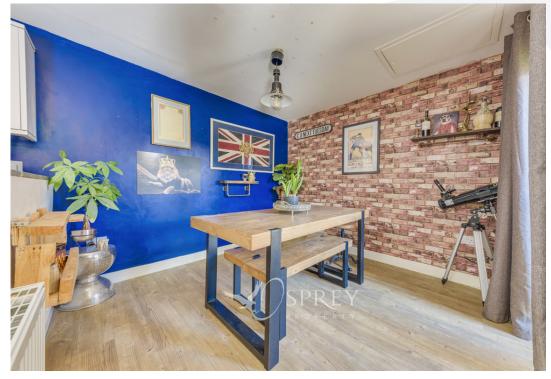

To the first floor you will find the open plan kitchen / dining living area, which is light and spacious. In addition, there are two Juliet balconies and French doors that lead to a raised balcony area for alfresco dining.

The modern kitchen has ample wall and base units, worktop space, and integrated appliances. This is a very versatile living area which is ideal for every social occasion. Also on the first floor, is a utility room.