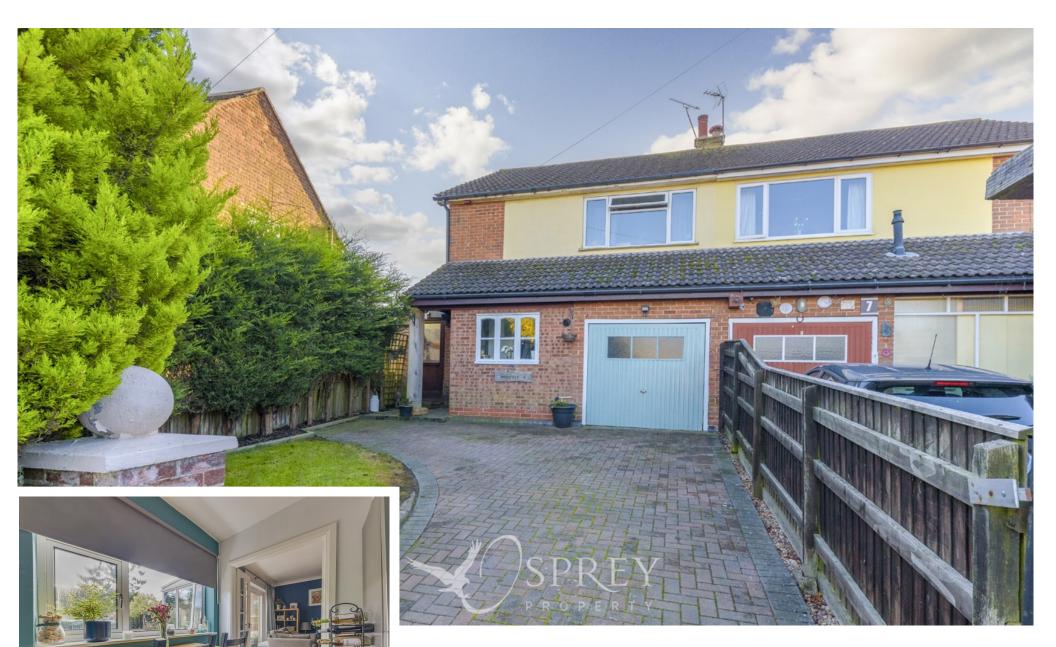

A fantastic opportunity to acquire this three double bedroomed family home situated within the heart of Old Dalby.

Situated within the sought after village of Old Dalby, 'Brookfield' presents an excellent opportunity for those looking for their rural lifestyle. The village is situated to the northwest of Melton Mowbray and possesses a well-esteemed public house, highly regarded primary school and a village hall. There are footpaths in abundance and the beautiful Vale of Belvoir is nearby.

The property features a modern kitchen and bathroom, and the current vendors have redecorated throughout. There is also a conservatory to the ground floor and the living room has a feature fireplace, ripe and ready for the installation for a wood burner subject to merchant's confirmation. On the second floor there are three double bedrooms and a family bathroom. Externally, the property benefits from a south-westerly facing rear garden which is a private, fully

enclosed space with a range of borders, shrubbery and a wildlife pond too. To the front there is parking for several vehicles and a single garage.

Tenure: Freehold All mains' services Council Tax Band: C EPC Rating To Follow