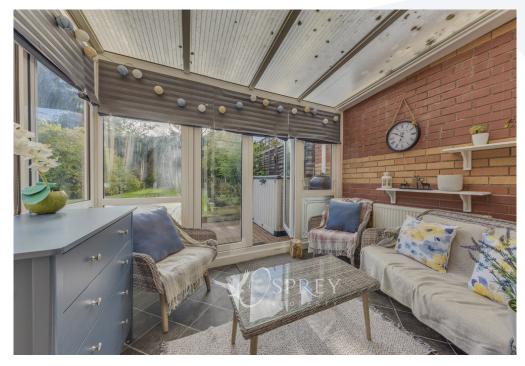

The property features a modern kitchen and bathroom, and the current vendors have redecorated throughout. There is also a conservatory to the ground floor and the living room has a feature fireplace, ripe and ready for the installation for a wood burner subject to merchant's confirmation. On the second floor there are three double bedrooms and a family bathroom. Externally, the property benefits from a south-westerly facing rear garden which is a private, fully

Entrance Hall Kitchen/Diner: 6.79m x 2.42m (22'3" x 7'11") Hallway: 5.02m x 1.23m (16'6" x 4'1") Living Room: 4.54m x 3.40m (14'11" x 11'2") Conservatory: 2.31m x 3.10m (7'7" x 10'2") Landing Bedroom One: 4.54m x 3.17m (14'11" x 10'5") Bedroom Two: 3.33m x 3.17m (10'11" x 10'5") Bedroom Three: 2.84m x 2.75m (9'4" x 9')