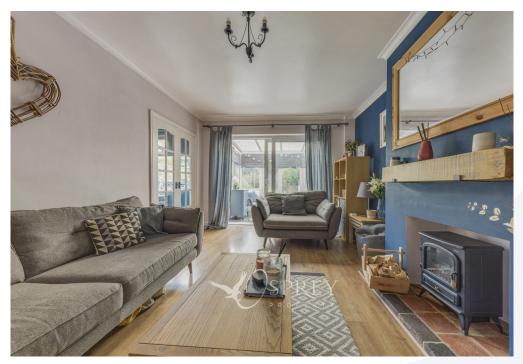

The property features a modern kitchen and bathroom, and the current vendors have redecorated throughout. There is also a conservatory to the ground floor and the living room has a feature fireplace, ripe and ready for the installation for a wood burner subject to merchant's confirmation. On the second floor there are three double bedrooms and a family bathroom. Externally, the property benefits from a south-westerly facing rear garden which is a private, fully

Entrance Hall Kitchen/Diner: 6.79m x 2.42m (22'3" x 7'11") Hallway: 5.02m x 1.23m (16'6" x 4'1") Living Room: 4.54m x 3.40m (14'11" x 11'2") Conservatory: 2.31m x 3.10m (7'7" x 10'2") Landing Bedroom One: 4.54m x 3.17m (14'11" x 10'5") Bedroom Two: 3.33m x 3.17m (10'11" x 10'5") Bedroom Three: 2.84m x 2.75m (9'4" x 9')