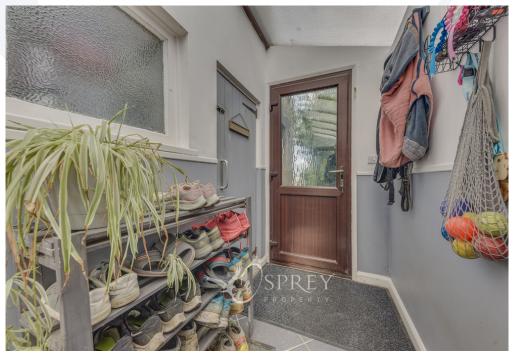

Entrance Hall Kitchen/Diner: 6.79m x 2.42m (22'3" x 7'11") Hallway: 5.02m x 1.23m (16'6" x 4'1") Living Room: 4.54m x 3.40m (14'11" x 11'2") Conservatory: 2.31m x 3.10m (7'7" x 10'2") Landing Bedroom One: 4.54m x 3.17m (14'11" x 10'5") Bedroom Two: 3.33m x 3.17m (10'11" x 10'5") Bedroom Three: 2.84m x 2.75m (9'4" x 9')

Lobby: 1.58m x 2.60m (5'2" x 8'6")