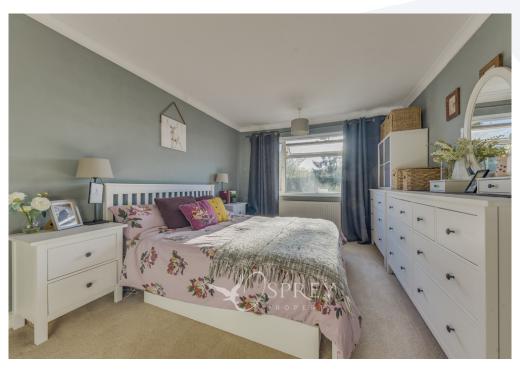

Entrance Hall Kitchen/Diner: 6.79m x 2.42m (22'3" x 7'11") Hallway: 5.02m x 1.23m (16'6" x 4'1") Living Room: 4.54m x 3.40m (14'11" x 11'2") Conservatory: 2.31m x 3.10m (7'7" x 10'2") Landing Bedroom One: 4.54m x 3.17m (14'11" x 10'5") Bedroom Two: 3.33m x 3.17m (10'11" x 10'5") Bedroom Three: 2.84m x 2.75m (9'4" x 9')