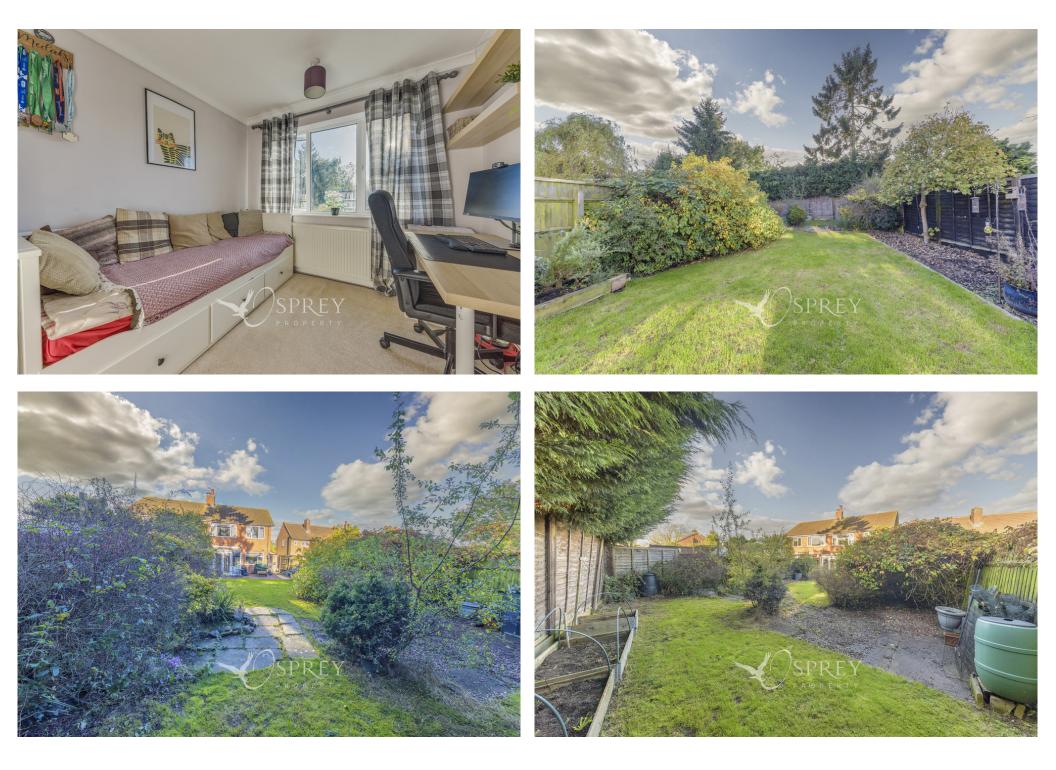

The property features a modern kitchen and bathroom, and the current vendors have redecorated throughout. There is also a conservatory to the ground floor and the living room has a feature fireplace, ripe and ready for the installation for a wood burner subject to merchant's confirmation. On the second floor there are three double bedrooms and a family bathroom. Externally, the property benefits from a south-westerly facing rear garden which is a private, fully

enclosed space with a range of borders, shrubbery and a wildlife pond too. To the front there is parking for several vehicles and a single garage.

Tenure: Freehold All mains' services Council Tax Band: C EPC Rating To Follow