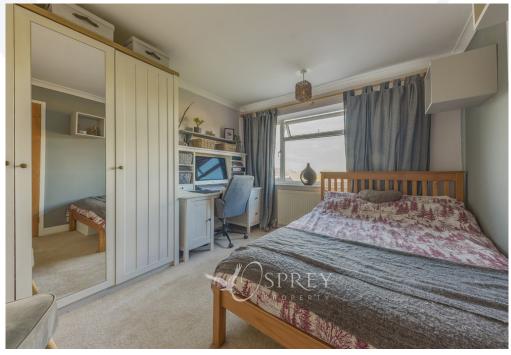

Entrance Hall Kitchen/Diner: 6.79m x 2.42m (22'3" x 7'11") Hallway: 5.02m x 1.23m (16'6" x 4'1") Living Room: 4.54m x 3.40m (14'11" x 11'2") Conservatory: 2.31m x 3.10m (7'7" x 10'2") Landing Bedroom One: 4.54m x 3.17m (14'11" x 10'5") Bedroom Two: 3.33m x 3.17m (10'11" x 10'5") Bedroom Three: 2.84m x 2.75m (9'4" x 9')