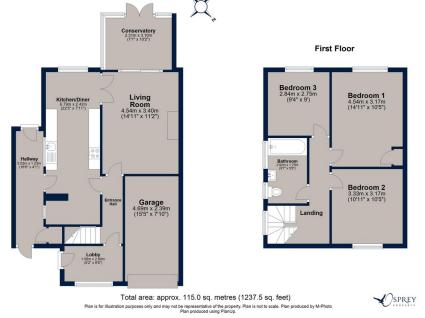

Entrance Hall Kitchen/Diner: 6.79m x 2.42m (22'3" x 7'11") Hallway: 5.02m x 1.23m (16'6" x 4'1") Living Room: 4.54m x 3.40m (14'11" x 11'2") Conservatory: 2.31m x 3.10m (7'7" x 10'2") Landing Bedroom One: 4.54m x 3.17m (14'11" x 10'5") Bedroom Two: 3.33m x 3.17m (10'11" x 10'5") Bedroom Three: 2.84m x 2.75m (9'4" x 9')

Lobby: 1.58m x 2.60m (5'2" x 8'6")