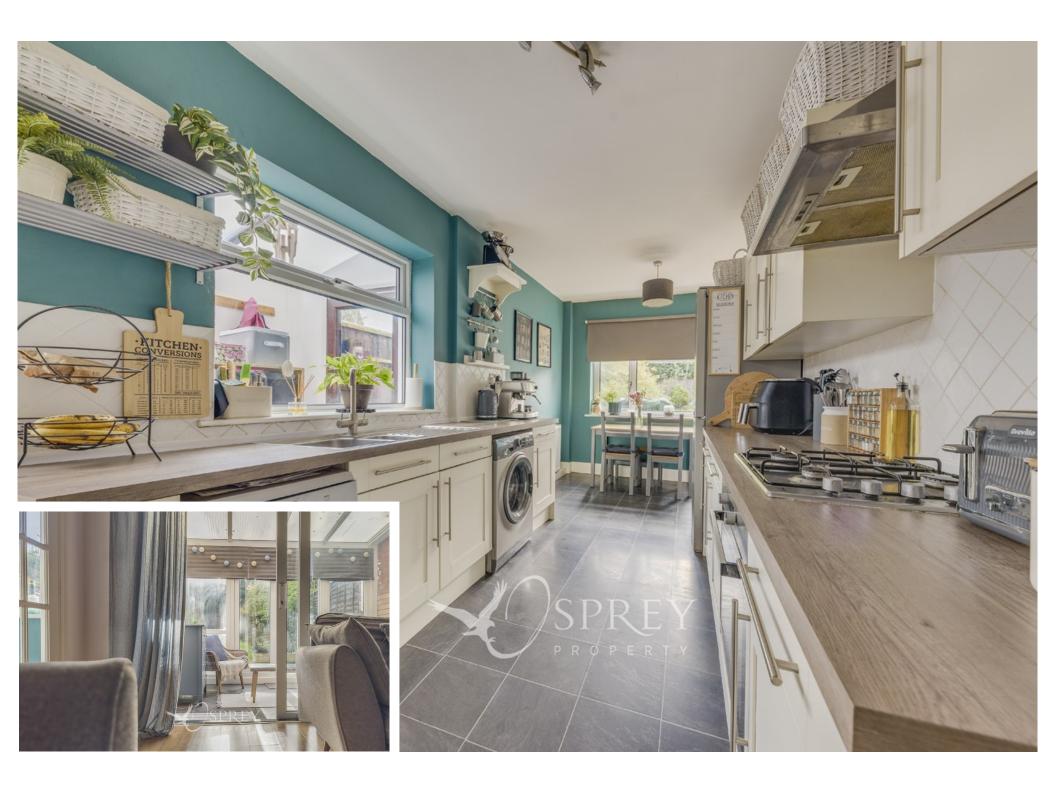

The property features a modern kitchen and bathroom, and the current vendors have redecorated throughout. There is also a conservatory to the ground floor and the living room has a feature fireplace, ripe and ready for the installation for a wood burner subject to merchant's confirmation. On the second floor there are three double bedrooms and a family bathroom. Externally, the property benefits from a south-westerly facing rear garden which is a private, fully

Entrance Hall Kitchen/Diner: 6.79m x 2.42m (22'3" x 7'11") Hallway: 5.02m x 1.23m (16'6" x 4'1") Living Room: 4.54m x 3.40m (14'11" x 11'2") Conservatory: 2.31m x 3.10m (7'7" x 10'2") Landing Bedroom One: 4.54m x 3.17m (14'11" x 10'5") Bedroom Two: 3.33m x 3.17m (10'11" x 10'5") Bedroom Three: 2.84m x 2.75m (9'4" x 9')