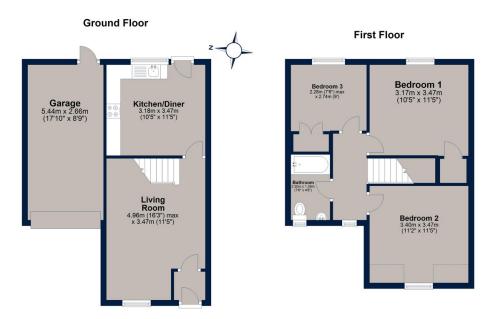

## Creed Road, Oundle

Total area: approx. 85.2 sq. metres (917.3 sq. feet)

Plan is for illustration purposes only and may not be representative of the property. Plan is not to scale. Plan produced by M-Photo Plan produced using PlanUp.

Creed Road, Oundle Offers In Region Of £260,000

A three-bedroom property presented in clean and tidy condition throughout, with a garage and driveway. The rear garden is a good size and is not overlooked. Fitted with a good range of wall and base cupboards, the contemporary kitchen provides ample room for a family sized dining table and has a door leading out to the rear garden.

This low maintenance property is ready to move into, is offered with no forward chain and has the added benefit of not having any management fees to pay.

The accommodation consists of: entrance lobby, living room, kitchen diner, three bedrooms and a family bathroom.