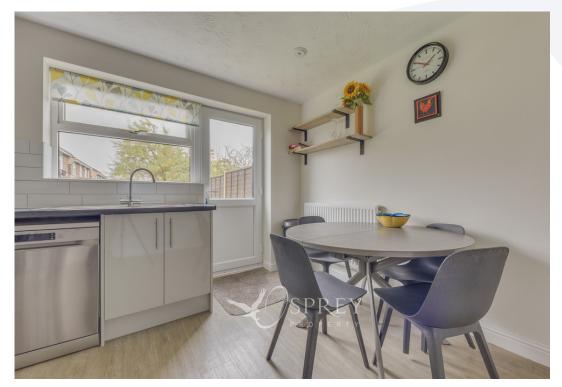

Creed Road, Oundle Offers In Region Of £260,000

A three-bedroom property presented in clean and tidy condition throughout, with a garage and driveway. The rear garden is a good size and is not overlooked. Fitted with a good range of wall and base cupboards, the contemporary kitchen provides ample room for a family sized dining table and has a door leading out to the rear garden.

This low maintenance property is ready to move into, is offered with no forward chain and has the added benefit of not having any management fees to pay.

The accommodation consists of: entrance lobby, living room, kitchen diner, three bedrooms and a family bathroom.