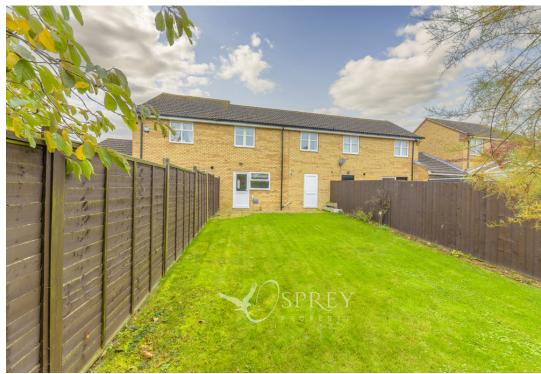

Creed Road, Oundle Offers In Region Of £260,000

A three-bedroom property presented in clean and tidy condition throughout, with a garage and driveway. The rear garden is a good size and is not overlooked. Fitted with a good range of wall and base cupboards, the contemporary kitchen provides ample room for a family sized dining table and has a door leading out to the rear garden.

6 Crown Court Market Place Oundle, PE8 4BQ o1832 272225 oundle@osprey-property.co.uk Osprey Melton

8 Burton Road Melton Leicestershire, LE13 1AE o1664 778170 melton@osprey-property.co.uk Benefitting from no forward chain, this three-bedroom house has a garage, driveway, good size garden and no management fees to pay.