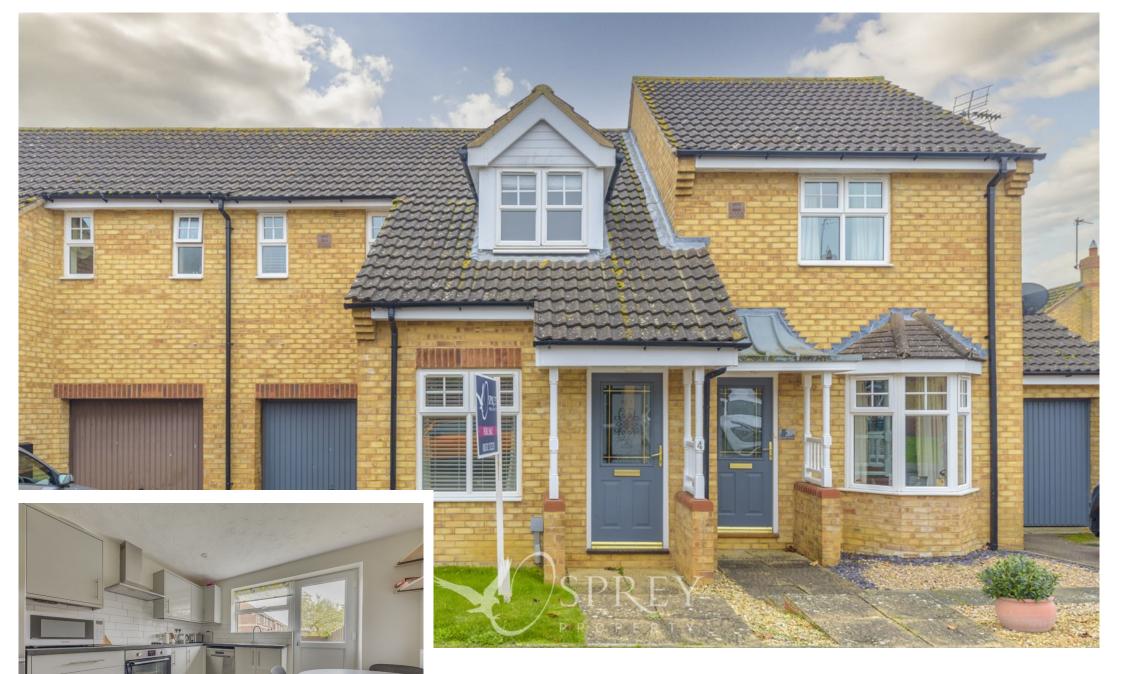

Creed Road, Oundle Offers In Region Of £260,000

A three-bedroom property presented in clean and tidy condition throughout, with a garage and driveway. The rear garden is a good size and is not overlooked. Fitted with a good range of wall and base cupboards, the contemporary kitchen provides ample room for a family sized dining table and has a door leading out to the rear garden.

This low maintenance property is ready to move into, is offered with no forward chain and has the added benefit of not having any management fees to pay.

The accommodation consists of: entrance lobby, living room, kitchen diner, three bedrooms and a family bathroom.

Tenure: Freehold Council Tax: Band C Gas Central Heating and Double Glazing No Management Fees Payable No Forward Chain

6 Crown Court Market Place Oundle, PE8 4BQ o1832 272225 oundle@osprey-property.co.uk Osprey Melton

8 Burton Road Melton Leicestershire, LE13 1AE o1664 778170 melton@osprey-property.co.uk Benefitting from no forward chain, this three-bedroom house has a garage, driveway, good size garden and no management fees to pay.