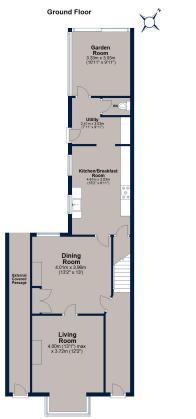

Brooke Road, Oakham Offers Over £500,000

Attractive fronted four-bedroom Edwardian detached home. Presented over three floors and cleverly designed to maximise space and light which includes an array of original features. Conveniently placed on the edge of Oakham town centre, Brooke Road is without doubt perfectly balanced in terms of easy access to day-to-day amenities, with town living and family needs. On entering the property, you are greeted by traditional high ceilings and architrave giving access to the stairs to the first floor and door to the dining room. The dining room boasts a wood burning stove and built in cupboards plus access to the kitchen and door leading to the living room. The living room has a box bay window and wood burning stove. The dining room opens to the kitchen which makes this a great entertaining space. From here is the back lobby/utility room, downstairs w/c and to complete this floor a snug/study.

# Brooke Road, Oakham

Total area: approx. 180.9 sq. metres (1947.3 sq. feet)

an is for illustration purposes only and may not be representative of the property. Plan is not to scale. Plan produced by M-Phot

Plan produced using Plan produced.