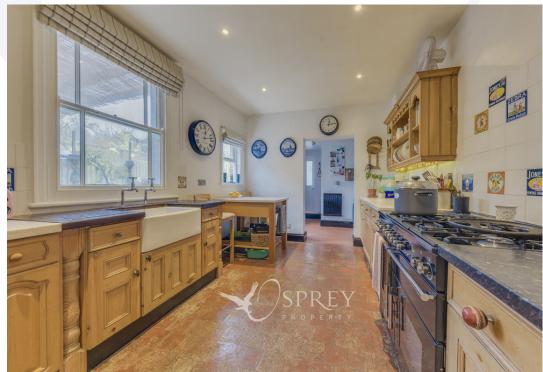

Brooke Road, Oakham Offers Over £500,000

Attractive fronted four-bedroom Edwardian detached home. Presented over three floors and cleverly designed to maximise space and light which includes an array of original features. Conveniently placed on the edge of Oakham town centre, Brooke Road is without doubt perfectly balanced in terms of easy access to day-to-day amenities, with town living and family needs. On entering the property, you are greeted by traditional high ceilings and architrave giving access to the stairs to the first floor and door to the dining room. The dining room boasts a wood burning stove and built in cupboards plus access to the kitchen and door leading to the living room. The living room has a box bay window and wood burning stove. The dining room opens to the kitchen which makes this a great entertaining space. From here is the back lobby/utility room, downstairs w/c and to complete this floor a snug/study.