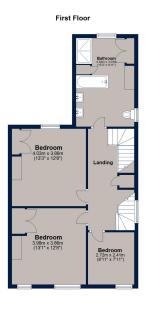

Stairs rising to the first floor where you gain access to three of the four bedrooms and family bathroom. To the second floor the owners have made great use of the space and currently use as a bedroom.

# Brooke Road, Oakham

Total area: approx. 180.9 sq. metres (1947.3 sq. feet)

an is for illustration purposes only and may not be representative of the property. Plan is not to scale. Plan produced by M-Phot

Plan produced using Plan produced.