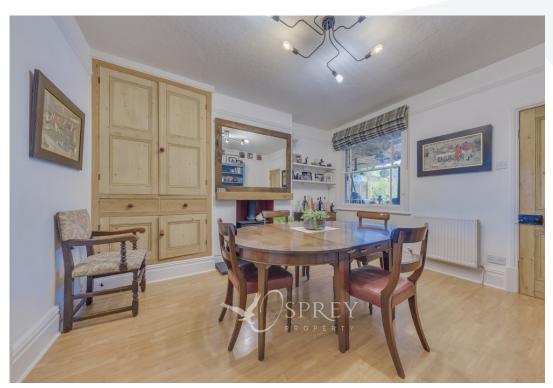

Brooke Road, Oakham Offers Over £500,000

Attractive fronted four-bedroom Edwardian detached home. Presented over three floors and cleverly designed to maximise space and light which includes an array of original features. Conveniently placed on the edge of Oakham town centre, Brooke Road is without doubt perfectly balanced in terms of easy access to day-to-day amenities, with town living and family needs. On entering the property, you are greeted by traditional high ceilings and architrave giving access to the stairs to the first floor and door to the dining room. The dining room boasts a wood burning stove and built in cupboards plus access to the kitchen and door leading to the living room. The living room has a box bay window and wood burning stove. The dining room opens to the kitchen which makes this a great entertaining space. From here is the back lobby/utility room, downstairs w/c and to complete this floor a snug/study.