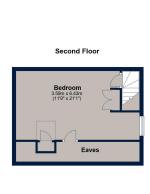

Stairs rising to the first floor where you gain access to three of the four bedrooms and family bathroom. To the second floor the owners have made great use of the space and currently use as a bedroom.

# Brooke Road, Oakham

Total area: approx. 180.9 sq. metres (1947.3 sq. feet)

an is for illustration purposes only and may not be representative of the property. Plan is not to scale. Plan produced by M-Phot

Plan produced using Plan produced.