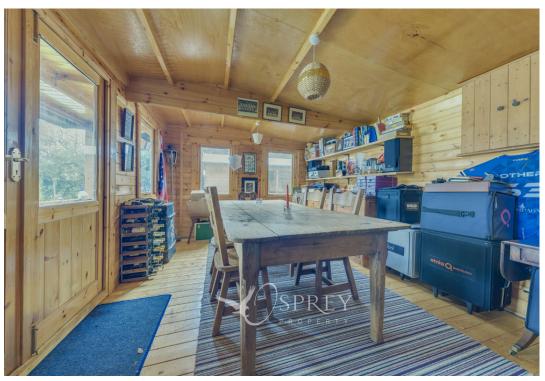

Outside to the rear, the current owners have created an alfresco dining space which leads onto the paved patio and onto the lawn with planted borders. Follow the foot path to the rear and you will find a wooden cabin which the current owner uses as not only an office but a great entertaining space for BBQ, and family get togethers.