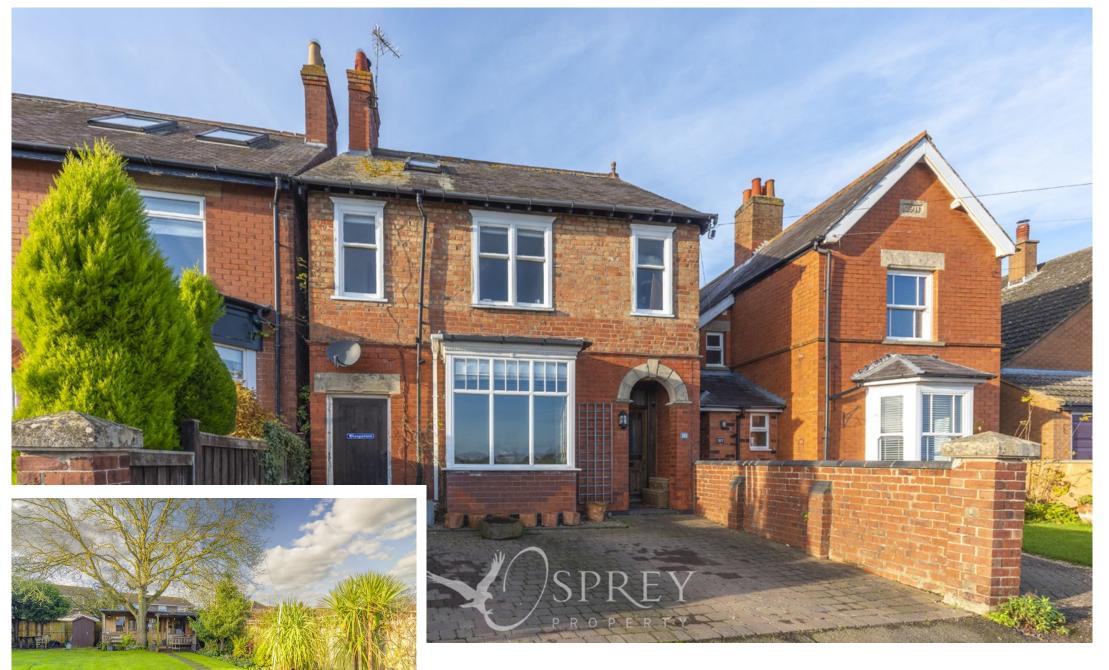

Brooke Road, Oakham Offers Over £500,000

Attractive fronted four-bedroom Edwardian detached home. Presented over three floors and cleverly designed to maximise space and light which includes an array of original features. Conveniently placed on the edge of Oakham town centre, Brooke Road is without doubt perfectly balanced in terms of easy access to day-to-day amenities, with town living and family needs. On entering the property, you are greeted by traditional high ceilings and architrave giving access to the stairs to the first floor and door to the dining room. The dining room boasts a wood burning stove and built in cupboards plus access to the kitchen and door leading to the living room. The living room has a box bay window and wood burning stove. The dining room opens to the kitchen which makes this a great entertaining space. From here is the back lobby/utility room, downstairs w/c and to complete this floor a snug/study.