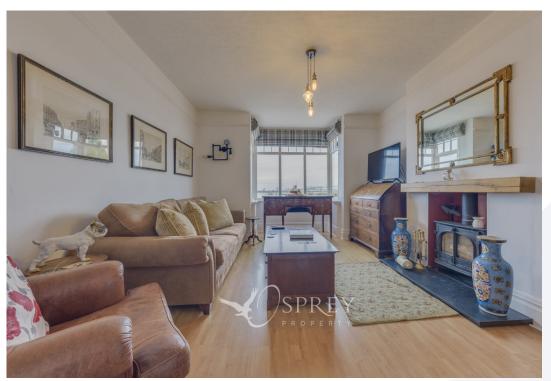

Brooke Road, Oakham Offers Over £500,000

Attractive fronted four-bedroom Edwardian detached home. Presented over three floors and cleverly designed to maximise space and light which includes an array of original features. Conveniently placed on the edge of Oakham town centre, Brooke Road is without doubt perfectly balanced in terms of easy access to day-to-day amenities, with town living and family needs. On entering the property, you are greeted by traditional high ceilings and architrave giving access to the stairs to the first floor and door to the dining room. The dining room boasts a wood burning stove and built in cupboards plus access to the kitchen and door leading to the living room. The living room has a box bay window and wood burning stove. The dining room opens to the kitchen which makes this a great entertaining space. From here is the back lobby/utility room, downstairs w/c and to complete this floor a snug/study.