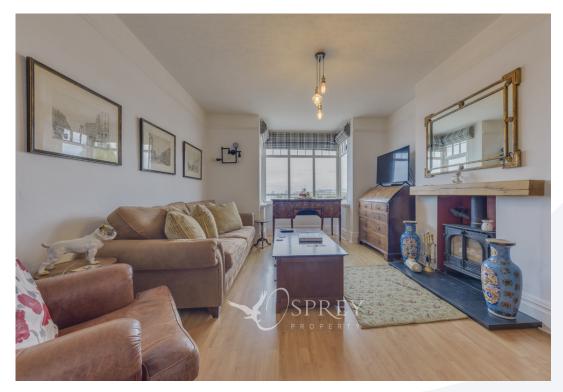

Brooke Road, Oakham Asking Price £500,000

Attractive fronted four-bedroom Edwardian detached home. Presented over three floors and cleverly designed to maximise space and light which includes an array of original features. Conveniently placed on the edge of Oakham town centre, Brooke Road is without doubt perfectly balanced in terms of easy access to day-to-day amenities, with town living and family needs. On entering the property, you are greeted by traditional high ceilings and architrave giving access to the stairs to the first floor and door to the dining room. The dining room boasts a wood burning stove and built in cupboards plus access to the kitchen and door leading to the living room. The living room has a box bay window and wood burning stove. The dining room opens to the kitchen which makes this a great entertaining space. From here is the back lobby/utility room, downstairs w/c and to complete this floor a snug/study.