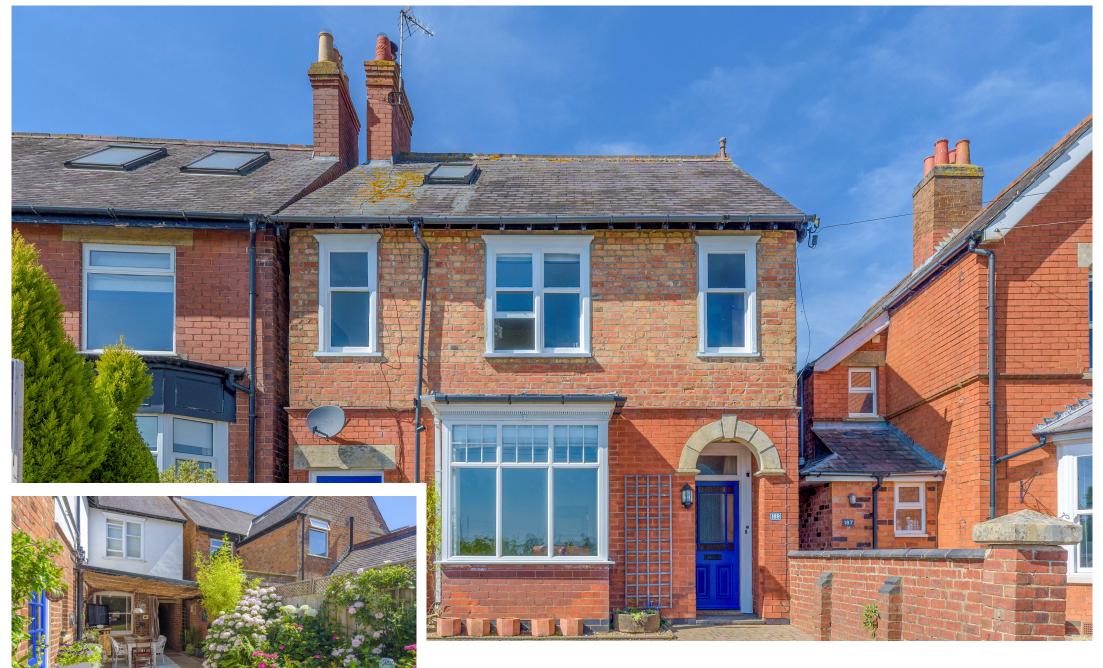

Brooke Road, Oakham Asking Price £500,000

Attractive fronted four-bedroom Edwardian detached home. Presented over three floors and cleverly designed to maximise space and light which includes an array of original features. Conveniently placed on the edge of Oakham town centre, Brooke Road is without doubt perfectly balanced in terms of easy access to day-to-day amenities, with town living and family needs. On entering the property, you are greeted by traditional high ceilings and architrave giving access to the stairs to the first floor and door to the dining room. The dining room boasts a wood burning stove and built in cupboards plus access to the kitchen and door leading to the living room. The living room has a box bay window and wood burning stove. The dining room opens to the kitchen which makes this a great entertaining space. From here is the back lobby/utility room, downstairs w/c and to complete this floor a snug/study.

Outside to the rear, the current owners have created an alfresco dining space which leads onto the paved patio and onto the lawn with planted borders. Follow the foot path to the rear and you will find a wooden cabin which the current owner uses as not only an office but a great entertaining space for BBQ, and family get togethers.