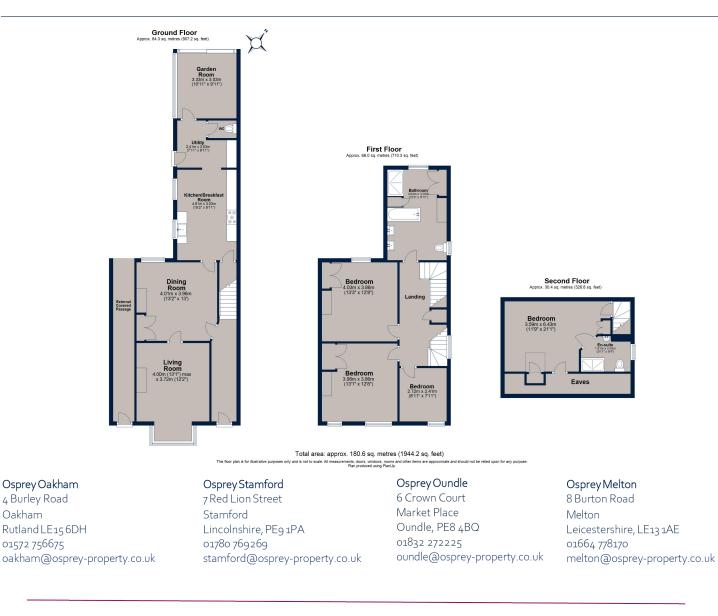

Brooke Road, Oakham Asking Price £500,000

Attractive fronted four-bedroom Edwardian detached home. Presented over three floors and cleverly designed to maximise space and light which includes an array of original features. Conveniently placed on the edge of Oakham town centre, Brooke Road is without doubt perfectly balanced in terms of easy access to day-to-day amenities, with town living and family needs. On entering the property, you are greeted by traditional high ceilings and architrave giving access to the stairs to the first floor and door to the dining room. The dining room boasts a wood burning stove and built in cupboards plus access to the kitchen and door leading to the living room. The living room has a box bay window and wood burning stove. The dining room opens to the kitchen which makes this a great entertaining space. From here is the back lobby/utility room, downstairs w/c and to complete this floor a snug/study.

Stairs rising to the first floor where you gain access to three of the four bedrooms and family bathroom. To the second floor the owners have made great use of the space and currently use as a bedroom.

Outside to the rear, the current owners have created an alfresco dining space which leads onto the paved patio and onto the lawn with planted borders. Follow the foot path to the rear and you will find a wooden cabin which the current owner uses as not only an office but a great entertaining space for BBQ, and family get togethers.