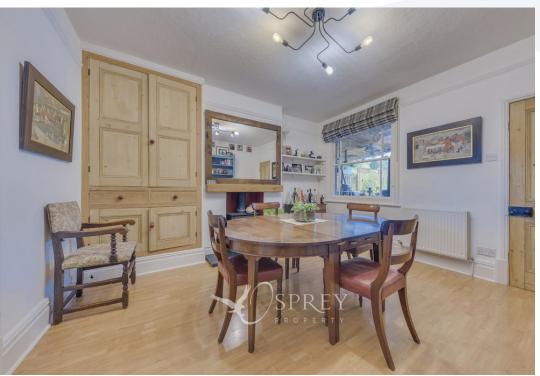

Brooke Road, Oakham Asking Price £500,000

Attractive fronted four-bedroom Edwardian detached home. Presented over three floors and cleverly designed to maximise space and light which includes an array of original features. Conveniently placed on the edge of Oakham town centre, Brooke Road is without doubt perfectly balanced in terms of easy access to day-to-day amenities, with town living and family needs. On entering the property, you are greeted by traditional high ceilings and architrave giving access to the stairs to the first floor and door to the dining room. The dining room boasts a wood burning stove and built in cupboards plus access to the kitchen and door leading to the living room. The living room has a box bay window and wood burning stove. The dining room opens to the kitchen which makes this a great entertaining space. From here is the back lobby/utility room, downstairs w/c and to complete this floor a snug/study.