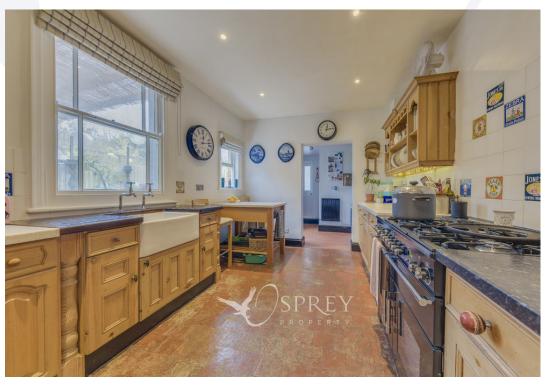

Brooke Road, Oakham Asking Price £500,000

Attractive fronted four-bedroom Edwardian detached home. Presented over three floors and cleverly designed to maximise space and light which includes an array of original features. Conveniently placed on the edge of Oakham town centre, Brooke Road is without doubt perfectly balanced in terms of easy access to day-to-day amenities, with town living and family needs. On entering the property, you are greeted by traditional high ceilings and architrave giving access to the stairs to the first floor and door to the dining room. The dining room boasts a wood burning stove and built in cupboards plus access to the kitchen and door leading to the living room. The living room has a box bay window and wood burning stove. The dining room opens to the kitchen which makes this a great entertaining space. From here is the back lobby/utility room, downstairs w/c and to complete this floor a snug/study.