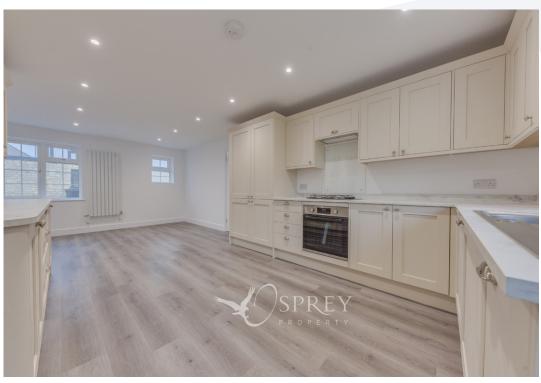

The property has been refurbished throughout to a highest specification, the property benefits from three double bedrooms with three en-suites, the third being a 'Jack & Jill' bathroom accessible from the hallway. The kitchen/diner is excellent for culinary endeavours and entertainment. The accommodation flows through to the living room which is abundant with natural light and enjoys the views over Rutland countryside. From here there is a sliding door to a patioed area, ideal for summer evenings.