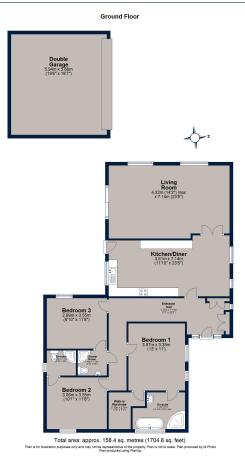

Outside there is extensive paved patio area ideal for alfresco dining.

Mains Gas and Electric Tenure: Freehold EPC: C Council Tax Band: F

Entrance Hall: 2.15m x 7.14m (7'1" x 23'5")

Kitchen/Diner: 3.61m x 7.14m (11'10" x 23'5")

Living Room: 4.32m (14'2") max x 7.14m (23'5")

Bedroom One: 3.97m x 3.35m (13' x 11')

Walk-in Wardrobe: 2.18m x 2.15m (7'2" x 7'1")

En-suite: 2.18m (7'2") x 3.10m (10'2") max

Bedroom Two: 3.06m x 3.55m (10'1" x 11'8")

En-suite: 1.48m x 1.72m (4'10" x 5'8")

Bedroom Three: 2.99m x 3.55m (9'10" x 11'8")

Shower Room: 1.48m x 1.73m (4'10" x 5'8")

Double Garage: 5.94m x 5.66m (19'6" x 18'7")