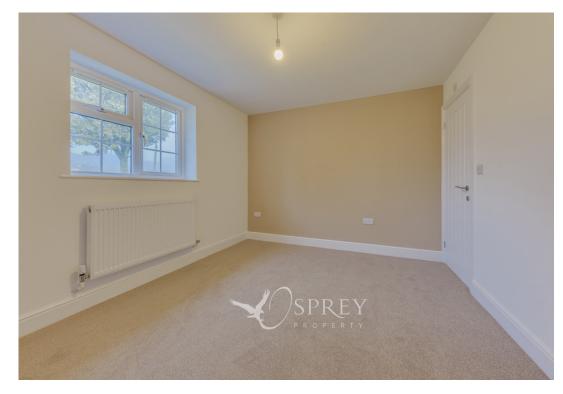

The property has been refurbished throughout to a highest specification, the property benefits from three double bedrooms with three en-suites, the third being a 'Jack & Jill' bathroom accessible from the hallway. The kitchen/diner is excellent for culinary endeavours and entertainment. The accommodation flows through to the living room which is abundant with natural light and enjoys the views over Rutland countryside. From here there is a sliding door to a patioed area, ideal for summer evenings.

En-suite: 1.48m x 1.72m (4'10" x 5'8")

Bedroom Three: 2.99m x 3.55m (9'10" x 11'8")

Shower Room: 1.48m x 1.73m (4'10" x 5'8")

Double Garage: 5.94m x 5.66m (19'6" x 18'7")