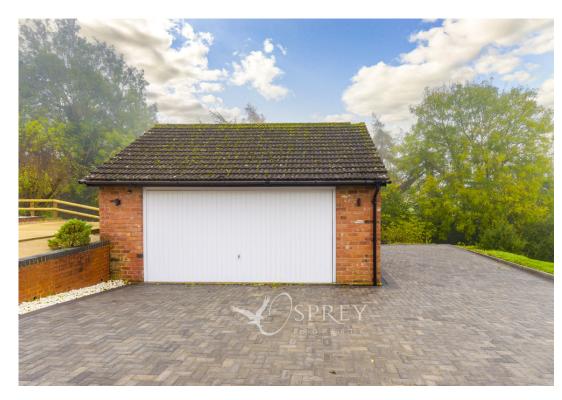

This detached bungalow is positioned on a good-sized plot generous parking options for 5/6 vehicles, and a double garage.

The property benefits from a newly fitted heating system including Worcester boiler and radiators along with being full electrical re-wire.

En-suite: 1.48m x 1.72m (4'10" x 5'8")

Bedroom Three: 2.99m x 3.55m (9'10" x 11'8")

Shower Room: 1.48m x 1.73m (4'10" x 5'8")

Double Garage: 5.94m x 5.66m (19'6" x 18'7")