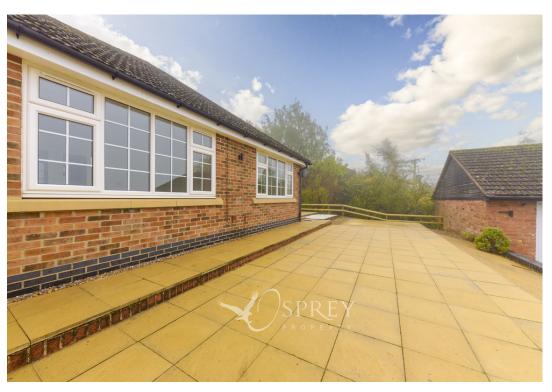

The property has been refurbished throughout to a highest specification, the property benefits from three double bedrooms with three en-suites, the third being a 'Jack & Jill' bathroom accessible from the hallway. The kitchen/diner is excellent for culinary endeavours and entertainment. The accommodation flows through to the living room which is abundant with natural light and enjoys the views over Rutland countryside. From here there is a sliding door to a patioed area, ideal for summer evenings.

Outside there is extensive paved patio area ideal for alfresco dining.

Mains Gas and Electric Tenure: Freehold EPC: C Council Tax Band: F

Entrance Hall: 2.15m x 7.14m (7'1" x 23'5")

Kitchen/Diner: 3.61m x 7.14m (11'10" x 23'5")