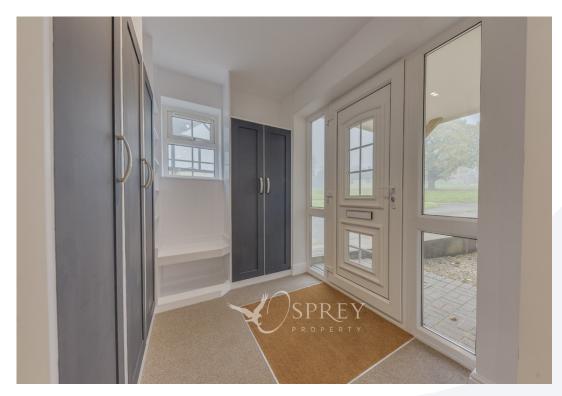

The property has been refurbished throughout to a highest specification, the property benefits from three double bedrooms with three en-suites, the third being a 'Jack & Jill' bathroom accessible from the hallway. The kitchen/diner is excellent for culinary endeavours and entertainment. The accommodation flows through to the living room which is abundant with natural light and enjoys the views over Rutland countryside. From here there is a sliding door to a patioed area, ideal for summer evenings.