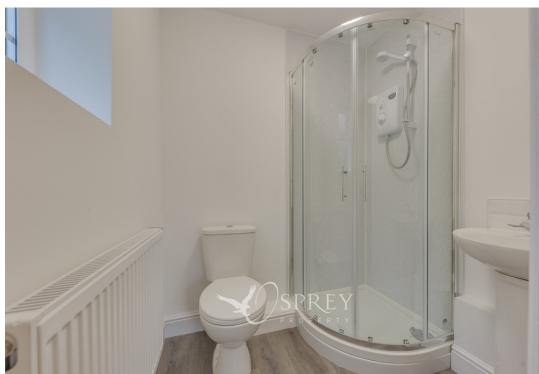

The property has been refurbished throughout to a highest specification, the property benefits from three double bedrooms with three en-suites, the third being a 'Jack & Jill' bathroom accessible from the hallway. The kitchen/diner is excellent for culinary endeavours and entertainment. The accommodation flows through to the living room which is abundant with natural light and enjoys the views over Rutland countryside. From here there is a sliding door to a patioed area, ideal for summer evenings.

En-suite: 1.48m x 1.72m (4'10" x 5'8")

Bedroom Three: 2.99m x 3.55m (9'10" x 11'8")

Shower Room: 1.48m x 1.73m (4'10" x 5'8")

Double Garage: 5.94m x 5.66m (19'6" x 18'7")