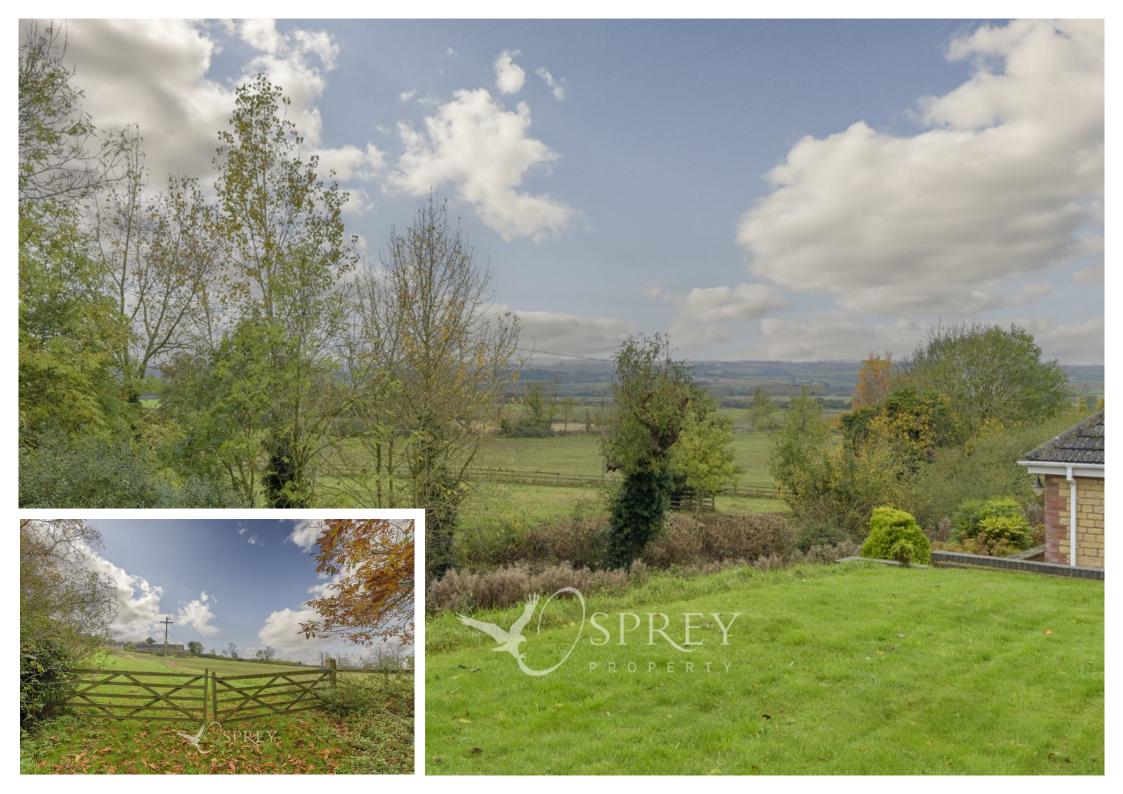

The property has been refurbished throughout to a highest specification, the property benefits from three double bedrooms with three en-suites, the third being a 'Jack & Jill' bathroom accessible from the hallway. The kitchen/diner is excellent for culinary endeavours and entertainment. The accommodation flows through to the living room which is abundant with natural light and enjoys the views over Rutland countryside. From here there is a sliding door to a patioed area, ideal for summer evenings.

Outside there is extensive paved patio area ideal for alfresco dining.

Mains Gas and Electric Tenure: Freehold EPC: C Council Tax Band: F

Entrance Hall: 2.15m x 7.14m (7'1" x 23'5")

Kitchen/Diner: 3.61m x 7.14m (11'10" x 23'5")