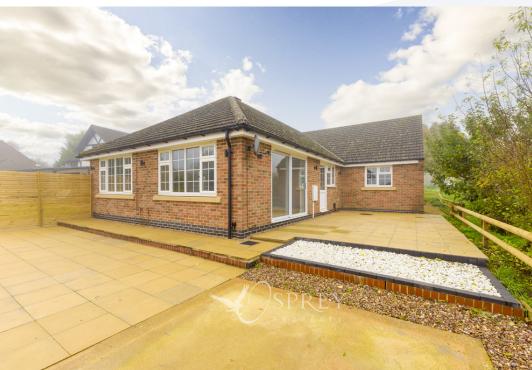

This detached bungalow is positioned on a good-sized plot generous parking options for 5/6 vehicles, and a double garage.

The property benefits from a newly fitted heating system including Worcester boiler and radiators along with being full electrical re-wire.

Outside there is extensive paved patio area ideal for alfresco dining.

Mains Gas and Electric Tenure: Freehold EPC: C Council Tax Band: F

Entrance Hall: 2.15m x 7.14m (7'1" x 23'5")

Kitchen/Diner: 3.61m x 7.14m (11'10" x 23'5")