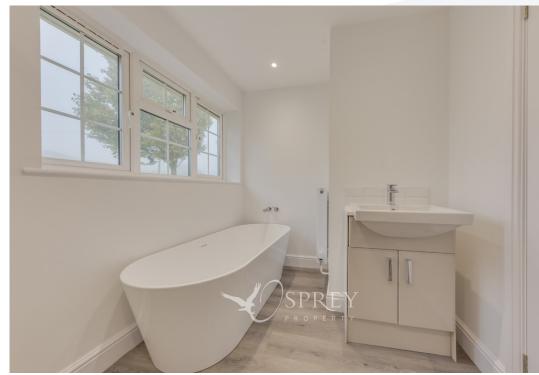

The property has been refurbished throughout to a highest specification, the property benefits from three double bedrooms with three en-suites, the third being a 'Jack & Jill' bathroom accessible from the hallway. The kitchen/diner is excellent for culinary endeavours and entertainment. The accommodation flows through to the living room which is abundant with natural light and enjoys the views over Rutland countryside. From here there is a sliding door to a patioed area, ideal for summer evenings.

Living Room: 4.32m (14'2") max x 7.14m (23'5")

Bedroom One: 3.97m x 3.35m (13' x 11')

Walk-in Wardrobe: 2.18m x 2.15m (7'2" x 7'1")

En-suite: 2.18m (7'2") x 3.10m (10'2") max

Bedroom Two: 3.06m x 3.55m (10'1" x 11'8")

En-suite: 1.48m x 1.72m (4'10" x 5'8")

Bedroom Three: 2.99m x 3.55m (9'10" x 11'8")

Shower Room: 1.48m x 1.73m (4'10" x 5'8")

Double Garage: 5.94m x 5.66m (19'6" x 18'7")