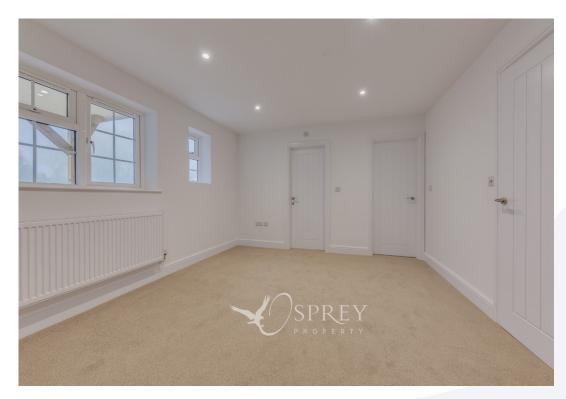

The property has been refurbished throughout to a highest specification, the property benefits from three double bedrooms with three en-suites, the third being a 'Jack & Jill' bathroom accessible from the hallway. The kitchen/diner is excellent for culinary endeavours and entertainment. The accommodation flows through to the living room which is abundant with natural light and enjoys the views over Rutland countryside. From here there is a sliding door to a patioed area, ideal for summer evenings.

Living Room: 4.32m (14'2") max x 7.14m (23'5")

Bedroom One: 3.97m x 3.35m (13' x 11')

Walk-in Wardrobe: 2.18m x 2.15m (7'2" x 7'1")

En-suite: 2.18m (7'2") x 3.10m (10'2") max

Bedroom Two: 3.06m x 3.55m (10'1" x 11'8")

En-suite: 1.48m x 1.72m (4'10" x 5'8")

Bedroom Three: 2.99m x 3.55m (9'10" x 11'8")

Shower Room: 1.48m x 1.73m (4'10" x 5'8")

Double Garage: 5.94m x 5.66m (19'6" x 18'7")