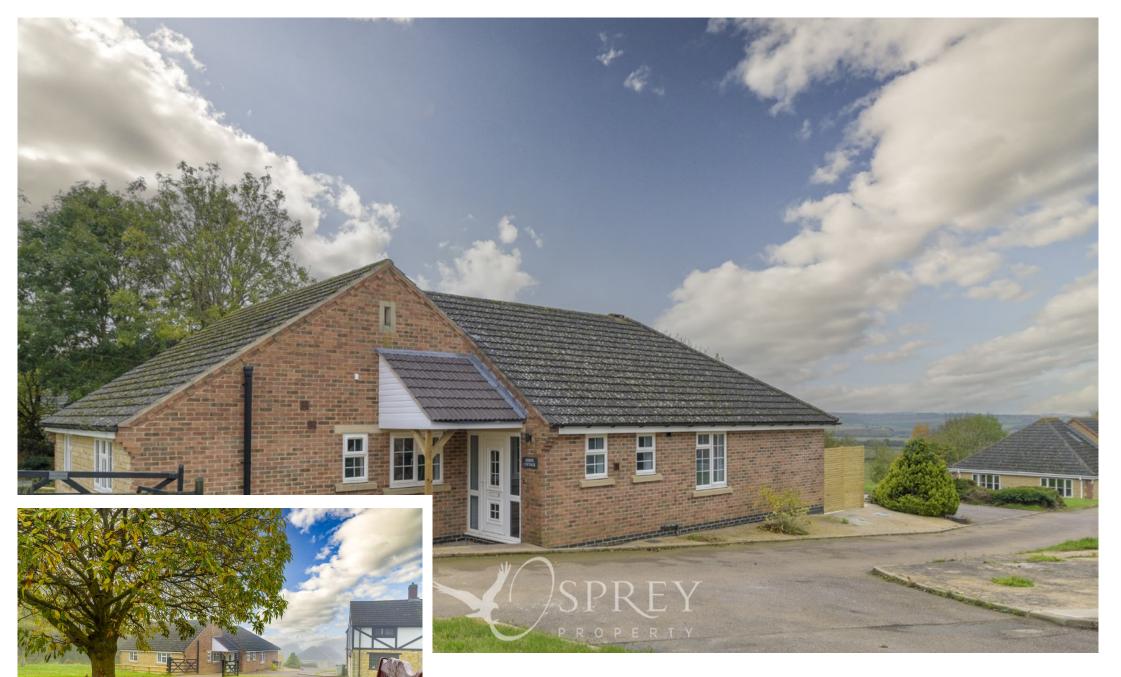

Josies Cottage, Barrow Offers Over £430,000

An excellent opportunity to acquire a bungalow in turn-key condition, offered for sale with no onward chain, possessing approximately 1,700 square feet of accommodation. Located in the picturesque hamlet village of Barrow, Josie's Cottage possesses a high specification interior and spacious accommodation dimensions.

This detached bungalow is positioned on a good-sized plot generous parking options for 5/6 vehicles, and a double garage.

The property benefits from a newly fitted heating system including Worcester boiler and radiators along with being full electrical re-wire.