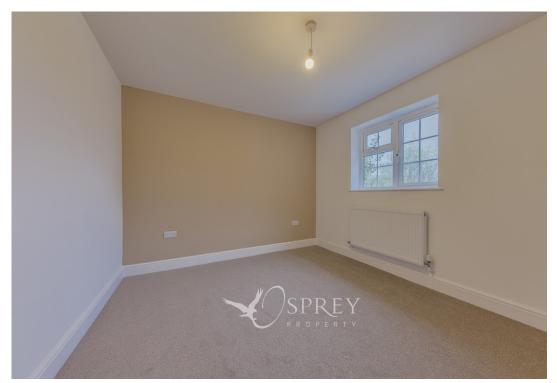

The property has been refurbished throughout to a highest specification, the property benefits from three double bedrooms with three en-suites, the third being a 'Jack & Jill' bathroom accessible from the hallway. The kitchen/diner is excellent for culinary endeavours and entertainment. The accommodation flows through to the living room which is abundant with natural light and enjoys the views over Rutland countryside. From here there is a sliding door to a patioed area, ideal for summer evenings.

Living Room: 4.32m (14'2") max x 7.14m (23'5")

Bedroom One: 3.97m x 3.35m (13' x 11')

Walk-in Wardrobe: 2.18m x 2.15m (7'2" x 7'1")

En-suite: 2.18m (7'2") x 3.10m (10'2") max

Bedroom Two: 3.06m x 3.55m (10'1" x 11'8")