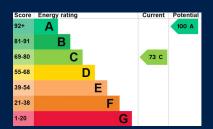

Outside there is extensive paved patio area ideal for alfresco dining.

Mains Gas and Electric Tenure: Freehold EPC: C Council Tax Band: F

Entrance Hall: 2.15m x 7.14m (7'1" x 23'5")

Kitchen/Diner: 3.61m x 7.14m (11'10" x 23'5")