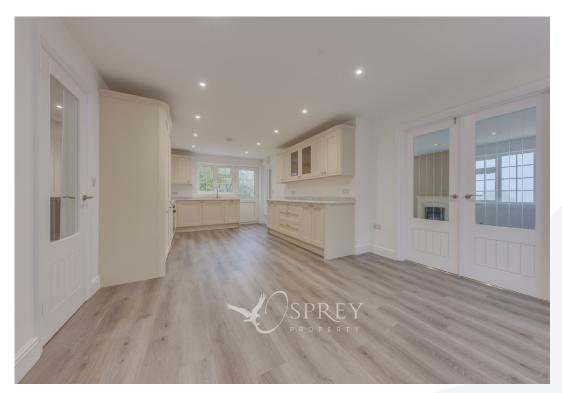

The property has been refurbished throughout to a highest specification, the property benefits from three double bedrooms with three en-suites, the third being a 'Jack & Jill' bathroom accessible from the hallway. The kitchen/diner is excellent for culinary endeavours and entertainment. The accommodation flows through to the living room which is abundant with natural light and enjoys the views over Rutland countryside. From here there is a sliding door to a patioed area, ideal for summer evenings.