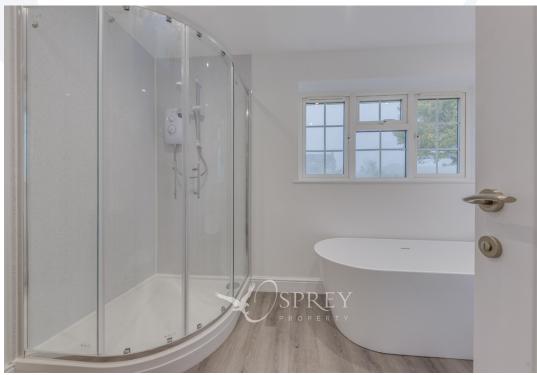

The property has been refurbished throughout to a highest specification, the property benefits from three double bedrooms with three en-suites, the third being a 'Jack & Jill' bathroom accessible from the hallway. The kitchen/diner is excellent for culinary endeavours and entertainment. The accommodation flows through to the living room which is abundant with natural light and enjoys the views over Rutland countryside. From here there is a sliding door to a patioed area, ideal for summer evenings.

Living Room: 4.32m (14'2") max x 7.14m (23'5")

Bedroom One: 3.97m x 3.35m (13' x 11')

Walk-in Wardrobe: 2.18m x 2.15m (7'2" x 7'1")

En-suite: 2.18m (7'2") x 3.10m (10'2") max

Bedroom Two: 3.06m x 3.55m (10'1" x 11'8")

En-suite: 1.48m x 1.72m (4'10" x 5'8")

Bedroom Three: 2.99m x 3.55m (9'10" x 11'8")

Shower Room: 1.48m x 1.73m (4'10" x 5'8")

Double Garage: 5.94m x 5.66m (19'6" x 18'7")