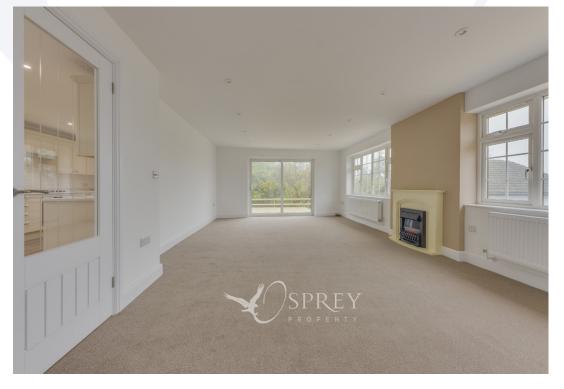

The property has been refurbished throughout to a highest specification, the property benefits from three double bedrooms with three en-suites, the third being a 'Jack & Jill' bathroom accessible from the hallway. The kitchen/diner is excellent for culinary endeavours and entertainment. The accommodation flows through to the living room which is abundant with natural light and enjoys the views over Rutland countryside. From here there is a sliding door to a patioed area, ideal for summer evenings.

Living Room: 4.32m (14'2") max x 7.14m (23'5")

Bedroom One: 3.97m x 3.35m (13' x 11')

Walk-in Wardrobe: 2.18m x 2.15m (7'2" x 7'1")

En-suite: 2.18m (7'2") x 3.10m (10'2") max

Bedroom Two: 3.06m x 3.55m (10'1" x 11'8")