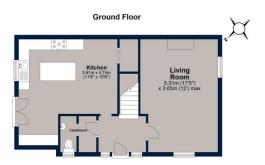

SPREY 2 Bellamy Road, Oundle, PE8 4NA £295,000

A three-bedroom end of terrace family home with off-road parking for two cars. This property benefits from a downstairs cloakroom and utility room and is neatly presented and well maintained throughout. This spacious home comprises of a large and modern kitchen/diner, living room, utility and cloakroom on the ground floor. On the first floor there are two double bedrooms, a single bedroom, and a family bathroom with a shower facility over the bath.

## 2 Bellamy Road, Oundle, PE8 4NA

First Floor

Total area: approx. 91.5 sq. metres (984.9 sq. feet)

Plan is for illustration purposes only and may not be representative of the property lian is not to scale. Plan produced by M-Photo