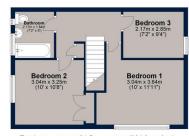

## 2 Bellamy Road, Oundle, PE8 4NA

First Floor

Total area: approx. 91.5 sq. metres (984.9 sq. feet)

Plan is for illustration purposes only and may not be representative of the property lian is not to scale. Plan produced by M-Photo