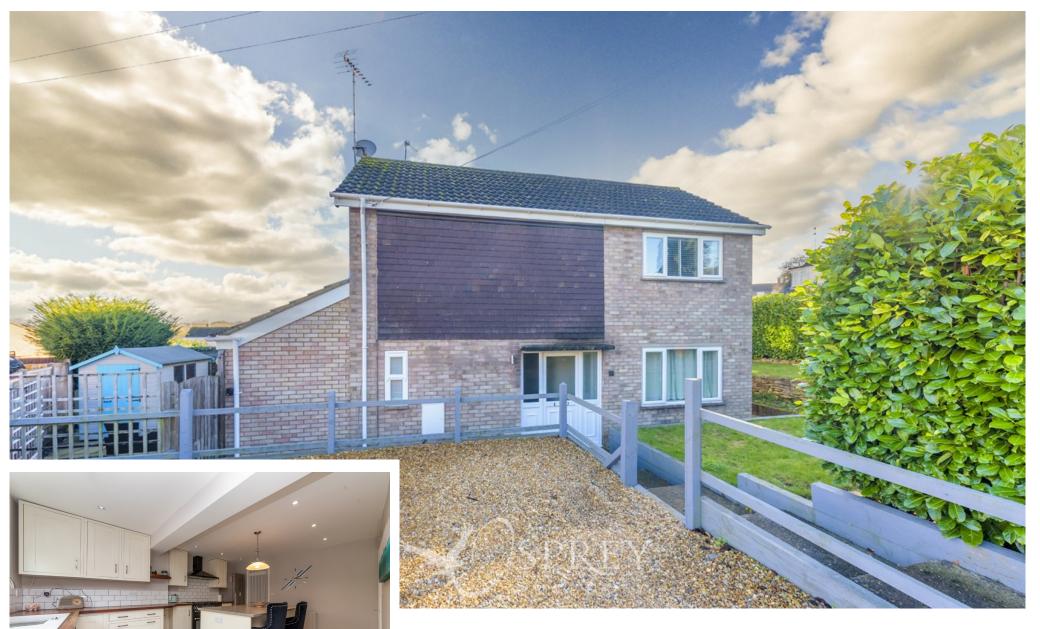

SPREY 2 Bellamy Road, Oundle, PE8 4NA £295,000

A three-bedroom end of terrace family home with off-road parking for two cars. This property benefits from a downstairs cloakroom and utility room and is neatly presented and well maintained throughout. This spacious home comprises of a large and modern kitchen/diner, living room, utility and cloakroom on the ground floor. On the first floor there are two double bedrooms, a single bedroom, and a family bathroom with a shower facility over the bath.

The south- west facing garden ensures for daily sunshine, with an enclosed courtyard connected to the interior by French doors.

Oundle is a charming market town, known for its exceptional schools, cafes and restaurants. This property is situated within walking distance to Oundle's beautiful town centre, close to all local amenities.

This property is ready to move in to, and is offered with no forward chain.

Tenure: Freehold
Gas Central Heating
Council Tax: Band B
All Mains Services Are Connected
No Forward Chain
Ultrafast Gigaclear Fibre Broadband in situ