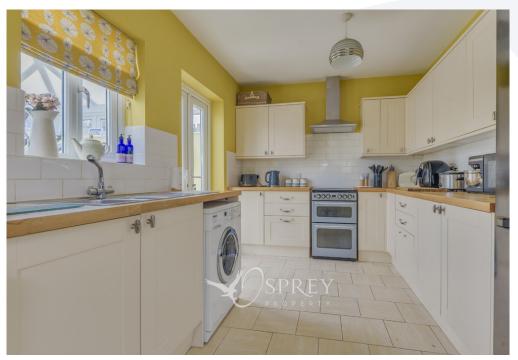

A two-bedroom semi-detached property enjoying a beautifully designed, sizeable garden, backing onto Oundle Woodlands.

The ground floor comprises of a neutral living room with an open fire and beautiful fire surround and a kitchen/breakfast room. A large, multi-functional conservatory off the kitchen, overlooks the impressive 100ft garden, which has a patio, lawn, formal hedged area and a gravel seating spot with a greenhouse. The first floor consists of two substantial double bedrooms and a contemporary family bathroom.