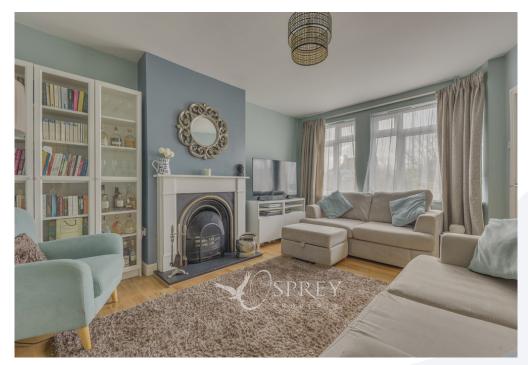

A two-bedroom semi-detached property enjoying a beautifully designed, sizeable garden, backing onto Oundle Woodlands.

The ground floor comprises of a neutral living room with an open fire and beautiful fire surround and a kitchen/breakfast room. A large, multi-functional conservatory off the kitchen, overlooks the impressive 100ft garden, which has a patio, lawn, formal hedged area and a gravel seating spot with a greenhouse. The first floor consists of two substantial double bedrooms and a contemporary family bathroom.