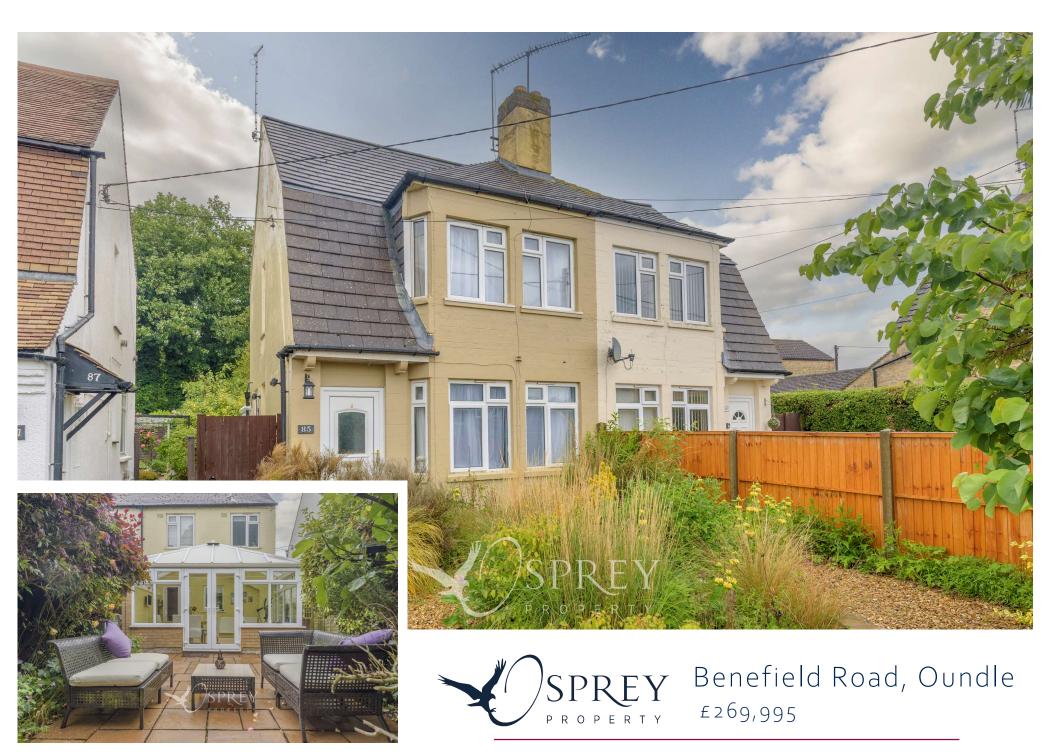

A two-bedroom semi-detached property enjoying a beautifully designed, sizeable garden, backing onto Oundle Woodlands.

The ground floor comprises of a neutral living room with an open fire and beautiful fire surround and a kitchen/breakfast room. A large, multi-functional conservatory off the kitchen, overlooks the impressive 100ft garden, which has a patio, lawn, formal hedged area and a gravel seating spot with a greenhouse. The first floor consists of two substantial double bedrooms and a contemporary family bathroom.

This spacious and naturally light home is located within walking distance from Oundle market town centre and further benefits from double glazing and gas central heating.

Oundle is a historic market town known for its outstanding schools, charming streets, and independent shops and cafes, situated nearby to Peterborough, Corby and Kettering, each with direct train links to London in under an hour.

# Benefield Road, Oundle