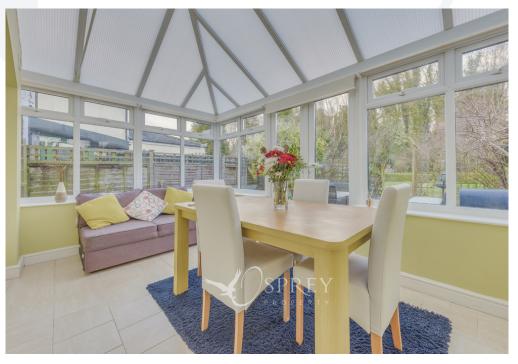

A two-bedroom semi-detached property enjoying a beautifully designed, sizeable garden, backing onto Oundle Woodlands.

The ground floor comprises of a neutral living room with an open fire and beautiful fire surround and a kitchen/breakfast room. A large, multi-functional conservatory off the kitchen, overlooks the impressive 100ft garden, which has a patio, lawn, formal hedged area and a gravel seating spot with a greenhouse. The first floor consists of two substantial double bedrooms and a contemporary family bathroom.