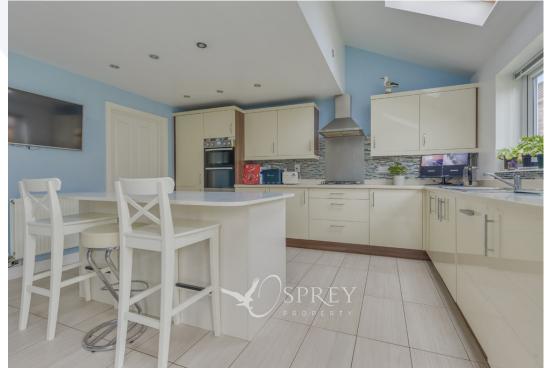

Offering an excellent opportunity to secure a deceptively spacious family home the property boasts a good size rear garden, driveway parking for several vehicles and a single garage.

As you approach the property from the front, the front door leads you into the lovely entrance hallway with stairs rising to the first-floor landing and a downstairs WC. To the right of the hallway, you have the living room, enjoying a fantastic dual aspect window. Across the entrance hall, study / dining room, and you have the modern kitchen and breakfast room. The kitchen is fitted with a range of cream gloss doors and base units with a useful island and seating area. Additionally, there is a selection of integrated appliances. The kitchen area also enjoys dual aspect windows and has ample space for a dining table. The utility room offers a further storage area to complete the ground floor. From the first-floor landing, you have four generously sized bedrooms along with a three-piece family bathroom. The principal bedroom boasts a modern three-piece en-suite shower room.