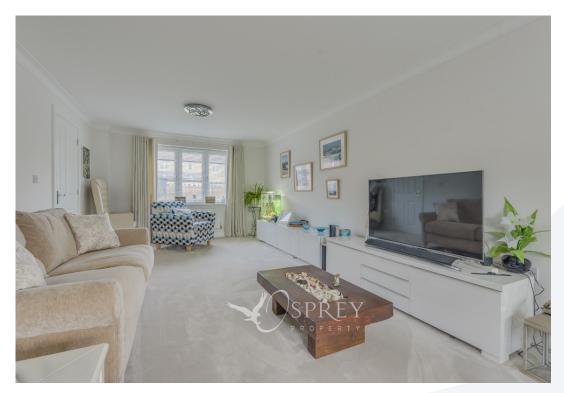

Offering an excellent opportunity to secure a deceptively spacious family home the property boasts a good size rear garden, driveway parking for several vehicles and a single garage.

As you approach the property from the front, the front door leads you into the lovely entrance hallway with stairs rising to the first-floor landing and a downstairs WC. To the right of the hallway, you have the living room, enjoying a fantastic dual aspect window. Across the entrance hall, study / dining room, and you have the modern kitchen and breakfast room. The kitchen is fitted with a range of cream gloss doors and base units with a useful island and seating area. Additionally, there is a selection of integrated appliances. The kitchen area also enjoys dual aspect windows and has ample space for a dining table. The utility room offers a further storage area to complete the ground floor. From the first-floor landing, you have four generously sized bedrooms along with a three-piece family bathroom. The principal bedroom boasts a modern three-piece en-suite shower room.