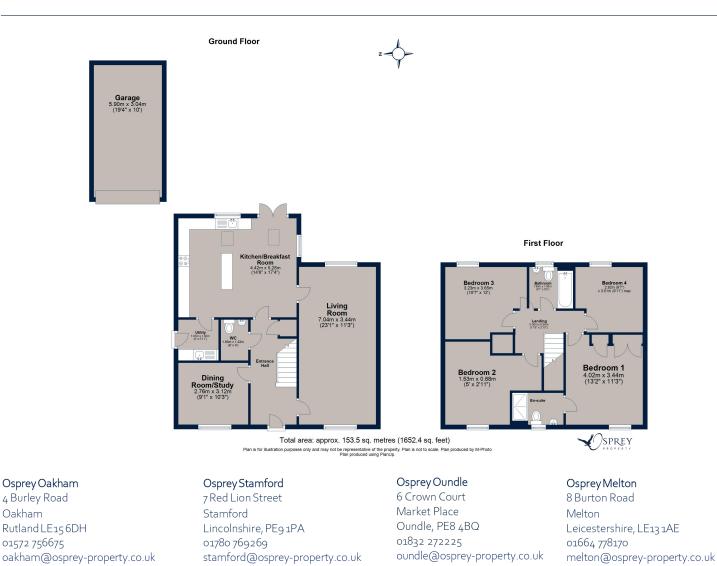

Offering an excellent opportunity to secure a deceptively spacious family home the property boasts a good size rear garden, driveway parking for several vehicles and a single garage.

As you approach the property from the front, the front door leads you into the lovely entrance hallway with stairs rising to the first-floor landing and a downstairs WC. To the right of the hallway, you have the living room, enjoying a fantastic dual aspect window. Across the entrance hall, study / dining room, and you have the modern kitchen and breakfast room. The kitchen is fitted with a range of cream gloss doors and base units with a useful island and seating area. Additionally, there is a selection of integrated appliances. The kitchen area also enjoys dual aspect windows and has ample space for a dining table. The utility room offers a further storage area to complete the ground floor. From the first-floor landing, you have four generously sized bedrooms along with a three-piece family bathroom. The principal bedroom boasts a modern three-piece en-suite shower room.

The property sits on a desirable plot, with open views to the front aspect, with an easy-to-maintain front garden and driveway parking for two / three vehicles. The driveway leads down to the single garage. Gated access provides access to the rear garden where you find an area mainly laid to lawn with raised vegetable beds and sun house all enclosed by wooden fencing. Internal viewings are strongly recommended.