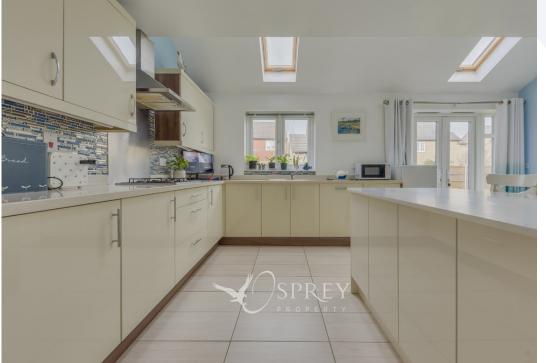

Offering an excellent opportunity to secure a deceptively spacious family home the property boasts a good size rear garden, driveway parking for several vehicles and a single garage.

As you approach the property from the front, the front door leads you into the lovely entrance hallway with stairs rising to the first-floor landing and a downstairs WC. To the right of the hallway, you have the living room, enjoying a fantastic dual aspect window. Across the entrance hall, study / dining room, and you have the modern kitchen and breakfast room. The kitchen is fitted with a range of cream gloss doors and base units with a useful island and seating area. Additionally, there is a selection of integrated appliances. The kitchen area also enjoys dual aspect windows and has ample space for a dining table. The utility room offers a further storage area to complete the ground floor. From the first-floor landing, you have four generously sized bedrooms along with a three-piece family bathroom. The principal bedroom boasts a modern three-piece en-suite shower room.