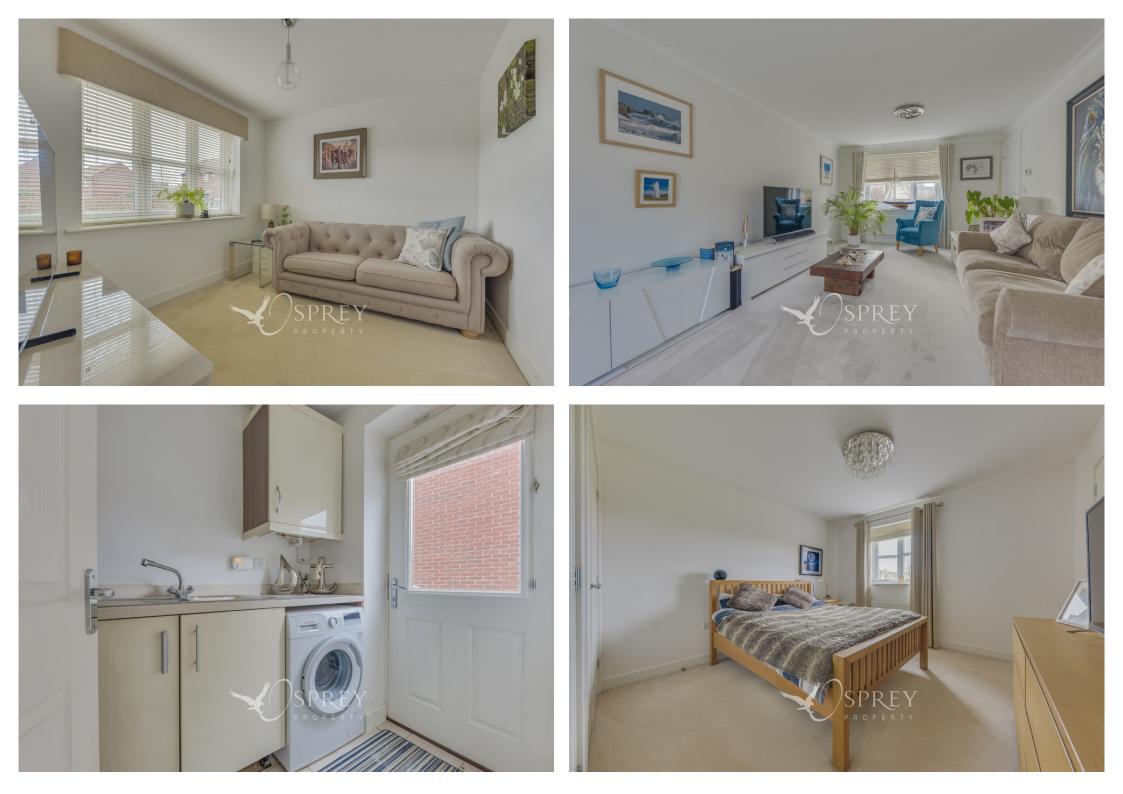

Set within the modern "Oakham Heights" development to the edge of Oakham is this modern and extremely well-presented detached family home offering well-considered accommodation including four spacious bedrooms, dual aspect living room and a modern open plan kitchen/ breakfast room.

Offering an excellent opportunity to secure a deceptively spacious family home the property boasts a good size rear garden, driveway parking for several vehicles and a single garage.

As you approach the property from the front, the front door leads you into the lovely entrance hallway with stairs rising to the first-floor landing and a downstairs WC. To the right of the hallway, you have the living room, enjoying a fantastic dual aspect window. Across the entrance hall, study / dining room, and you have the modern kitchen and breakfast room. The kitchen is fitted with a range of cream gloss doors and base units with a useful island and seating area. Additionally, there is a selection of integrated appliances. The kitchen area also enjoys dual aspect windows and has ample space for a dining table. The utility room offers a further storage area to complete the ground floor. From the first-floor landing, you have four generously sized bedrooms along with a three-piece family bathroom. The principal bedroom boasts a modern three-piece en-suite shower room.