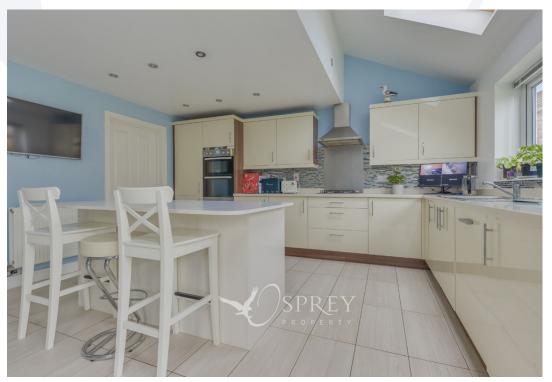

Offering an excellent opportunity to secure a deceptively spacious family home the property boasts a good size rear garden, driveway parking for several vehicles and a single garage.

As you approach the property from the front, the front door leads you into the lovely entrance hallway with stairs rising to the first-floor landing and a downstairs WC. To the right of the hallway, you have the living room, enjoying a fantastic dual aspect window. Across the entrance hall, study / dining room, and you have the modern kitchen and breakfast room. The kitchen is fitted with a range of cream gloss doors and base units with a useful island and seating area. Additionally, there is a selection of integrated appliances. The kitchen area also enjoys dual aspect windows and has ample space for a dining table. The utility room offers a further storage area to complete the ground floor. From the first-floor landing, you have four generously sized bedrooms along with a three-piece family bathroom. The principal bedroom boasts a modern three-piece en-suite shower room.