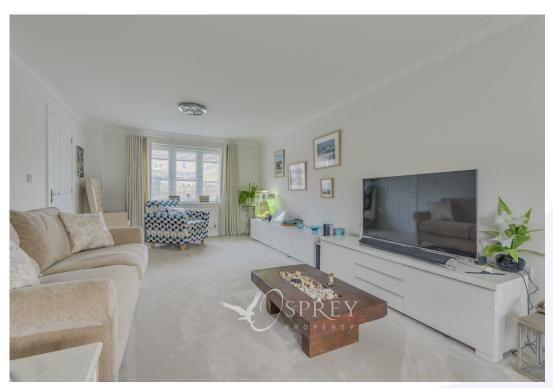

Offering an excellent opportunity to secure a deceptively spacious family home the property boasts a good size rear garden, driveway parking for several vehicles and a single garage.

As you approach the property from the front, the front door leads you into the lovely entrance hallway with stairs rising to the first-floor landing and a downstairs WC. To the right of the hallway, you have the living room, enjoying a fantastic dual aspect window. Across the entrance hall, study / dining room, and you have the modern kitchen and breakfast room. The kitchen is fitted with a range of cream gloss doors and base units with a useful island and seating area. Additionally, there is a selection of integrated appliances. The kitchen area also enjoys dual aspect windows and has ample space for a dining table. The utility room offers a further storage area to complete the ground floor. From the first-floor landing, you have four generously sized bedrooms along with a three-piece family bathroom. The principal bedroom boasts a modern three-piece en-suite shower room.