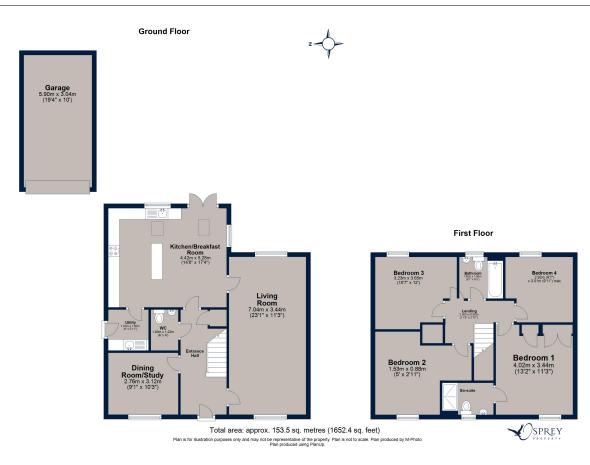

Offering an excellent opportunity to secure a deceptively spacious family home the property boasts a good size rear garden, driveway parking for several vehicles and a single garage.

As you approach the property from the front, the front door leads you into the lovely entrance hallway with stairs rising to the first-floor landing and a downstairs WC. To the right of the hallway, you have the living room, enjoying a fantastic dual aspect window. Across the entrance hall, study / dining room, and you have the modern kitchen and breakfast room. The kitchen is fitted with a range of cream gloss doors and base units with a useful island and seating area. Additionally, there is a selection of integrated appliances. The kitchen area also enjoys dual aspect windows and has ample space for a dining table. The utility room offers a further storage area to complete the ground floor. From the first-floor landing, you have four generously sized bedrooms along with a three-piece family bathroom. The principal bedroom boasts a modern three-piece en-suite shower room.

The property sits on a desirable plot, with open views to the front aspect, with an easy-to-maintain front garden and driveway parking for two / three vehicles. The driveway leads down to the single garage. Gated access provides access to the rear garden where you find an area mainly laid to lawn with raised vegetable beds and sun house all enclosed by wooden fencing.