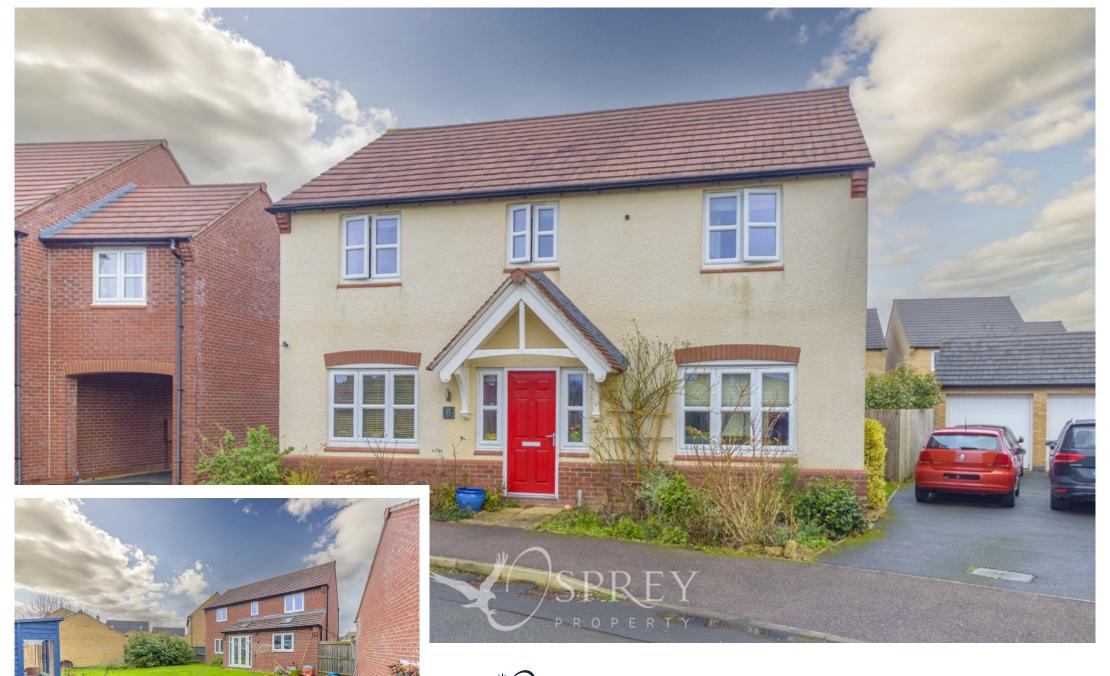

SPREY Aintree Avenue, Barleythorpe
Offers Over 5/00,000 Offers Over £400,000

Set within the modern "Oakham Heights" development to the edge of Oakham is this modern and extremely well-presented detached family home offering well-considered accommodation including four spacious bedrooms, dual aspect living room and a modern open plan kitchen/ breakfast room.

Offering an excellent opportunity to secure a deceptively spacious family home the property boasts a good size rear garden, driveway parking for several vehicles and a single garage.

As you approach the property from the front, the front door leads you into the lovely entrance hallway with stairs rising to the first-floor landing and a downstairs WC. To the right of the hallway, you have the living room, enjoying a fantastic dual aspect window. Across the entrance hall, study / dining room, and you have the modern kitchen and breakfast room. The kitchen is fitted with a range of cream gloss doors and base units with a useful island and seating area. Additionally, there is a selection of integrated appliances. The kitchen area also enjoys dual aspect windows and has ample space for a dining table. The utility room offers a further storage area to complete the ground floor. From the first-floor landing, you have four generously sized bedrooms along with a three-piece family bathroom. The principal bedroom boasts a modern three-piece en-suite shower room.

The property sits on a desirable plot, with open views to the front aspect, with an easy-to-maintain front garden and driveway parking for two / three vehicles. The driveway leads down to the single garage. Gated access provides access to the rear garden where you find an area mainly laid to lawn with raised vegetable beds and sun house all enclosed by wooden fencing.