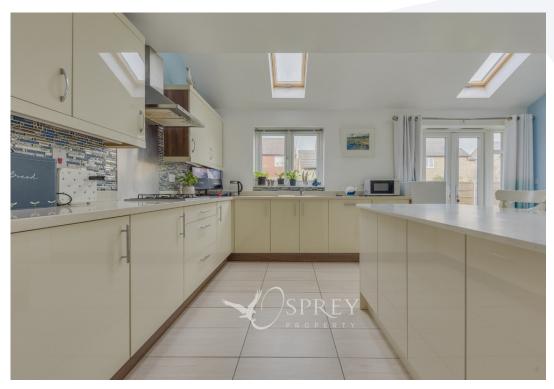

Offering an excellent opportunity to secure a deceptively spacious family home the property boasts a good size rear garden, driveway parking for several vehicles and a single garage.

As you approach the property from the front, the front door leads you into the lovely entrance hallway with stairs rising to the first-floor landing and a downstairs WC. To the right of the hallway, you have the living room, enjoying a fantastic dual aspect window. Across the entrance hall, study / dining room, and you have the modern kitchen and breakfast room. The kitchen is fitted with a range of cream gloss doors and base units with a useful island and seating area. Additionally, there is a selection of integrated appliances. The kitchen area also enjoys dual aspect windows and has ample space for a dining table. The utility room offers a further storage area to complete the ground floor. From the first-floor landing, you have four generously sized bedrooms along with a three-piece family bathroom. The principal bedroom boasts a modern three-piece en-suite shower room.