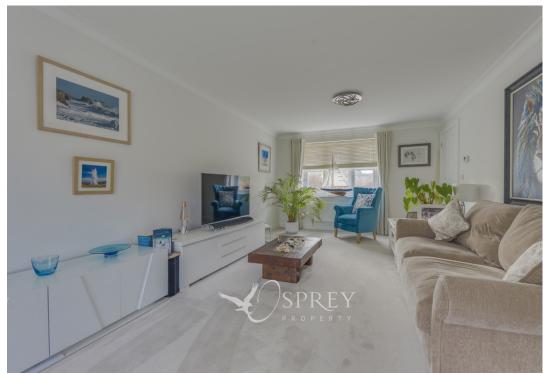

Offering an excellent opportunity to secure a deceptively spacious family home the property boasts a good size rear garden, driveway parking for several vehicles and a single garage.

As you approach the property from the front, the front door leads you into the lovely entrance hallway with stairs rising to the first-floor landing and a downstairs WC. To the right of the hallway, you have the living room, enjoying a fantastic dual aspect window. Across the entrance hall, study / dining room, and you have the modern kitchen and breakfast room. The kitchen is fitted with a range of cream gloss doors and base units with a useful island and seating area. Additionally, there is a selection of integrated appliances. The kitchen area also enjoys dual aspect windows and has ample space for a dining table. The utility room offers a further storage area to complete the ground floor. From the first-floor landing, you have four generously sized bedrooms along with a three-piece family bathroom. The principal bedroom boasts a modern three-piece en-suite shower room.