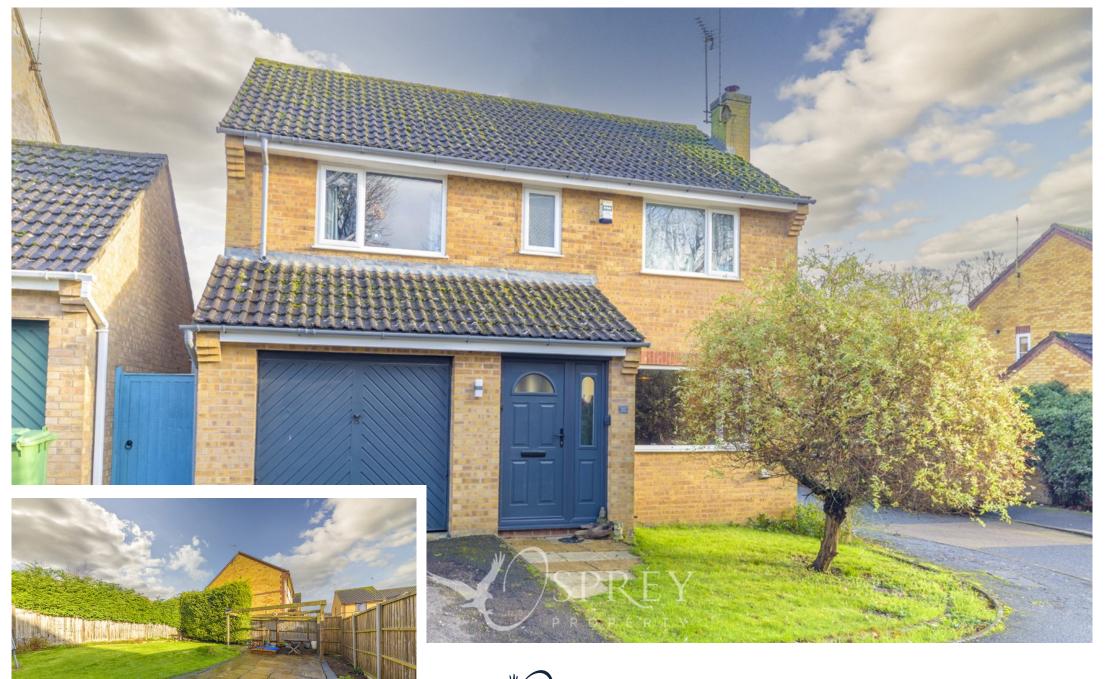

Set within a desirable and quiet development within a short walk to Oakham Town centre, this modern and spacious family home offering well-proportioned accommodation throughout including two reception rooms, four generous bedrooms, a family bathroom and a separate ensuite shower. This eye-catching home offers scope to further enhance and improve, if required. Positioned on a plot with driveway parking, an integral single garage and a private rear garden. As you approach the property from the front, the covered porch leads you through the front door and into the light and airy entrance hallway with stairs leading to the first-floor landing. The living room is positioned at the front of the property and overlooking the front garden and arch way leading into the dining room which has views over the rear garden. The kitchen has been fitted with a range of wall and base units. The downstairs WC completes the ground floor. From the first-floor landing, you have four spacious bedrooms, described as three double bedrooms and a large single bedroom, which is currently used as a study. The principal bedrooms' ensuite. The first floor is completed by the modern three-piece family bathroom. The property is positioned on a generous plot and has a well-maintained front garden with low-level shrubs. There is driveway parking along with access to the integral single garage. Gated access leads around to the rear garden where you find a low maintenance and easy-to-maintain space, mainly laid to lawn with a large patio area, with a good degree of privacy.

# Springfield Way, Oakham

Plan is for illustration purposes only and may not be representative of the property. Plan is not to scale. Plan produced by M-Photo Plan produced using PlanUp.