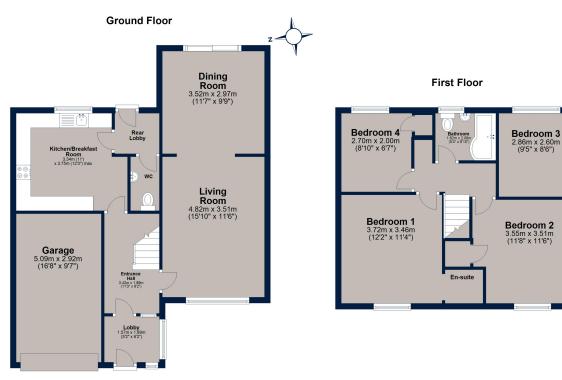

Set within a desirable and quiet development within a short walk to Oakham Town centre, this modern and spacious family home offering well-proportioned accommodation throughout including two reception rooms, four generous bedrooms, a family bathroom and a separate ensuite shower. This eye-catching home offers scope to further enhance and improve, if required. Positioned on a plot with driveway parking, an integral single garage and a private rear garden. As you approach the property from the front, the covered porch leads you through the front door and into the light and airy entrance hallway with stairs leading to the first-floor landing. The living room is positioned at the front of the property and overlooking the front garden and arch way leading into the dining room which has views over the rear garden. The kitchen has been fitted with a range of wall and base units. The downstairs WC completes the ground floor. From the first-floor landing, you have four spacious bedrooms, described as three double bedrooms and a large single bedroom, which is currently used as a study. The principal bedrooms' ensuite. The first floor is completed by the modern three-piece family bathroom. The property is positioned on a generous plot and has a well-maintained front garden with low-level shrubs. There is driveway parking along with access to the integral single garage. Gated access leads around to the rear garden where you find a low maintenance and easy-to-maintain space, mainly laid to lawn with a large patio area, with a good degree of privacy.

# Springfield Way, Oakham

Plan is for illustration purposes only and may not be representative of the property. Plan is not to scale. Plan produced by M-Photo Plan produced using PlanUp.