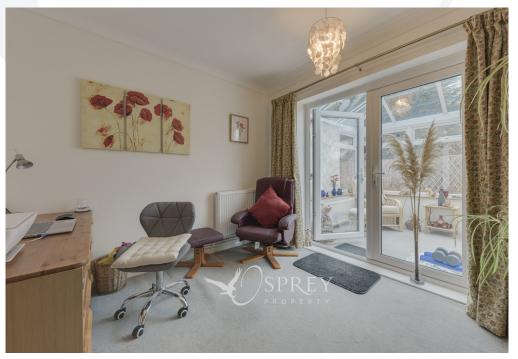

Pierce Crescent, Warmington £350,000

A neutrally decorated, three-bedroom detached bungalow presented in immaculate condition. The open-plan kitchen/living/dining area is perfectly styled with duck egg tiling complimentary to the cream cupboards and beech wood effect worktops. This spacious home comprises of a porch, an open-plan, kitchen/living/dining area, three bedrooms, a conservatory and a modern family bathroom. French doors connect the third bedroom to the conservatory, providing an open and peaceful space, overlooking the low maintenance garden.

Located in the peaceful and sought-after village of Warmington. This immaculate home has a private garden and a cosy conservatory, providing light accommodation throughout.