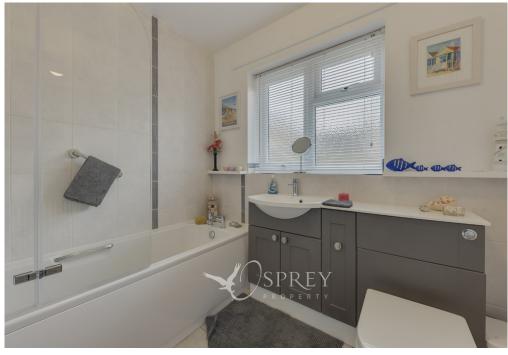

Pierce Crescent, Warmington £350,000

A neutrally decorated, three-bedroom detached bungalow presented in immaculate condition. The open-plan kitchen/living/dining area is perfectly styled with duck egg tiling complimentary to the cream cupboards and beech wood effect worktops. This spacious home comprises of a porch, an open-plan, kitchen/living/dining area, three bedrooms, a conservatory and a modern family bathroom. French doors connect the third bedroom to the conservatory, providing an open and peaceful space, overlooking the low maintenance garden.