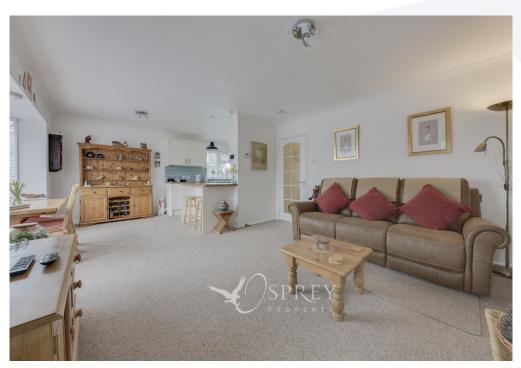

Pierce Crescent, Warmington £350,000

A neutrally decorated, three-bedroom detached bungalow presented in immaculate condition. The open-plan kitchen/living/dining area is perfectly styled with duck egg tiling complimentary to the cream cupboards and beech wood effect worktops. This spacious home comprises of a porch, an open-plan, kitchen/living/dining area, three bedrooms, a conservatory and a modern family bathroom. French doors connect the third bedroom to the conservatory, providing an open and peaceful space, overlooking the low maintenance garden.