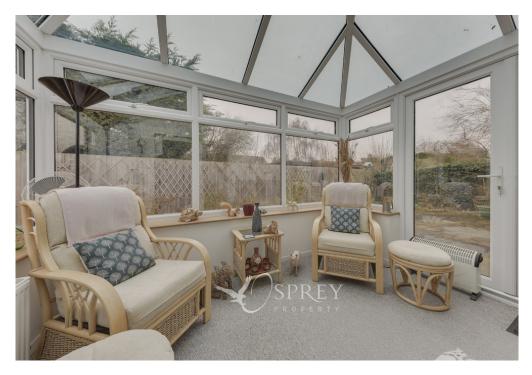

Pierce Crescent, Warmington £350,000

A neutrally decorated, three-bedroom detached bungalow presented in immaculate condition. The open-plan kitchen/living/dining area is perfectly styled with duck egg tiling complimentary to the cream cupboards and beech wood effect worktops. This spacious home comprises of a porch, an open-plan, kitchen/living/dining area, three bedrooms, a conservatory and a modern family bathroom. French doors connect the third bedroom to the conservatory, providing an open and peaceful space, overlooking the low maintenance garden.

Located in the peaceful and sought-after village of Warmington. This immaculate home has a private garden and a cosy conservatory, providing light accommodation throughout.