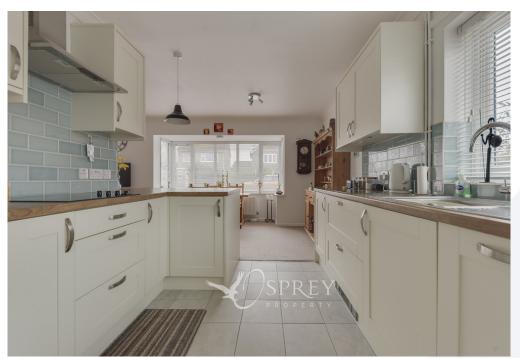

Pierce Crescent, Warmington £350,000

A neutrally decorated, three-bedroom detached bungalow presented in immaculate condition. The open-plan kitchen/living/dining area is perfectly styled with duck egg tiling complimentary to the cream cupboards and beech wood effect worktops. This spacious home comprises of a porch, an open-plan, kitchen/living/dining area, three bedrooms, a conservatory and a modern family bathroom. French doors connect the third bedroom to the conservatory, providing an open and peaceful space, overlooking the low maintenance garden.