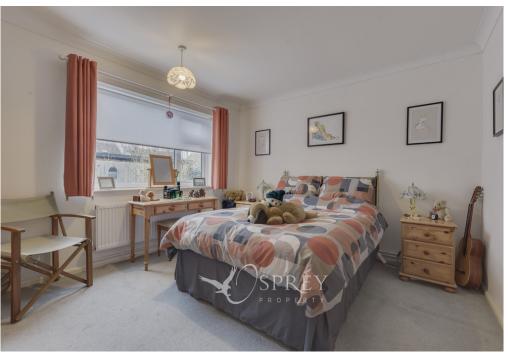

Pierce Crescent, Warmington £350,000

A neutrally decorated, three-bedroom detached bungalow presented in immaculate condition. The open-plan kitchen/living/dining area is perfectly styled with duck egg tiling complimentary to the cream cupboards and beech wood effect worktops. This spacious home comprises of a porch, an open-plan, kitchen/living/dining area, three bedrooms, a conservatory and a modern family bathroom. French doors connect the third bedroom to the conservatory, providing an open and peaceful space, overlooking the low maintenance garden.