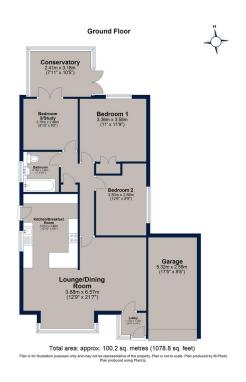

Pierce Crescent, Warmington £350,000

A neutrally decorated, three-bedroom detached bungalow presented in immaculate condition. The open-plan kitchen/living/dining area is perfectly styled with duck egg tiling complimentary to the cream cupboards and beech wood effect worktops. This spacious home comprises of a porch, an open-plan, kitchen/living/dining area, three bedrooms, a conservatory and a modern family bathroom. French doors connect the third bedroom to the conservatory, providing an open and peaceful space, overlooking the low maintenance garden.

Externally, this house benefits from a beautifully designed, private garden, a driveway and a garage, providing ample parking for up to 3 cars.

This pristine home is located in a peaceful cul-de-sac in the desirable village of Warmington, just a few miles from Oundle market town.