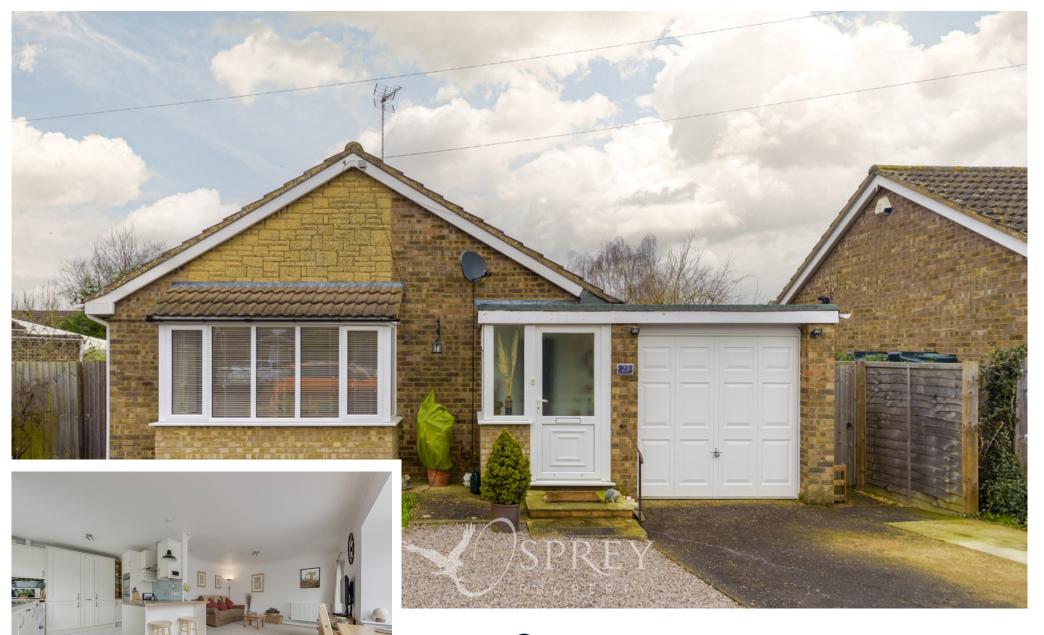

Pierce Crescent, Warmington £350,000

A neutrally decorated, three-bedroom detached bungalow presented in immaculate condition. The open-plan kitchen/living/dining area is perfectly styled with duck egg tiling complimentary to the cream cupboards and beech wood effect worktops. This spacious home comprises of a porch, an open-plan, kitchen/living/dining area, three bedrooms, a conservatory and a modern family bathroom. French doors connect the third bedroom to the conservatory, providing an open and peaceful space, overlooking the low maintenance garden.

Externally, this house benefits from a beautifully designed, private garden, a driveway and a garage, providing ample parking for up to 3 cars.

This pristine home is located in a peaceful cul-de-sac in the desirable village of Warmington, just a few miles from Oundle market town.

6 Crown Court
Market Place
Oundle, PE8 4BQ
o1832 272225
oundle@osprey-property.co.uk

 $Osprey\,Melton$ 

8 Burton Road Melton Leicestershire, LE13 1AE 01664 778170 melton@osprey-property.co.uk A spacious three-bedroom bungalow presented in beautiful condition, benefiting from a garage and a driveway.