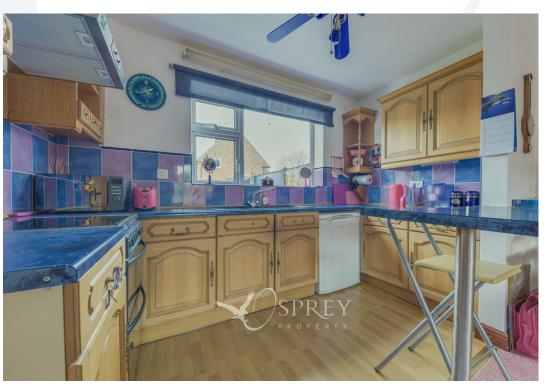

This property has a a sitting room, kitchen/diner, utility room, downstairs WC and two storerooms. The first floor accommodates three good sized bedrooms, a family bathroom and a seperate WC. Externally there is a landscaped and lawned area to front and side and a further lawned area to the rear. The driveway will accommodate several vehicles.