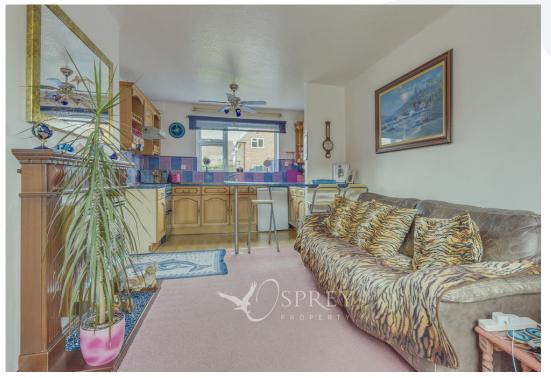

This property has a a sitting room, kitchen/diner, utility room, downstairs WC and two storerooms. The first floor accommodates three good sized bedrooms, a family bathroom and a seperate WC. Externally there is a landscaped and lawned area to front and side and a further lawned area to the rear. The driveway will accommodate several vehicles.