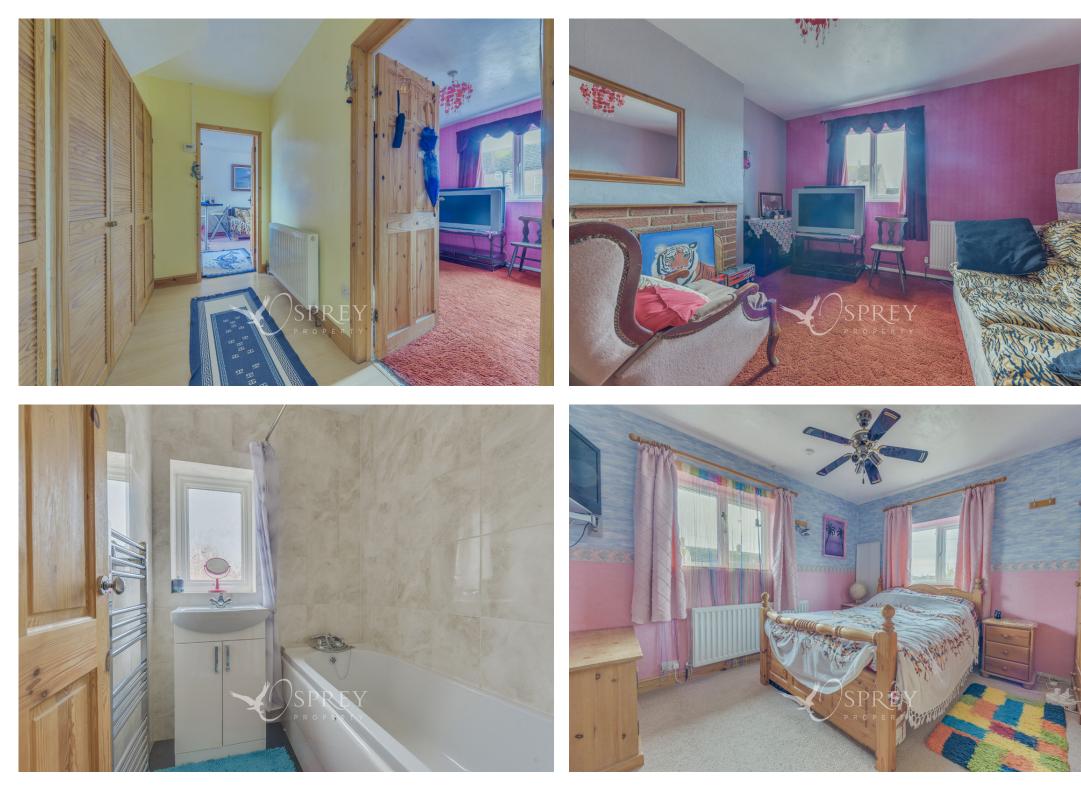

This property has a a sitting room, kitchen/diner, utility room, downstairs WC and two storerooms. The first floor accommodates three good sized bedrooms, a family bathroom and a seperate WC. Externally there is a landscaped and lawned area to front and side and a further lawned area to the rear. The driveway will accommodate several vehicles.