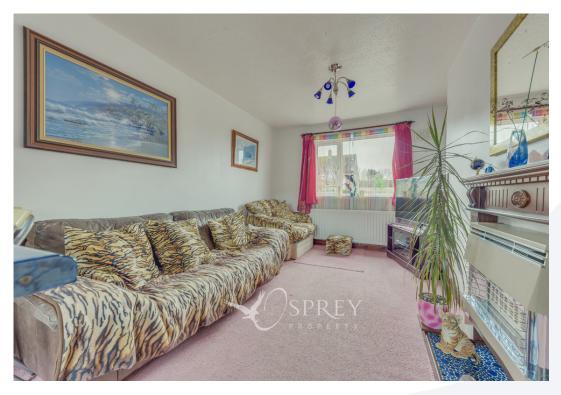

This property has a a sitting room, kitchen/diner, utility room, downstairs WC and two storerooms. The first floor accommodates three good sized bedrooms, a family bathroom and a seperate WC. Externally there is a landscaped and lawned area to front and side and a further lawned area to the rear. The driveway will accommodate several vehicles.