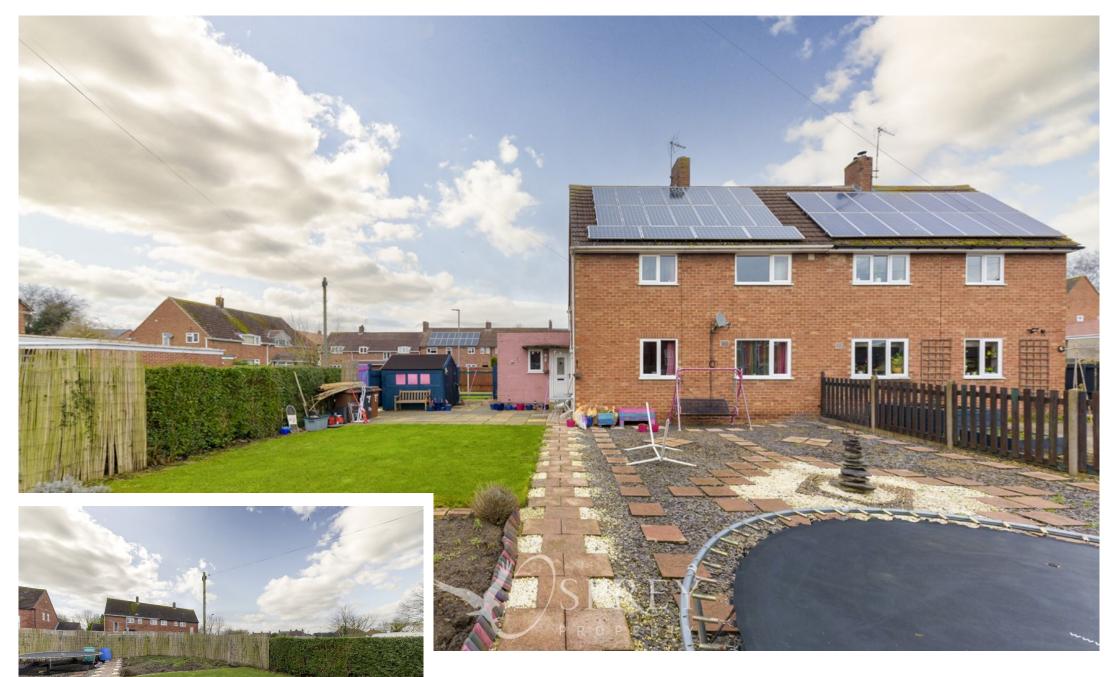

Prince Charles Street, Asfordby Offers in Excess of £220,000

Three-bedroom semi-detached home situated on a sizeable corner plot with extensive garden space and outbuildings, positioned within walking distance of village amenities.

This property has a a sitting room, kitchen/diner, utility room, downstairs WC and two storerooms. The first floor accommodates three good sized bedrooms, a family bathroom and a seperate WC. Externally there is a landscaped and lawned area to front and side and a further lawned area to the rear. The driveway will accommodate several vehicles.