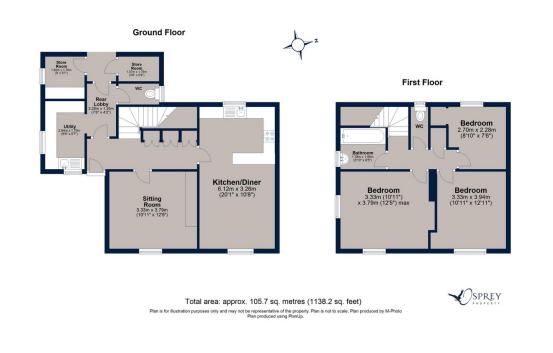

This property has a a sitting room, kitchen/diner, utility room, downstairs WC and two storerooms. The first floor accommodates three good sized bedrooms, a family bathroom and a seperate WC. Externally there is a landscaped and lawned area to front and side and a further lawned area to the rear. The driveway will accommodate several vehicles.