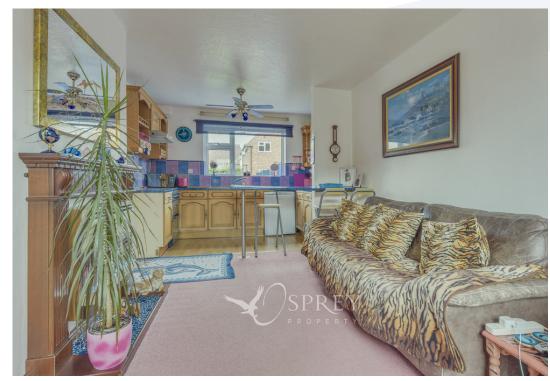

This property has a a sitting room, kitchen/diner, utility room, downstairs WC and two storerooms. The first floor accommodates three good sized bedrooms, a family bathroom and a seperate WC. Externally there is a landscaped and lawned area to front and side and a further lawned area to the rear. The driveway will accommodate several vehicles.