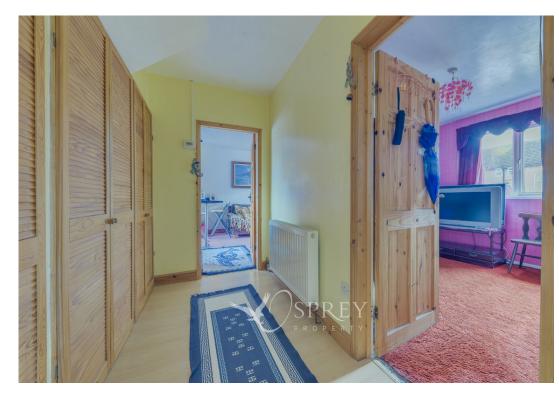

This property has a a sitting room, kitchen/diner, utility room, downstairs WC and two storerooms. The first floor accommodates three good sized bedrooms, a family bathroom and a seperate WC. Externally there is a landscaped and lawned area to front and side and a further lawned area to the rear. The driveway will accommodate several vehicles.