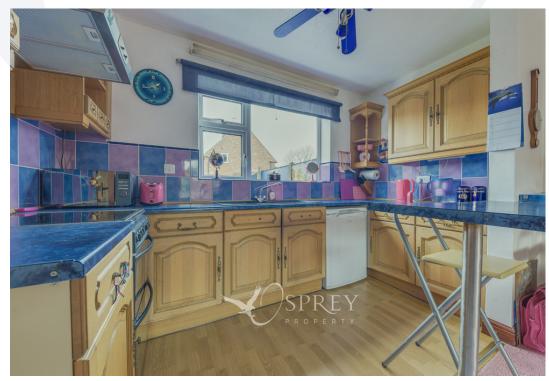

This property has a a sitting room, kitchen/diner, utility room, downstairs WC and two storerooms. The first floor accommodates three good sized bedrooms, a family bathroom and a seperate WC. Externally there is a landscaped and lawned area to front and side and a further lawned area to the rear. The driveway will accommodate several vehicles.