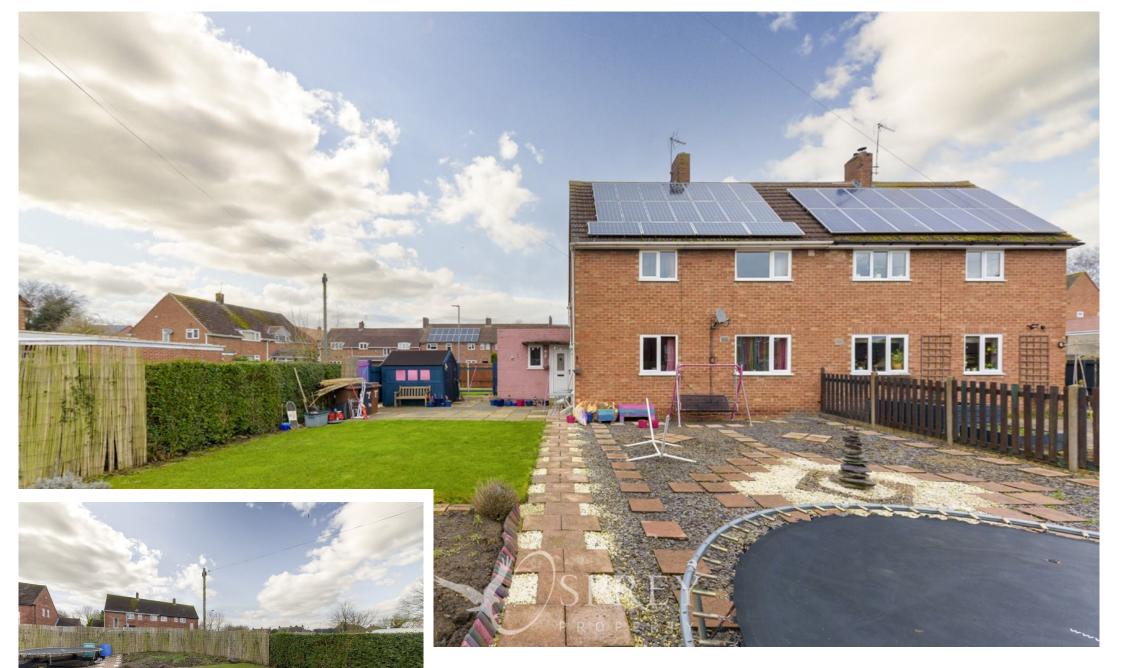

Prince Charles Street, Asfordby £240,000

Three-bedroom semi-detached home situated on a sizeable corner plot with extensive garden space and outbuildings, positioned within walking distance of village amenities.

This property has a a sitting room, kitchen/diner, utility room, downstairs WC and two storerooms. The first floor accommodates three good sized bedrooms, a family bathroom and a seperate WC. Externally there is a landscaped and lawned area to front and side and a further lawned area to the rear. The driveway will accommodate several vehicles.