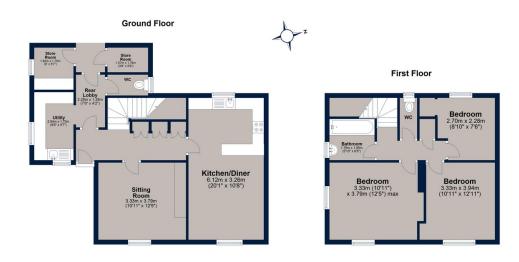

This property has a a sitting room, kitchen/diner, utility room, downstairs WC and two storerooms. The first floor accommodates three good sized bedrooms, a family bathroom and a seperate WC. Externally there is a landscaped and lawned area to front and side and a further lawned area to the rear. The driveway will accommodate several vehicles.

## Prince Charles Street, Asfordby

Total area: approx. 105.7 sq. metres (1138.2 sq. feet)

Plan is for illustration purposes only and may not be representative of the property. Plan is not to scale. Plan produced by M-Photo Plan produced using Plantip.