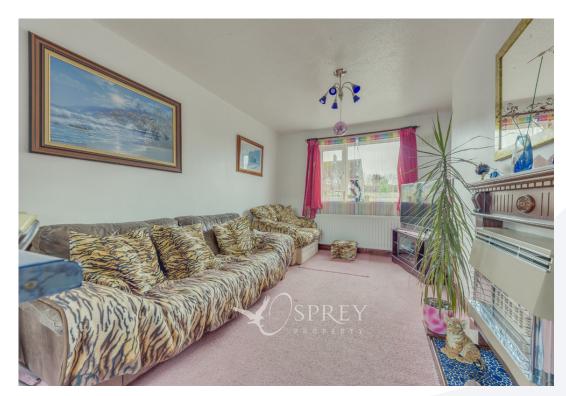

This property has a a sitting room, kitchen/diner, utility room, downstairs WC and two storerooms. The first floor accommodates three good sized bedrooms, a family bathroom and a seperate WC. Externally there is a landscaped and lawned area to front and side and a further lawned area to the rear. The driveway will accommodate several vehicles.