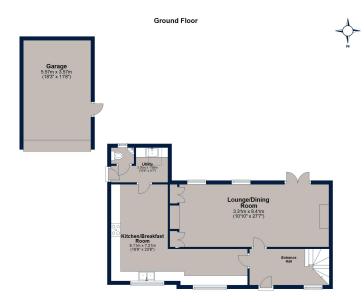

As you enter the property, you are welcomed into the hallway with a storage area and seating, doors to the downstairs accommodation and stairs to the first floor.

The fully fitted and versatile family kitchen has an array of shaker style units, fully integrated appliances including two ovens and built in microwave, dishwasher and full-size fridge and freezer. The kitchen is equipped with Quartz worktops. A workable utility/boot room and separate WC.

There is a bright living area with wood burning stove and French doors to the garden.

Stairs rising to the first floor the landing offers you access to four generous bedrooms, separate shower room and the family bathroom.

Outside to the front aspect is a gravel driveway which leads to the detached prefab garage. There is a hedge for privacy to the front. To the rear there is a south facing garden mainly laid to lawn with a large patio area and surrounded by hedging.

## Oakham Road, Somerby

Total area: approx. 147.4 sq. metres (1586.1 sq. feet) an is for illustration purposes only and may not be representative of the property. Plan is not to scale. Plan produced by M-Photi