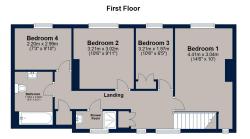

There is a bright living area with wood burning stove and French doors to the garden.

Stairs rising to the first floor the landing offers you access to four generous bedrooms, separate shower room and the family bathroom.

## Oakham Road, Somerby

Total area: approx. 147.4 sq. metres (1586.1 sq. feet) an is for illustration purposes only and may not be representative of the property. Plan is not to scale. Plan produced by M-Photi