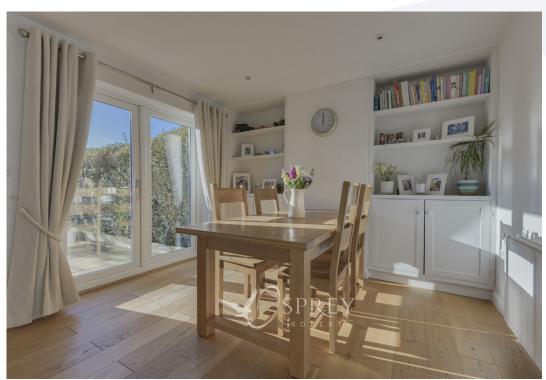

As you enter the property, you are welcomed into the hallway with a storage area and seating, doors to the downstairs accommodation and stairs to the first floor.

The fully fitted and versatile family kitchen has an array of shaker style units, fully integrated appliances including two ovens and built in microwave, dishwasher and full-size fridge and freezer. The kitchen is equipped with Quartz worktops. A workable utility/boot room and separate WC.