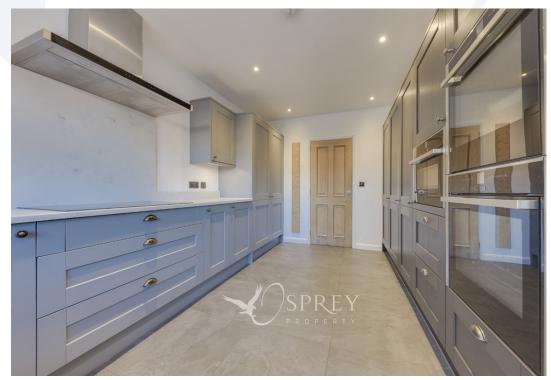

As you enter the property, you are welcomed into the hallway with a storage area and seating, doors to the downstairs accommodation and stairs to the first floor.

The fully fitted and versatile family kitchen has an array of shaker style units, fully integrated appliances including two ovens and built in microwave, dishwasher and full-size fridge and freezer. The kitchen is equipped with Quartz worktops. A workable utility/boot room and separate WC.