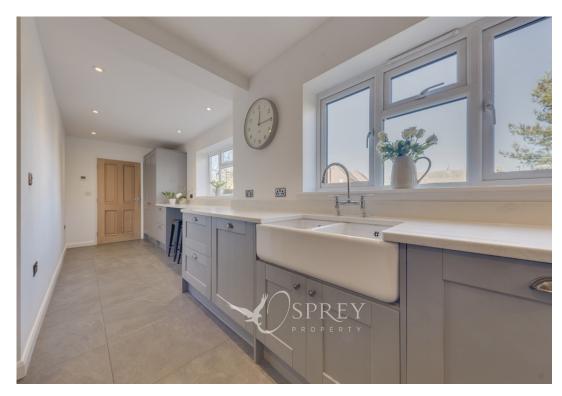

As you enter the property, you are welcomed into the hallway with a storage area and seating, doors to the downstairs accommodation and stairs to the first floor.

The fully fitted and versatile family kitchen has an array of shaker style units, fully integrated appliances including two ovens and built in microwave, dishwasher and full-size fridge and freezer. The kitchen is equipped with Quartz worktops. A workable utility/boot room and separate WC.