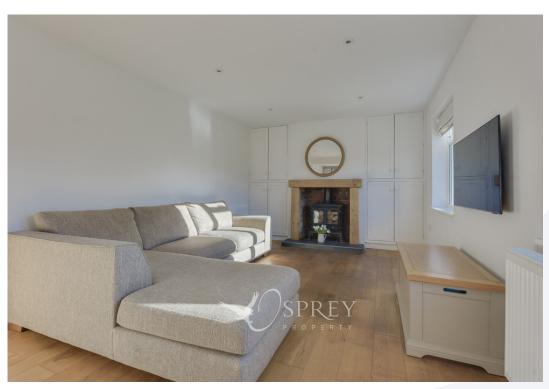

There is a bright living area with wood burning stove and French doors to the garden.

Stairs rising to the first floor the landing offers you access to four generous bedrooms, separate shower room and the family bathroom.