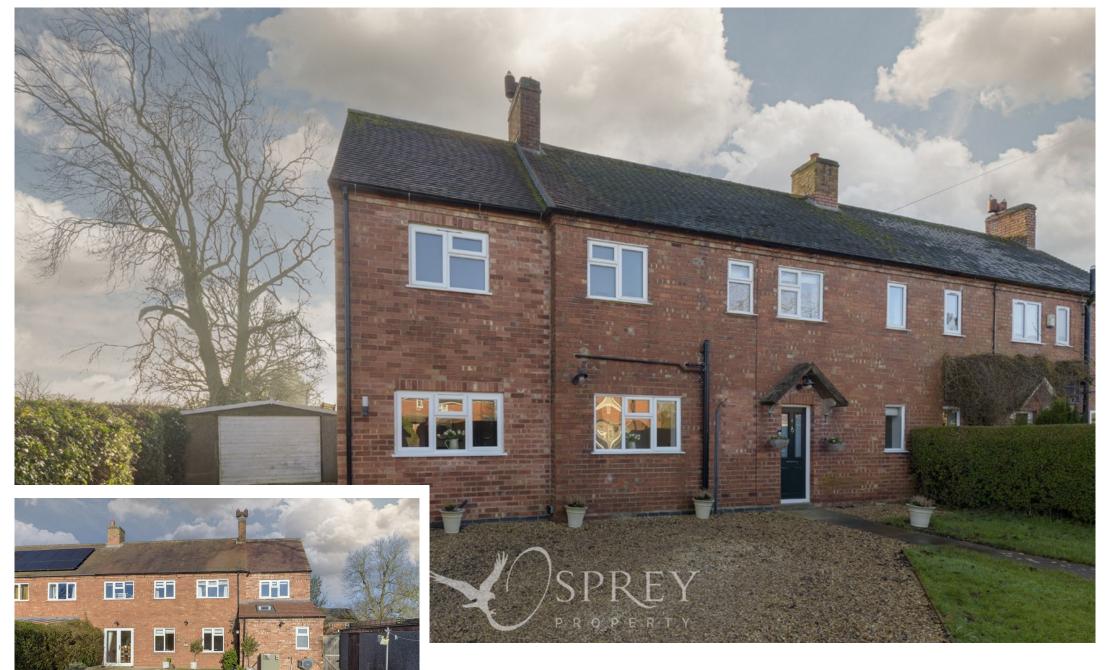

Oakham Road, Somerby Offers Over £385,000

Having been fully re-furbished this attractive four-bedroom family home offers a surprising amount of accommodation. Benefiting from a large fully integral breakfast kitchen, living room with wood burning stove, utility/cloakroom, south facing garden and ample parking to the drive along with a single garage. Available with no forward chain

Outside to the front aspect is a gravel driveway which leads to the detached prefab garage. There is a hedge for privacy to the front. To the rear there is a south facing garden mainly laid to lawn with a large patio area and surrounded by hedging.