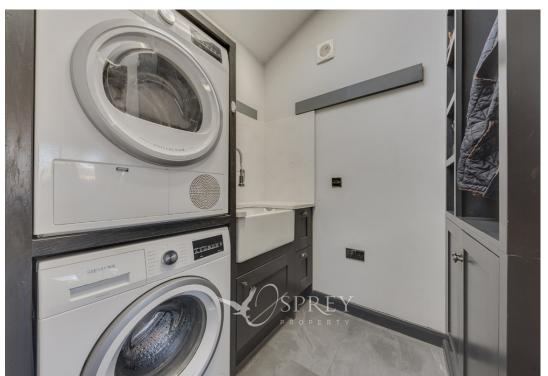

As you enter the property, you are welcomed into the hallway with a storage area and seating, doors to the downstairs accommodation and stairs to the first floor.

The fully fitted and versatile family kitchen has an array of shaker style units, fully integrated appliances including two ovens and built in microwave, dishwasher and full-size fridge and freezer. The kitchen is equipped with Quartz worktops. A workable utility/boot room and separate WC.