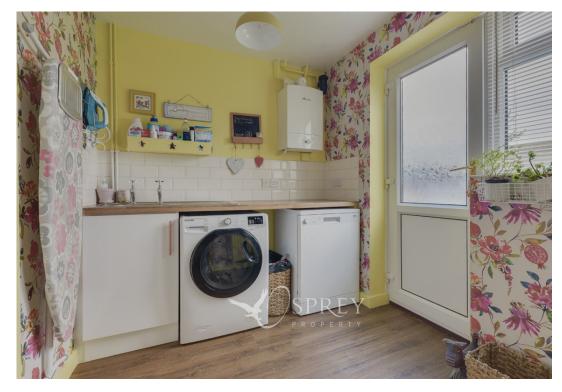

The property is arranged over two floors, entering via the entrance hall with stairs leading to the first floor, downstairs w/c and access to: spacious living room with a lovely bay window and feature fireplace. An opening from the living room leads to the separate dining room with doors to the garden. A refitted shaker style kitchen breakfast room with a wealth of units and space for Range style cooker. To complete this floor is a utility room. To the first floor, the landing connects three well balanced double bedrooms, principal with an en-suite and built-in wardrobe, a further single bedroom and a modern three-piece bathroom.