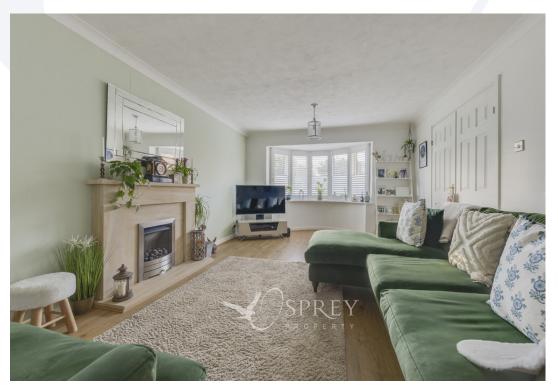

The property is arranged over two floors, entering via the entrance hall with stairs leading to the first floor, downstairs w/c and access to: spacious living room with a lovely bay window and feature fireplace. An opening from the living room leads to the separate dining room with doors to the garden. A refitted shaker style kitchen breakfast room with a wealth of units and space for Range style cooker. To complete this floor is a utility room. To the first floor, the landing connects three well balanced double bedrooms, principal with an en-suite and built-in wardrobe, a further single bedroom and a modern three-piece bathroom.