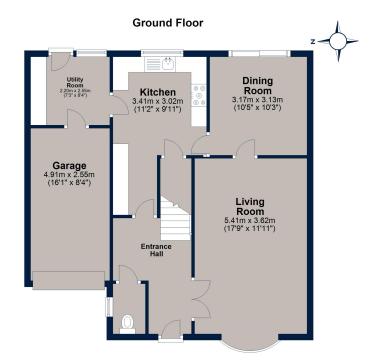

The property is arranged over two floors, entering via the entrance hall with stairs leading to the first floor, downstairs w/c and access to: spacious living room with a lovely bay window and feature fireplace. An opening from the living room leads to the separate dining room with doors to the garden. A refitted shaker style kitchen breakfast room with a wealth of units and space for Range style cooker. To complete this floor is a utility room. To the first floor, the landing connects three well balanced double bedrooms, principal with an en-suite and built-in wardrobe, a further single bedroom and a modern three-piece bathroom.

To the front is a driveway leading to a single garage, gated access to the rear garden and a short hedge to the front. To the rear is an enclosed garden with a degree of privacy. Mainly laid to lawn with a raised seating area to the rear of the garden and patio to the rear of the house.