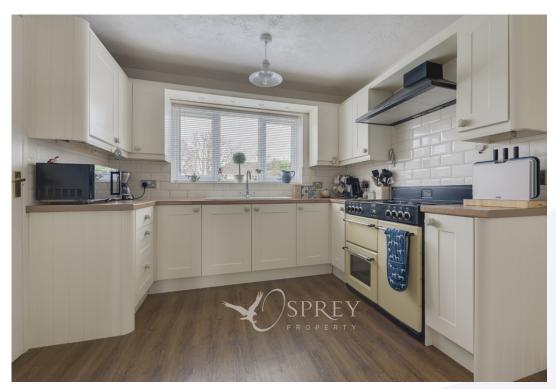

The property is arranged over two floors, entering via the entrance hall with stairs leading to the first floor, downstairs w/c and access to: spacious living room with a lovely bay window and feature fireplace. An opening from the living room leads to the separate dining room with doors to the garden. A refitted shaker style kitchen breakfast room with a wealth of units and space for Range style cooker. To complete this floor is a utility room. To the first floor, the landing connects three well balanced double bedrooms, principal with an en-suite and built-in wardrobe, a further single bedroom and a modern three-piece bathroom.