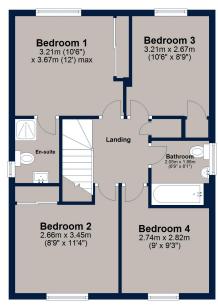

The property is arranged over two floors, entering via the entrance hall with stairs leading to the first floor, downstairs w/c and access to: spacious living room with a lovely bay window and feature fireplace. An opening from the living room leads to the separate dining room with doors to the garden. A refitted shaker style kitchen breakfast room with a wealth of units and space for Range style cooker. To complete this floor is a utility room. To the first floor, the landing connects three well balanced double bedrooms, principal with an en-suite and built-in wardrobe, a further single bedroom and a modern three-piece bathroom.

# First Floor

Total area: approx. 130.4 sq. metres (1403.4 sq. feet)

Plan is for illustration purposes only and may not be representative of the property. Plan is not to scale. Plan produced by M-Photo Plan produced using PlanUp.