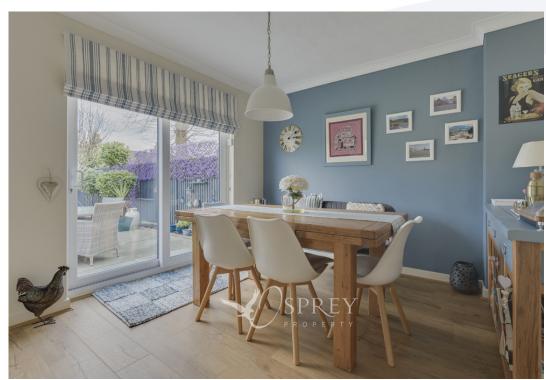

The property is arranged over two floors, entering via the entrance hall with stairs leading to the first floor, downstairs w/c and access to: spacious living room with a lovely bay window and feature fireplace. An opening from the living room leads to the separate dining room with doors to the garden. A refitted shaker style kitchen breakfast room with a wealth of units and space for Range style cooker. To complete this floor is a utility room. To the first floor, the landing connects three well balanced double bedrooms, principal with an en-suite and built-in wardrobe, a further single bedroom and a modern three-piece bathroom.