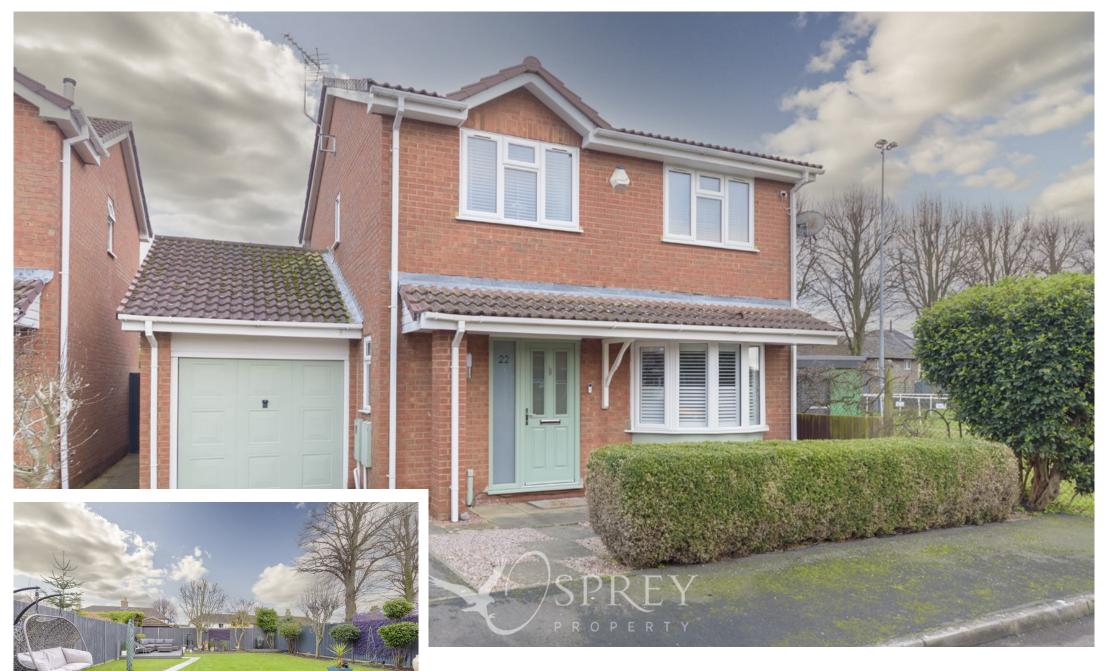

Berrybut Way, Stamford Asking Price £485,000

Immaculate and spacious four bedroom detached family home situated at the end of a no through road in Stamford, close to local amenities and easy access routes. The property boasts two reception rooms, utility, downstairs w/c, three double bedrooms, a further single bedroom, bathroom and en-suite, integral single garage, ample off-road parking and an enclosed rear garden.

The property is arranged over two floors, entering via the entrance hall with stairs leading to the first floor, downstairs w/c and access to: spacious living room with a lovely bay window and feature fireplace. An opening from the living room leads to the separate dining room with doors to the garden. A refitted shaker style kitchen breakfast room with a wealth of units and space for Range style cooker. To complete this floor is a utility room. To the first floor, the landing connects three well balanced double bedrooms, principal with an en-suite and built-in wardrobe, a further single bedroom and a modern three-piece bathroom.

To the front is a driveway leading to a single garage, gated access to the rear garden and a short hedge to the front. To the rear is an enclosed garden with a degree of privacy. Mainly laid to lawn with a raised seating area to the rear of the garden and patio to the rear of the house.