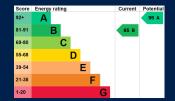

Externally the property has an enclosed rear garden mainly laid to lawn and a small area of decking. A garage sits to the rear of the property.

Freehold All Mains Connected EPC: B Council Tax: C