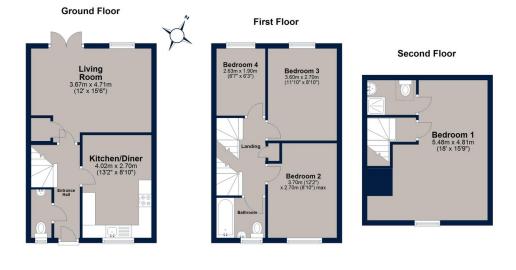

The property is entered via the front and into the light and airy entrance hall, with a useful ground floor WC and stairs flowing to the first floors landing. The kitchen/breakfast room sits to the front of the property and is fitted with floor to wall base units and a range of built-in appliances. You will also find a practical tiled floor and ample space to accommodate a dining table and chairs. The living room sits to the rear of the property, spanning the width of the home, with french doors leading into the rear enclosed garden. On the first floor, you will find two double bedrooms, a single bedroom, as well as a three-piece family bathroom. To the second floor, the master bedroom occupies the entire floor area, and benefits from an en-suite shower room.

## Maresfield Road, Barleythorpe

Total area: approx. 96.3 sq. metres (1036.2 sq. feet) Plan is for illustration purposes only and may not be representative of the property. Plan is not to scale. Plan produced by M-Photo Plan produced using PlanJo.