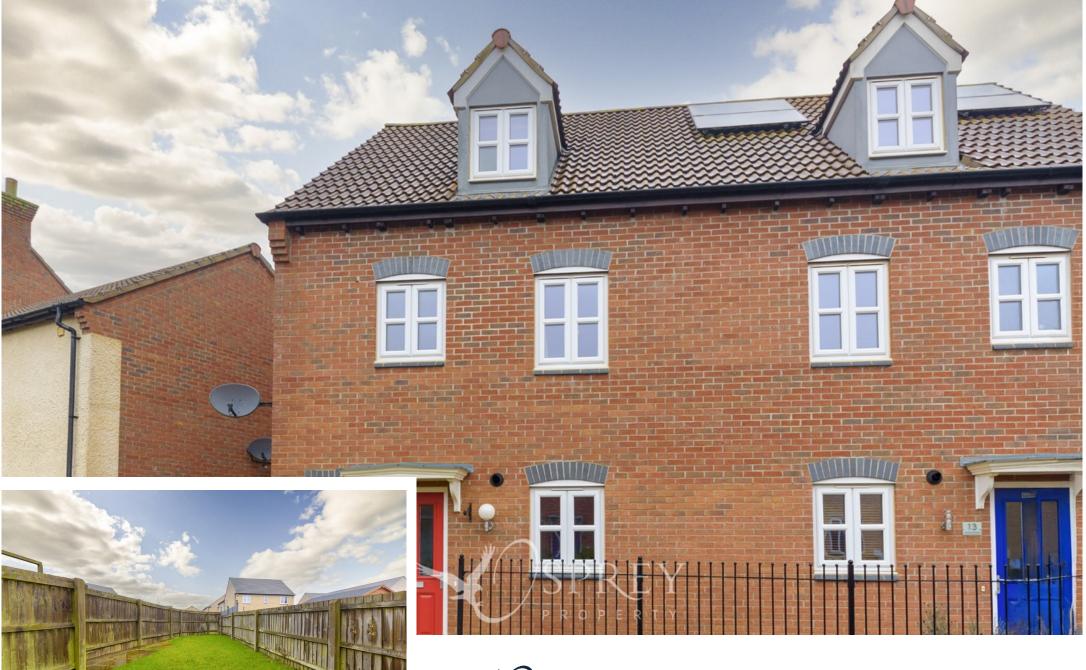

Maresfield Road, Barleythorpe Asking Price Of £320,000

A four bedroom townhouse set over three floors situated in the sought after area of Barleythorpe, within walking distance to the picturesque town centre and local train station. Offered for sale with no forward chain, this property boasts a living room, kitchen/ breakfast room (with integral appliances), four spacious bedrooms and a family bathroom, the master bedroom features an ensuite shower room.

The property is entered via the front and into the light and airy entrance hall, with a useful ground floor WC and stairs flowing to the first floors landing. The kitchen/breakfast room sits to the front of the property and is fitted with floor to wall base units and a range of built-in appliances. You will also find a practical tiled floor and ample space to accommodate a dining table and chairs. The living room sits to the rear of the property, spanning the width of the home, with french doors leading into the rear enclosed garden. On the first floor, you will find two double bedrooms, a single bedroom, as well as a three-piece family bathroom. To the second floor, the master bedroom occupies the entire floor area, and benefits from an en-suite shower room.

Externally the property has an enclosed rear garden mainly laid to lawn and a small area of decking. A garage sits to the rear of the property.

Freehold All Mains Connected EPC: B Council Tax: C