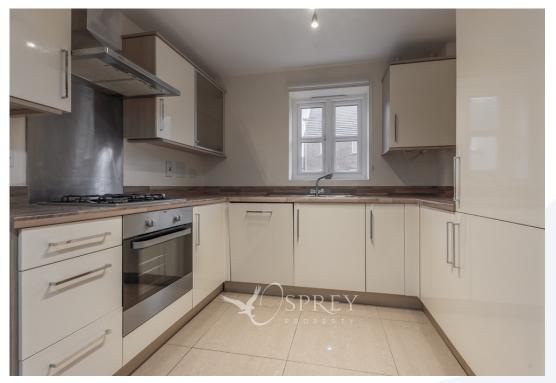

The property is entered via the front and into the light and airy entrance hall, with a useful ground floor WC and stairs flowing to the first floors landing. The kitchen/breakfast room sits to the front of the property and is fitted with floor to wall base units and a range of built-in appliances. You will also find a practical tiled floor and ample space to accommodate a dining table and chairs. The living room sits to the rear of the property, spanning the width of the home, with french doors leading into the rear enclosed garden. On the first floor, you will find two double bedrooms, a single bedroom, as well as a three-piece family bathroom. To the second floor, the master bedroom occupies the entire floor area, and benefits from an en-suite shower room.