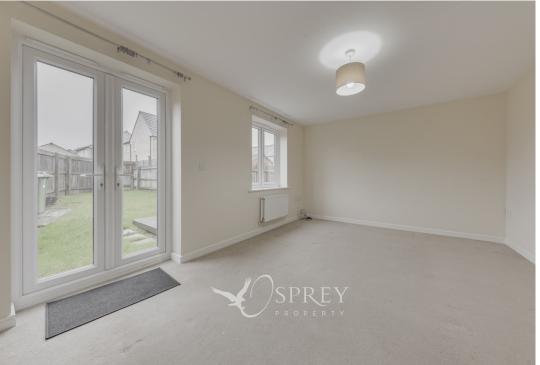

The property is entered via the front and into the light and airy entrance hall, with a useful ground floor WC and stairs flowing to the first floors landing. The kitchen/breakfast room sits to the front of the property and is fitted with floor to wall base units and a range of built-in appliances. You will also find a practical tiled floor and ample space to accommodate a dining table and chairs. The living room sits to the rear of the property, spanning the width of the home, with french doors leading into the rear enclosed garden. On the first floor, you will find two double bedrooms, a single bedroom, as well as a three-piece family bathroom. To the second floor, the master bedroom occupies the entire floor area, and benefits from an en-suite shower room.