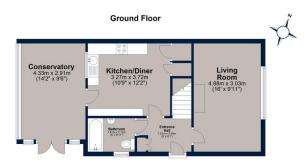

St. Peters Road, Oundle £215,000

A naturally light three-bedroom semi-detached house situated in a small cul-de-sac, within walking distance of Oundle marketplace. This neutrally decorated property has a living room, kitchen dining room, conservatory, bathroom and three good size bedrooms. Externally there is a sizeable rear garden. There is no dedicated parking for this property, however, parking is generally available in the cul-de-sac.