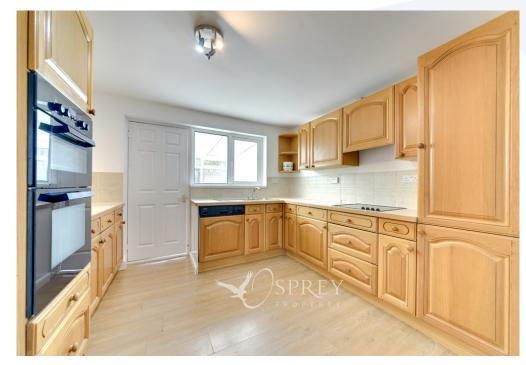

St. Peters Road, Oundle £215,000

A naturally light three-bedroom semi-detached house situated in a small cul-de-sac, within walking distance of Oundle marketplace. This neutrally decorated property has a living room, kitchen dining room, conservatory, bathroom and three good size bedrooms. Externally there is a sizeable rear garden. There is no dedicated parking for this property, however, parking is generally available in the cul-de-sac.