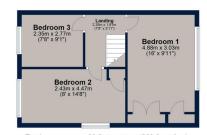

## St. Peters Road, Oundle

First Floor

Total area: approx. 89.2 sq. metres (960.0 sq. feet)

Plan is for illustration purposes only and may not be representative of the property. Plan is not to scale. Plan produced using Plant produced using Plant po