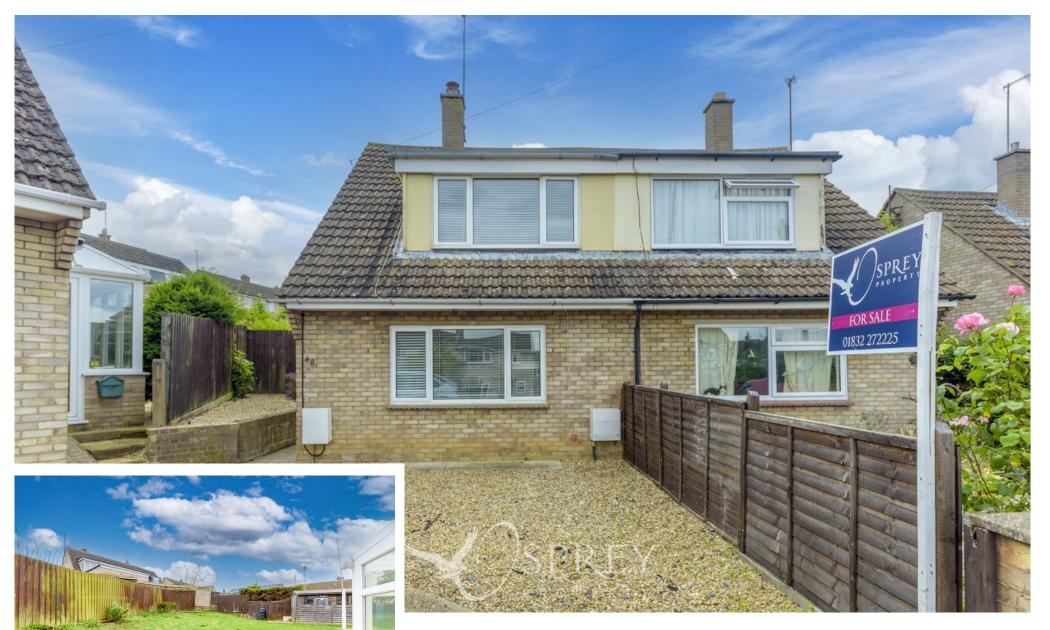

St. Peters Road, Oundle £215,000

A naturally light three-bedroom semi-detached house situated in a small cul-de-sac, within walking distance of Oundle marketplace. This neutrally decorated property has a living room, kitchen dining room, conservatory, bathroom and three good size bedrooms. Externally there is a sizeable rear garden. There is no dedicated parking for this property, however, parking is generally available in the cul-de-sac.

Offered with no forward chain, we would recommend an internal viewing.

Tenure: Freehold Council Tax: Band B Gas Central Heating All Mains Services Connected No Forward Chain