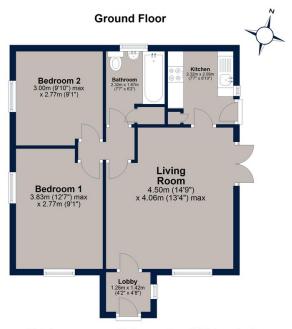

# Siddons Close, Oundle

Total area: approx. 49.9 sq. metres (537.4 sq. feet)

Plan is for illustration purposes only and may not be representative of the property. Plan is not to scale. Plan produced by M-Photo Plan produced using PlanUp.