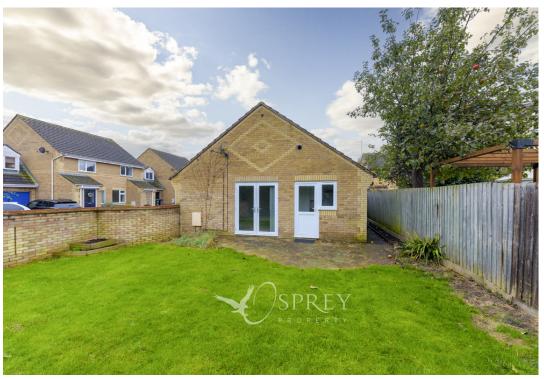

Siddons Close, Oundle

A clean and tidy detached bungalow with parking for at least two cars and a good-sized garden. Presented in move-in condition, this low maintenance home has an entrance lobby, spacious living room with French doors opening onto the garden, kitchen, inner lobby, two bedrooms and a bathroom.

Further benefits of this neutrally decorated property include fresh decoration, newly fitted carpets to some rooms, part-walled garden, gas central heating and double glazing.

Situated a short walk from the primary school and countryside walks, as well as just a 15-minute walk into the centre of Oundle.