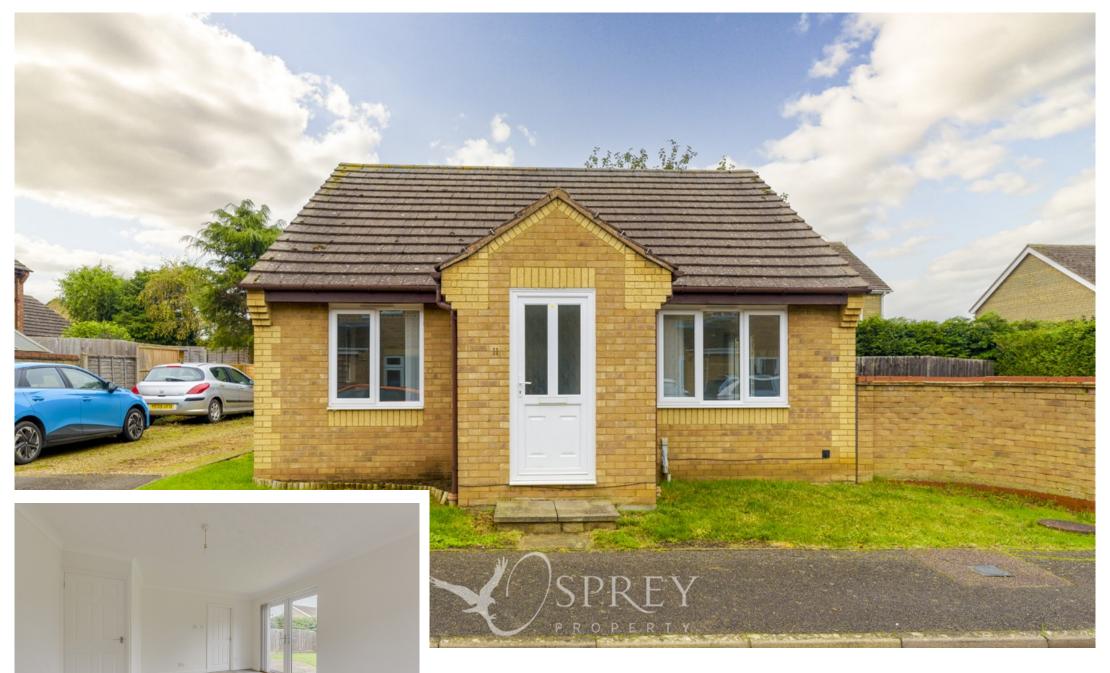

Siddons Close, Oundle

A clean and tidy detached bungalow with parking for at least two cars and a good-sized garden. Presented in move-in condition, this low maintenance home has an entrance lobby, spacious living room with French doors opening onto the garden, kitchen, inner lobby, two bedrooms and a bathroom.

Further benefits of this neutrally decorated property include fresh decoration, newly fitted carpets to some rooms, part-walled garden, gas central heating and double glazing.

Situated a short walk from the primary school and countryside walks, as well as just a 15-minute walk into the centre of Oundle.

No forward chain.

Tenure: Freehold

All Mains Services are Connected

Council Tax: Band C Gas Central Heating Double Glazing EPC: Band C