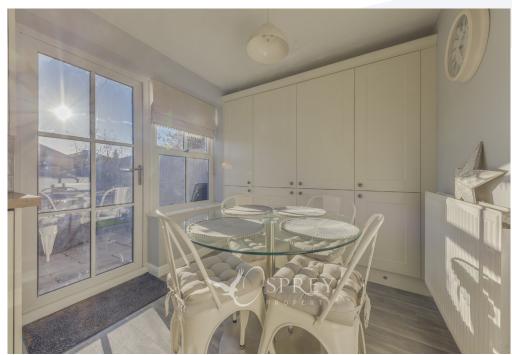

A new boiler has been installed this year with a 10-year warranty, additional fitted cupboards have been built-in to one wall of the dining area and there is that all-important downstairs cloakroom.

Externally this home has a south-facing garden that is not overlooked with a  $4m \times 4m$  summerhouse/office with power connected. Adjacent to the property is a dedicated driveway with ample room for four to five vehicles.