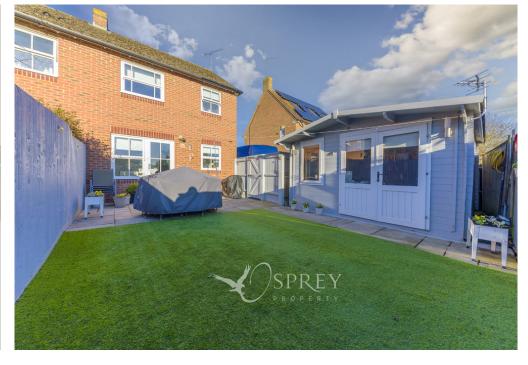

A new boiler has been installed this year with a 10-year warranty, additional fitted cupboards have been built-in to one wall of the dining area and there is that all-important downstairs cloakroom.

Externally this home has a south-facing garden that is not overlooked with a  $4m \times 4m$  summerhouse/office with power connected. Adjacent to the property is a dedicated driveway with ample room for four to five vehicles.