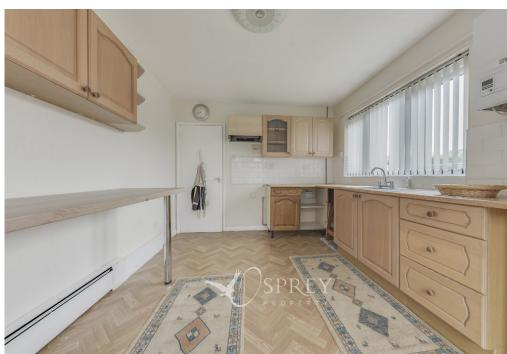

Fane Close, Stamford £360,000

This two-bedroom detached bungalow occupies a peaceful cul-de-sac, conveniently located a short distance north of the town centre. The property features mature gardens at the front and rear, two private driveways, and a garage providing ample off-road parking. Natural light fills the home, with dual-aspect windows in both the living room and kitchen. Both double bedrooms are generously proportioned, with fitted wardrobes in bedroom one. The kitchen is designed for practicality, incorporating ample fitted storage. This property offers an ideal balance of peaceful living with easy access to everyday amenities.

## DIMENSIONS

LIVING ROOM: 3.59m x 4.55m (11'9" x 14'11")

KITCHEN: 3.06m x 3.94m (10' x 12'11")

BEDROOM ONE: 4.05m x 3.55m (13'3" x 11'8")

BEDROOM TWO: 3.68m x 3.55m (12'" x 11'8")

GARAGE: 6.85m x 3.19m (22'6" x 10'6")