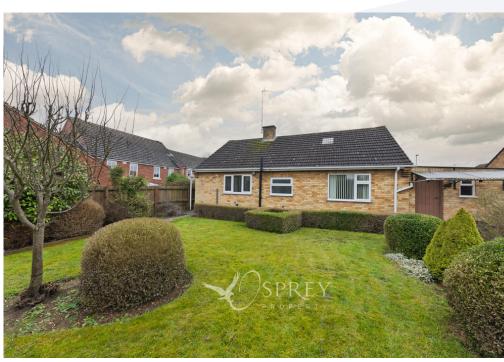

Fane Close, Stamford £360,000

This two-bedroom detached bungalow occupies a peaceful cul-de-sac, conveniently located a short distance north of the town centre. The property features mature gardens at the front and rear, two private driveways, and a garage providing ample off-road parking. Natural light fills the home, with dual-aspect windows in both the living room and kitchen. Both double bedrooms are generously proportioned, with fitted wardrobes in bedroom one. The kitchen is designed for practicality, incorporating ample fitted storage. This property offers an ideal balance of peaceful living with easy access to everyday amenities.

Osprey Melton 8 Burton Road Melton Leicestershire, LE13 1AE 01664 778170 melton@osprey-property.co.uk This charming two-bedroom bungalow is nestled on a peaceful cul-de-sac, just a short walk from local amenities. Its generous plot boasts mature gardens at both the front and rear. Two private driveways and a separate garage provide off-road parking for several vehicles.