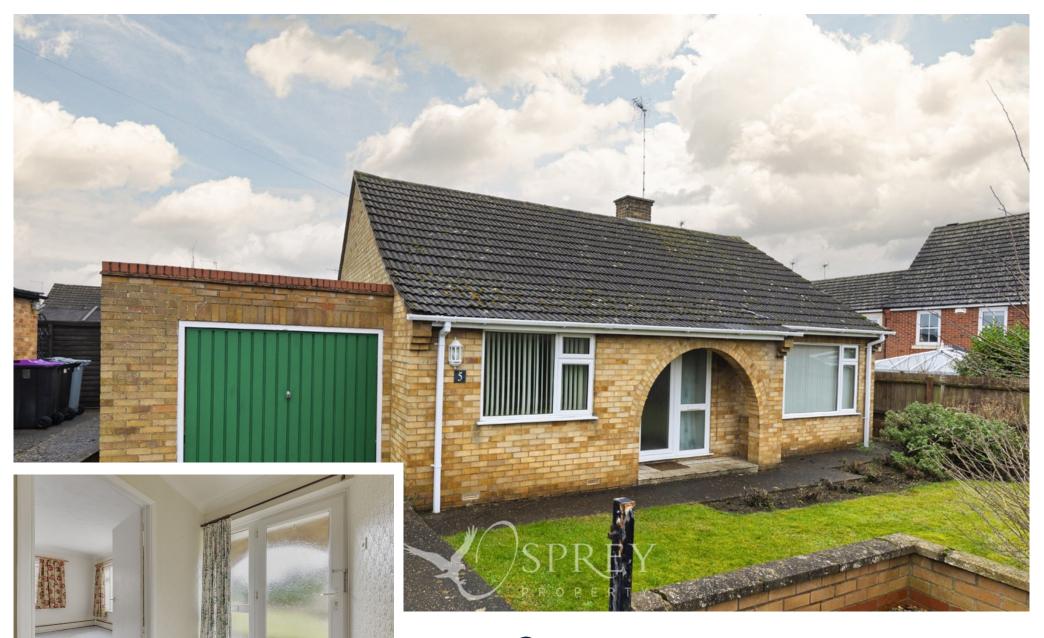

Fane Close, Stamford £360,000

This two-bedroom detached bungalow occupies a peaceful cul-de-sac, conveniently located a short distance north of the town centre. The property features mature gardens at the front and rear, two private driveways, and a garage providing ample off-road parking. Natural light fills the home, with dual-aspect windows in both the living room and kitchen. Both double bedrooms are generously proportioned, with fitted wardrobes in bedroom one. The kitchen is designed for practicality, incorporating ample fitted storage. This property offers an ideal balance of peaceful living with easy access to everyday amenities.

Osprey Melton 8 Burton Road Melton Leicestershire, LE13 1AE 01664 778170 melton@osprey-property.co.uk This charming two-bedroom bungalow is nestled on a peaceful cul-de-sac, just a short walk from local amenities. Its generous plot boasts mature gardens at both the front and rear. Two private driveways and a separate garage provide off-road parking for several vehicles.