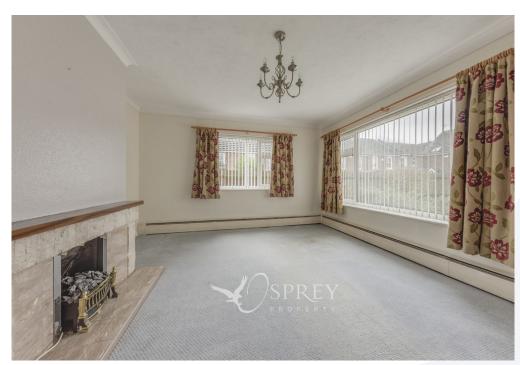

Fane Close, Stamford £360,000

This two-bedroom detached bungalow occupies a peaceful cul-de-sac, conveniently located a short distance north of the town centre. The property features mature gardens at the front and rear, two private driveways, and a garage providing ample off-road parking. Natural light fills the home, with dual-aspect windows in both the living room and kitchen. Both double bedrooms are generously proportioned, with fitted wardrobes in bedroom one. The kitchen is designed for practicality, incorporating ample fitted storage. This property offers an ideal balance of peaceful living with easy access to everyday amenities.

## DIMENSIONS

LIVING ROOM: 3.59m x 4.55m (11'9" x 14'11")

KITCHEN: 3.06m x 3.94m (10' x 12'11")

BEDROOM ONE: 4.05m x 3.55m (13'3" x 11'8")

BEDROOM TWO: 3.68m x 3.55m (12'" x 11'8")

GARAGE: 6.85m x 3.19m (22'6" x 10'6")