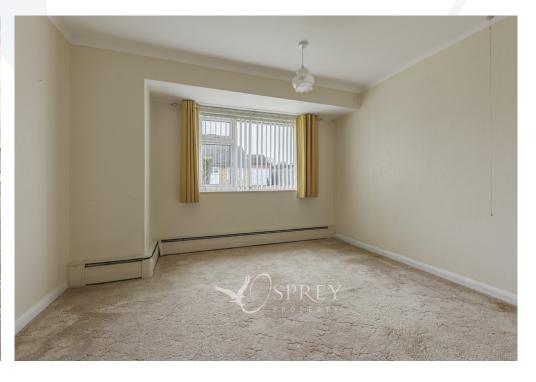

Fane Close, Stamford £360,000

This two-bedroom detached bungalow occupies a peaceful cul-de-sac, conveniently located a short distance north of the town centre. The property features mature gardens at the front and rear, two private driveways, and a garage providing ample off-road parking. Natural light fills the home, with dual-aspect windows in both the living room and kitchen. Both double bedrooms are generously proportioned, with fitted wardrobes in bedroom one. The kitchen is designed for practicality, incorporating ample fitted storage. This property offers an ideal balance of peaceful living with easy access to everyday amenities.

## DIMENSIONS

LIVING ROOM: 3.59m x 4.55m (11'9" x 14'11")

KITCHEN: 3.06m x 3.94m (10' x 12'11")

BEDROOM ONE: 4.05m x 3.55m (13'3" x 11'8")

BEDROOM TWO: 3.68m x 3.55m (12'" x 11'8")

GARAGE: 6.85m x 3.19m (22'6" x 10'6")