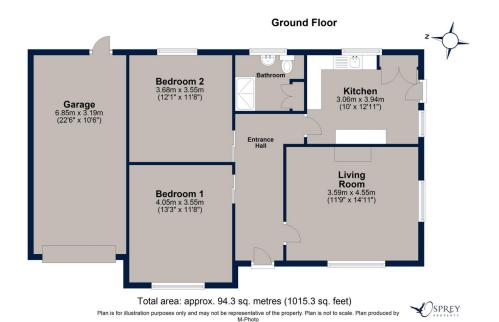

## DIMENSIONS

LIVING ROOM: 3.59m x 4.55m (11'9" x 14'11")

KITCHEN: 3.06m x 3.94m (10' x 12'11")

BEDROOM ONE: 4.05m x 3.55m (13'3" x 11'8")

BEDROOM TWO: 3.68m x 3.55m (12'" x 11'8")

GARAGE: 6.85m x 3.19m (22'6" x 10'6")