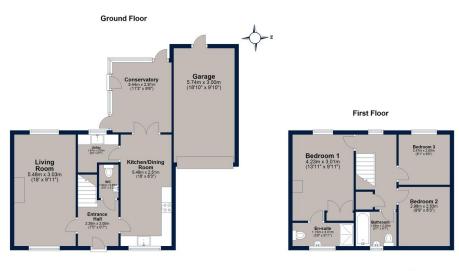

## Braybrooks, Brigstock

Total area: approx. 113.2 sq. metres (1218.4 sq. feet)
Plan is for illustration purposes only and may not be representative of the property. Plan is not to scale. Plan produced by M-Photo