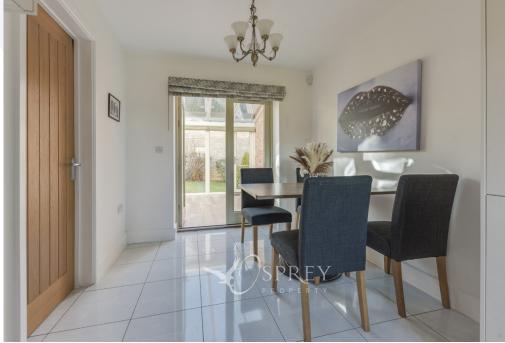

Braybrooks, Brigstock £395,000

This three-bedroom link-detached stone home is immaculately presented with neutral and contemporary decoration throughout. The property benefits from heritage-coloured windows, a south-east facing, private garden which is part walled and has a patio area. The pristine kitchen/dining area offers a great space for dining and entertaining, with cream cupboards and neutrally tiled flooring. The accommodation comprises of a kitchen/dining room, a utility room, a bright conservatory overlooking the secluded garden, a dual aspect living room with a brick fireplace and a wood burner, and a downstairs cloakroom. On the first floor, there are three double bedrooms, one of which benefits from an en-suite and built in wardrobes, and a clean, modern family bathroom. Additionally, there is a driveway and a garage.