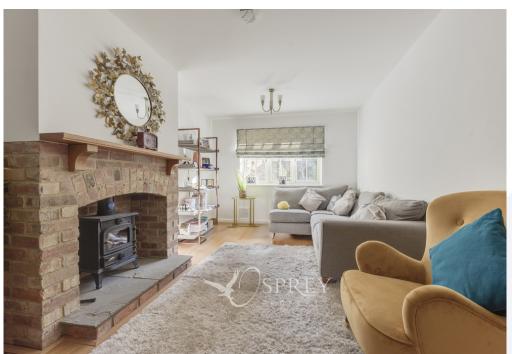

Braybrooks, Brigstock £395,000

This three-bedroom link-detached stone home is immaculately presented with neutral and contemporary decoration throughout. The property benefits from heritage-coloured windows, a south-east facing, private garden which is part walled and has a patio area. The pristine kitchen/dining area offers a great space for dining and entertaining, with cream cupboards and neutrally tiled flooring. The accommodation comprises of a kitchen/dining room, a utility room, a bright conservatory overlooking the secluded garden, a dual aspect living room with a brick fireplace and a wood burner, and a downstairs cloakroom. On the first floor, there are three double bedrooms, one of which benefits from an en-suite and built in wardrobes, and a clean, modern family bathroom. Additionally, there is a driveway and a garage.