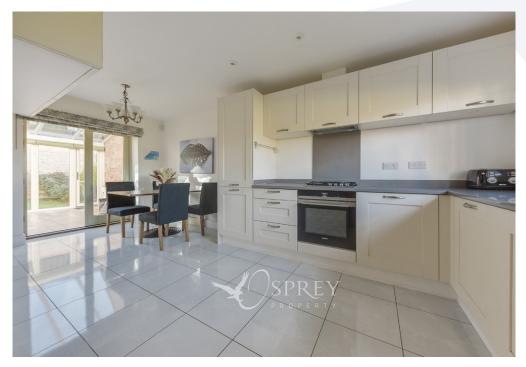

Braybrooks, Brigstock £395,000

This three-bedroom link-detached stone home is immaculately presented with neutral and contemporary decoration throughout. The property benefits from heritage-coloured windows, a south-east facing, private garden which is part walled and has a patio area. The pristine kitchen/dining area offers a great space for dining and entertaining, with cream cupboards and neutrally tiled flooring. The accommodation comprises of a kitchen/dining room, a utility room, a bright conservatory overlooking the secluded garden, a dual aspect living room with a brick fireplace and a wood burner, and a downstairs cloakroom. On the first floor, there are three double bedrooms, one of which benefits from an en-suite and built in wardrobes, and a clean, modern family bathroom. Additionally, there is a driveway and a garage.