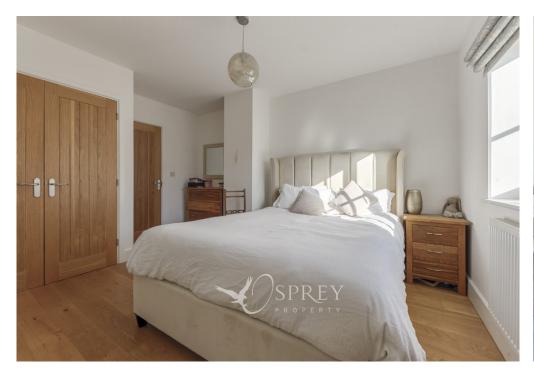

Braybrooks, Brigstock £395,000

This three-bedroom link-detached stone home is immaculately presented with neutral and contemporary decoration throughout. The property benefits from heritage-coloured windows, a south-east facing, private garden which is part walled and has a patio area. The pristine kitchen/dining area offers a great space for dining and entertaining, with cream cupboards and neutrally tiled flooring. The accommodation comprises of a kitchen/dining room, a utility room, a bright conservatory overlooking the secluded garden, a dual aspect living room with a brick fireplace and a wood burner, and a downstairs cloakroom. On the first floor, there are three double bedrooms, one of which benefits from an en-suite and built in wardrobes, and a clean, modern family bathroom. Additionally, there is a driveway and a garage.