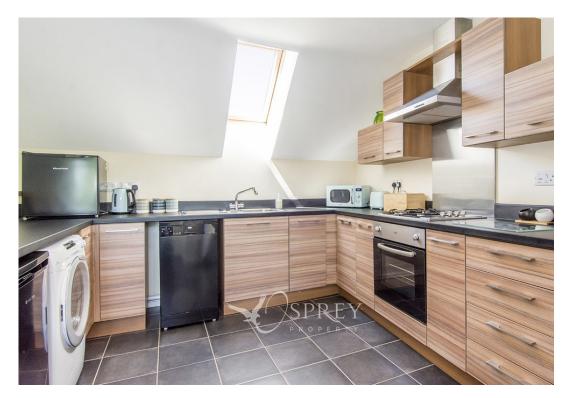

Grove Court, Oundle

A beautifully presented and well maintained second floor apartment set in the eaves. The spacious accommodation includes an open plan living/dining/kitchen/study space, a large double bedroom and sleek bathroom. Perfectly situated for a short stroll to Oundle marketplace, this property also benefits from allocated parking and an intercom entry system. Further qualities to this stunning apartment include a fantastic amount of built-in storage throughout and natural light.