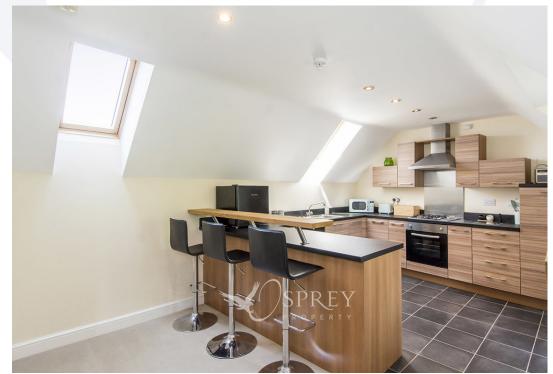

Grove Court, Oundle

A beautifully presented and well maintained second floor apartment set in the eaves. The spacious accommodation includes an open plan living/dining/kitchen/study space, a large double bedroom and sleek bathroom. Perfectly situated for a short stroll to Oundle marketplace, this property also benefits from allocated parking and an intercom entry system. Further qualities to this stunning apartment include a fantastic amount of built-in storage throughout and natural light.