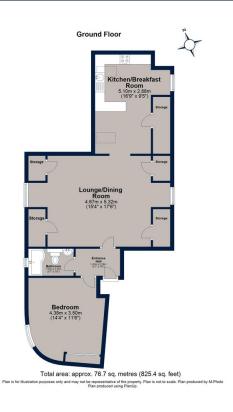

Grove Court, Oundle

A beautifully presented and well maintained second floor apartment set in the eaves. The spacious accommodation includes an open plan living/dining/kitchen/study space, a large double bedroom and sleek bathroom. Perfectly situated for a short stroll to Oundle marketplace, this property also benefits from allocated parking and an intercom entry system. Further qualities to this stunning apartment include a fantastic amount of built-in storage throughout and natural light.

An internal viewing of this 'ready to move into property' will not disappoint.

Oundle is a bustling market town with a range of independent shops, restaurants and businesses as well as schools, leisure facilities, and the Stahl Theatre. It nestles on the River Nene in the pretty rural county of Northamptonshire, yet Peterborough, Kettering, Corby and Stamford are within a 15-mile radius, providing good links to the rail and road networks. On the edge of town, Barnwell Country Park offers lakeside walks, a café and a children's play area.