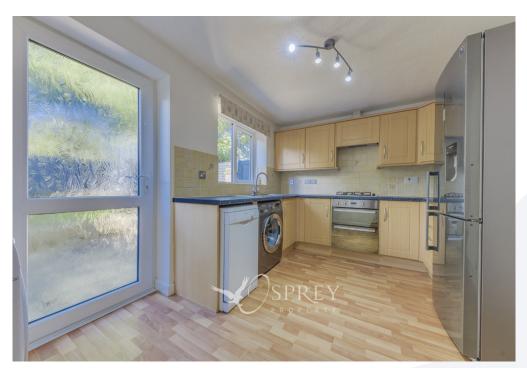

# Kitchen/Diner 2.80m x 3.80m (92° x 126°) Living Room 4.20m x 3.80m (13'9" x 12'6")