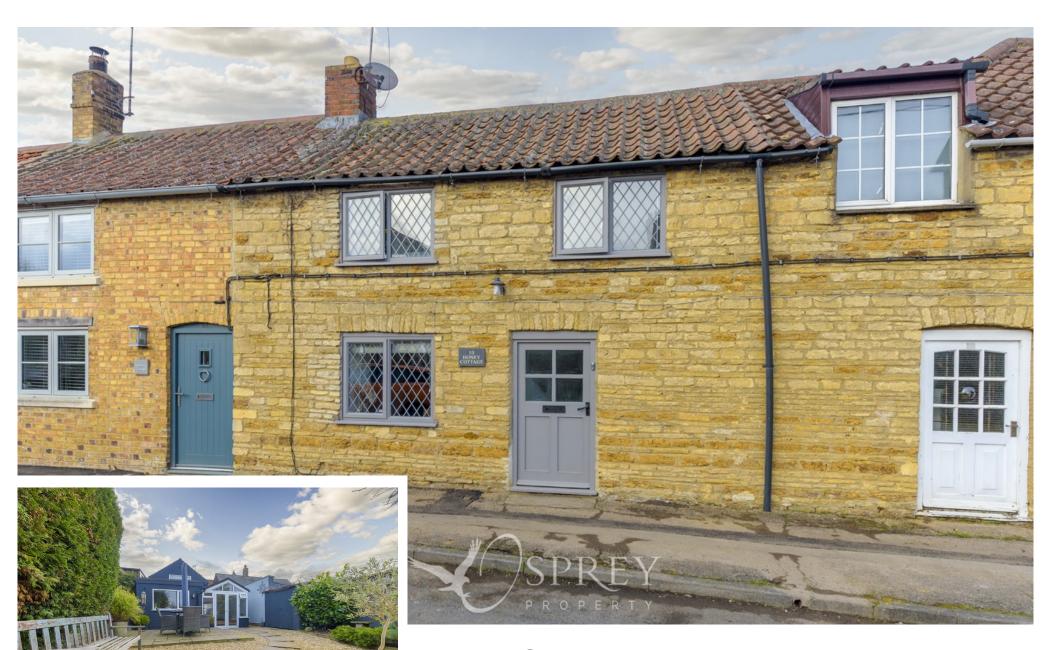

School Lane, Warmington £375,000

A beautifully presented and maintained three-bedroom cottage in the heart of Warmington. This lovely home has many surprises including a modern open plan kitchen dining room fitted with full integrated appliances and French doors opening onto a larger than average garden. The garden has a brick outbuilding as well as an extremely versatile 7m x 4m lodge, currently used as a combined snug, gym and office. Downstairs there is a bathroom with shower over, as well as an inner reception that is large enough for a dining table, office or similar. On the first floor are two double bedrooms, a single bedroom and a shower room.

Full of character yet blended with modern elements, this property offers the best of both worlds, with deceptively spacious accommodation and garden to match.

Warmington is situated just 3 miles from the market town of Oundle. The village has a friendly community with a primary school, shop and post office and a highly rated public house. A short walk from your doorstep will take you to either the countryside, or along the River Nene. Perfectly positioned for access to Peterborough, the A1, A14 and Stamford.