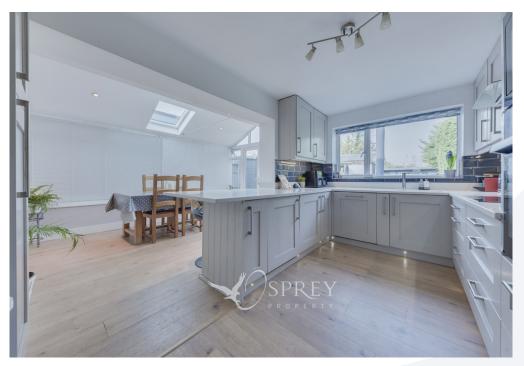

School Lane, Warmington £375,000

A beautifully presented and maintained three-bedroom cottage in the heart of Warmington. This lovely home has many surprises including a modern open plan kitchen dining room fitted with full integrated appliances and French doors opening onto a larger than average garden. The garden has a brick outbuilding as well as an extremely versatile 7m x 4m lodge, currently used as a combined snug, gym and office. Downstairs there is a bathroom with shower over, as well as an inner reception that is large enough for a dining table, office or similar. On the first floor are two double bedrooms, a single bedroom and a shower room.