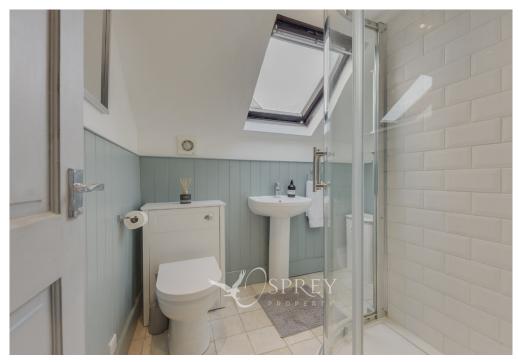

School Lane, Warmington £375,000

A beautifully presented and maintained three-bedroom cottage in the heart of Warmington. This lovely home has many surprises including a modern open plan kitchen dining room fitted with full integrated appliances and French doors opening onto a larger than average garden. The garden has a brick outbuilding as well as an extremely versatile 7m x 4m lodge, currently used as a combined snug, gym and office. Downstairs there is a bathroom with shower over, as well as an inner reception that is large enough for a dining table, office or similar. On the first floor are two double bedrooms, a single bedroom and a shower room.