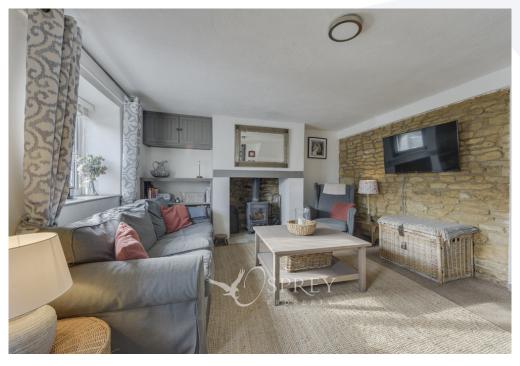

School Lane, Warmington £375,000

A beautifully presented and maintained three-bedroom cottage in the heart of Warmington. This lovely home has many surprises including a modern open plan kitchen dining room fitted with full integrated appliances and French doors opening onto a larger than average garden. The garden has a brick outbuilding as well as an extremely versatile 7m x 4m lodge, currently used as a combined snug, gym and office. Downstairs there is a bathroom with shower over, as well as an inner reception that is large enough for a dining table, office or similar. On the first floor are two double bedrooms, a single bedroom and a shower room.