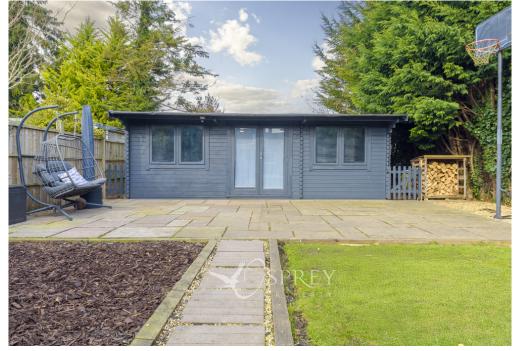

School Lane, Warmington £375,000

A beautifully presented and maintained three-bedroom cottage in the heart of Warmington. This lovely home has many surprises including a modern open plan kitchen dining room fitted with full integrated appliances and French doors opening onto a larger than average garden. The garden has a brick outbuilding as well as an extremely versatile 7m x 4m lodge, currently used as a combined snug, gym and office. Downstairs there is a bathroom with shower over, as well as an inner reception that is large enough for a dining table, office or similar. On the first floor are two double bedrooms, a single bedroom and a shower room.