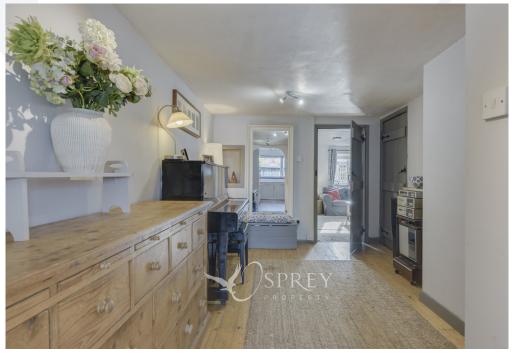

School Lane, Warmington £375,000

A beautifully presented and maintained three-bedroom cottage in the heart of Warmington. This lovely home has many surprises including a modern open plan kitchen dining room fitted with full integrated appliances and French doors opening onto a larger than average garden. The garden has a brick outbuilding as well as an extremely versatile 7m x 4m lodge, currently used as a combined snug, gym and office. Downstairs there is a bathroom with shower over, as well as an inner reception that is large enough for a dining table, office or similar. On the first floor are two double bedrooms, a single bedroom and a shower room.