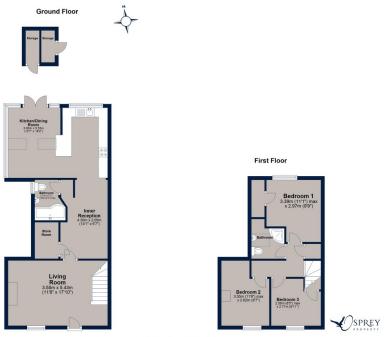

School Lane, Warmington £375,000

A beautifully presented and maintained three-bedroom cottage in the heart of Warmington. This lovely home has many surprises including a modern open plan kitchen dining room fitted with full integrated appliances and French doors opening onto a larger than average garden. The garden has a brick outbuilding as well as an extremely versatile 7m x 4m lodge, currently used as a combined snug, gym and office. Downstairs there is a bathroom with shower over, as well as an inner reception that is large enough for a dining table, office or similar. On the first floor are two double bedrooms, a single bedroom and a shower room.

## School Lane, Warmington

Total area: approx. 97.0 sq. metres (1044.4 sq. feet)