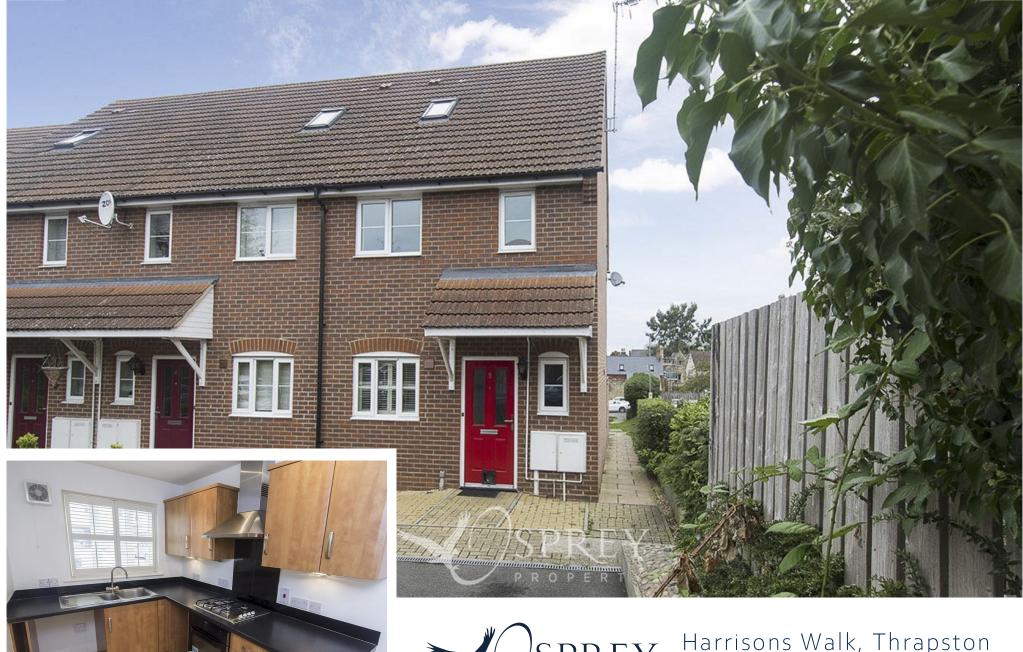

Harrisons Walk, Thrapston £245,000

A well maintained, modern end of terrace property set on three floors. Offering three bedrooms, downstairs cloakroom, family bathroom and an en-suite to the principal bedroom on the second floor. This neat and tidy property has the added benefits of a rear garden, off road parking and no forward chain.

Positioned within walking distance from the centre of the market town of Thrapston, which provides shops, restaurants, public houses and a petrol station. Easy access to the A605, A14 and just 15-minute drive from Kettering train station with fast trains to London, St Pancras.

Tenure: Freehold All Mains Services Connected Council Tax: Band No Forward Chain