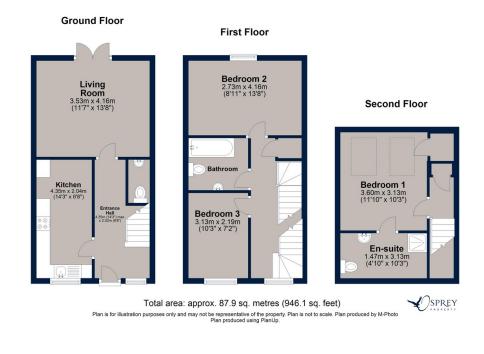

Harrisons Walk, Thrapston £245,000

A well maintained, modern end of terrace property set on three floors. Offering three bedrooms, downstairs cloakroom, family bathroom and an en-suite to the principal bedroom on the second floor. This neat and tidy property has the added benefits of a rear garden, off road parking and no forward chain.

Tenure: Freehold All Mains Services Connected Council Tax: Band No Forward Chain